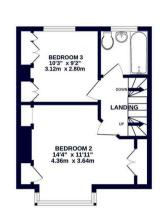

1ST FLOOR 334 sq.ft. (31.0 sq.m.) approx.

2ND FLOOR 269 sq.ft. (25.0 sq.m.) approx.

TOTAL FLOOR AREA: 1077 sq.ft. (100.0 sq.m.) approx.

rety attempt has been made to ensure the accuracy of the flooping contained here, measurements when the property of the control of the contr