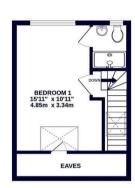

1ST FLOOR 334 sq.ft. (31.0 sq.m.) approx.

2ND FLOOR 269 sq.ft. (25.0 sq.m.) approx.

TOTAL FLOOR AREA: 1077 sq.ft. (100.0 sq.m.) approx.

rety attempt has been made to ensure the accuracy of the flooping contained here, measurements when the property of the control of the contr