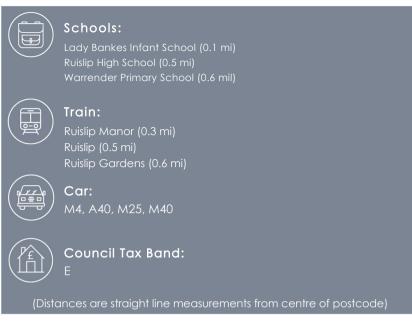

#### Situation

Dulverton Road is perfectly positioned just moments from Ruislip Manor's shopping and transport facilities including the Metropolitan and Piccadilly Line Station which offers services into London in less than an hour. Also Central line train stations and national rail connections are accessible locally. Alternatively for the motorist the A40/Western Avenue is just a short drive away providing easy and direct access into Central London and the surrounding Home Counties. For families the property is ideally located within the catchment areas of highly regarded schools and is just a short stroll to local parks.