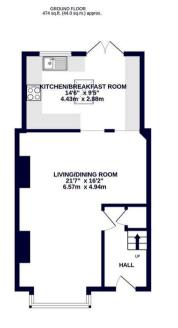

ULTRA CONVENIENT LOCATION

1,077 SQ.FT.

These particulars are intended as a guide and must not be relied upon as statements of fact. Your attention is drawn to the Important Notice on the last page.

1ST FLOOR 334 sq.ft. (31.0 sq.m.) approx.

2ND FLOOR 269 sq.ft. (25.0 sq.m.) approx.

TOTAL FLOOR AREA: 1077 sq.ft. (100.0 sq.m.) approx.

rety attempt has been made to ensure the accuracy of the flooping contained here, measurements when the property of the control of the contr