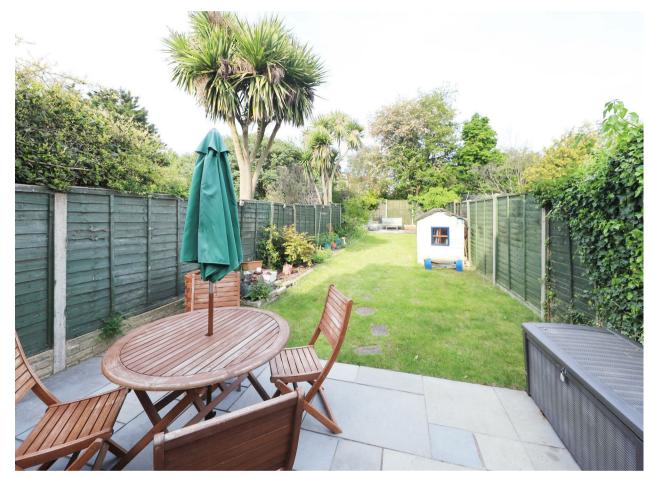

### Outside

The front of the property is paved for off street parking. The rear garden is beautifully appointed with a patio towards the home, a large maintained lawn in the centre as well as a sun trapped patio area towards the rear of the garden perfect for relaxing.