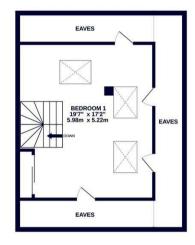

#### Description

As you enter the property, you're greeted by a bright and welcoming hallway that forms the central spine of the home, connecting all the main living spaces. To your left, a door opens into a large and airy reception room, an impressive space that stretches the full depth of the house. This room is filled with natural light and offers a perfect setting for both family gatherings and cosy evenings. There's ample room for a full-sized lounge suite and a separate dining area, with doors opening out to the rear garden, seamlessly blending indoor and outdoor living. Back through the hallway, the proportioned, the kitchen features modern cabinetry, integrated appliances, and plenty of worktop space. It's a practical and sociable area, ideal for preparing meals and entertaining guests with further access to the side of the home and the garden. The ground floor is also home to two generous double bedrooms. The second bedroom, overlooking the front garden, features a charming bay window and has a calm, relaxing feel. The third bedroom is also a comfortable double, also positioned toward the front, making it ideal for quests, children, or use as a home office. A modern, fully tiled bathroom with a shower, WC, and wash basin completes the ground where you'll find the principal bedroom — an exceptional loft conversion that offers a sense of retreat and privacy. This expansive space comfortably accommodates a king-size bed with room to spare for a dressing area or reading nook. Cleverly designed eaves storage on all sides ensures practicality without compromising on

GROUND FLOOR 725 sq.tt. (67.3 sq.m.) approx

1ST FLOOR 570 sq.t. (53.0 sq.m.) approx.

TOTAL FLOOR AREA: 13825 ent. [128.4 Sq.m] approx. Mide server attempt has been made to ensure the accuracy of the foodpain contained here, measurement of doors, indrova, rooms and any other terms are approximate and no responsibility is taken for any error, anisation on mis-statement. This pain is to elititative progression day and shadle used as such by any oppechice purchase. The set is to be induce the efficiency can be given. In the set of the operability or efficiency can be given.