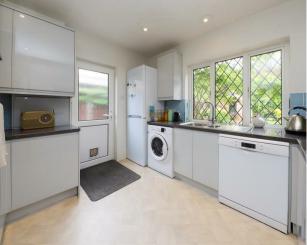

#### Description

As you enter the property, you're greeted by a bright and welcoming hallway that forms the central spine of the home, connecting all the main living spaces. To your left, a door opens into a large and airy reception room, an impressive space that stretches the full depth of the house. This room is filled with natural light and offers a perfect setting for both family gatherings and cosy evenings. There's ample room for a full-sized lounge suite and a separate dining area, with doors opening out to the rear garden, seamlessly blending indoor and outdoor living. Back through the hallway, the proportioned, the kitchen features modern cabinetry, integrated appliances, and plenty of worktop space. It's a practical and sociable area, ideal for preparing meals and entertaining guests with further access to the side of the home and the garden. The ground floor is also home to two generous double bedrooms. The second bedroom, overlooking the front garden, features a charming bay window and has a calm, relaxing feel. The third bedroom is also a comfortable double, also positioned toward the front, making it ideal for quests, children, or use as a home office. A modern, fully tiled bathroom with a shower, WC, and wash basin completes the ground where you'll find the principal bedroom — an exceptional loft conversion that offers a sense of retreat and privacy. This expansive space comfortably accommodates a king-size bed with room to spare for a dressing area or reading nook. Cleverly designed eaves storage on all sides ensures practicality without compromising on