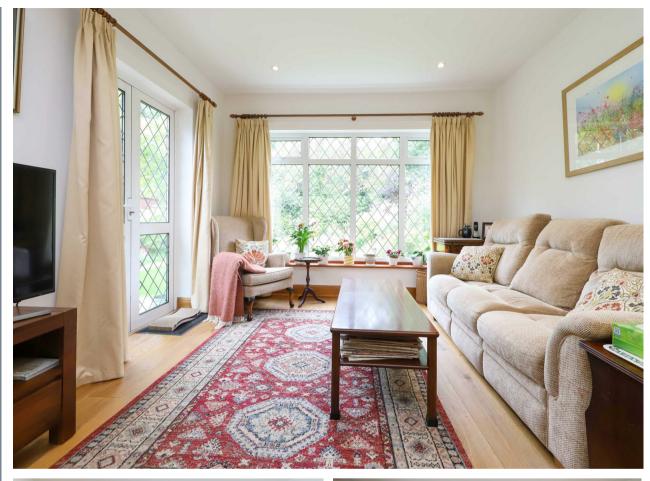

#### Description

As you enter the property, you're greeted by a bright and welcoming hallway that forms the central spine of the home, connecting all the main living spaces. To your left, a door opens into a large and airy reception room, an impressive space that stretches the full depth of the house. This room is filled with natural light and offers a perfect setting for both family gatherings and cosy evenings. There's ample room for a full-sized lounge suite and a separate dining area, with doors opening out to the rear garden, seamlessly blending indoor and outdoor living. Back through the hallway, the proportioned, the kitchen features modern cabinetry, integrated appliances, and plenty of worktop space. It's a practical and sociable area, ideal for preparing meals and entertaining guests with further access to the side of the home and the garden. The ground floor is also home to two generous double bedrooms. The second bedroom, overlooking the front garden, features a charming bay window and has a calm, relaxing feel. The third bedroom is also a comfortable double, also positioned toward the front, making it ideal for quests, children, or use as a home office. A modern, fully tiled bathroom with a shower, WC, and wash basin completes the ground where you'll find the principal bedroom — an exceptional loft conversion that offers a sense of retreat and privacy. This expansive space comfortably accommodates a king-size bed with room to spare for a dressing area or reading nook. Cleverly designed eaves storage on all sides ensures practicality without compromising on