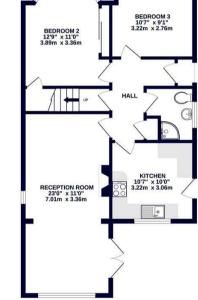

#### Description

As you enter the property, you're greeted by a bright and welcoming hallway that forms the central spine of the home, connecting all the main living spaces. To your left, a door opens into a large and airy reception room, an impressive space that stretches the full depth of the house. This room is filled with natural light and offers a perfect setting for both family gatherings and cosy evenings. There's ample room for a full-sized lounge suite and a separate dining area, with doors opening out to the rear garden, seamlessly blending indoor and outdoor living. Back through the hallway, the proportioned, the kitchen features modern cabinetry, integrated appliances, and plenty of worktop space. It's a practical and sociable area, ideal for preparing meals and entertaining guests with further access to the side of the home and the garden. The ground floor is also home to two generous double bedrooms. The second bedroom, overlooking the front garden, features a charming bay window and has a calm, relaxing feel. The third bedroom is also a comfortable double, also positioned toward the front, making it ideal for quests, children, or use as a home office. A modern, fully tiled bathroom with a shower, WC, and wash basin completes the ground where you'll find the principal bedroom — an exceptional loft conversion that offers a sense of retreat and privacy. This expansive space comfortably accommodates a king-size bed with room to spare for a dressing area or reading nook. Cleverly designed eaves storage on all sides ensures practicality without compromising on

GROUND FLOOR 725 sq.tt. (67.3 sq.m.) approx

1ST FLOOR 570 sq.t. (53.0 sq.m.) approx.

TOTAL FLOOR AREA: 13825 ent. [128.4 Sq.m] approx. Mide server attempt has been made to ensure the accuracy of the foodpain contained here, measurement of doors, indrova, rooms and any other terms are approximate and no responsibility is taken for any error, anisation on mis-statement. This pain is to elititative progression day and shadle used as such by any oppechice purchase. The set is to be induce the efficiency can be given. In the set of the operability or efficiency can be given.