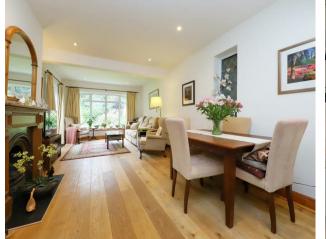

#### Description

As you enter the property, you're greeted by a bright and welcoming hallway that forms the central spine of the home, connecting all the main living spaces. To your left, a door opens into a large and airy reception room, an impressive space that stretches the full depth of the house. This room is filled with natural light and offers a perfect setting for both family gatherings and cosy evenings. There's ample room for a full-sized lounge suite and a separate dining area, with doors opening out to the rear garden, seamlessly blending indoor and outdoor living. Back through the hallway, the proportioned, the kitchen features modern cabinetry, integrated appliances, and plenty of worktop space. It's a practical and sociable area, ideal for preparing meals and entertaining guests with further access to the side of the home and the garden. The ground floor is also home to two generous double bedrooms. The second bedroom, overlooking the front garden, features a charming bay window and has a calm, relaxing feel. The third bedroom is also a comfortable double, also positioned toward the front, making it ideal for quests, children, or use as a home office. A modern, fully tiled bathroom with a shower, WC, and wash basin completes the ground where you'll find the principal bedroom — an exceptional loft conversion that offers a sense of retreat and privacy. This expansive space comfortably accommodates a king-size bed with room to spare for a dressing area or reading nook. Cleverly designed eaves storage on all sides ensures practicality without compromising on