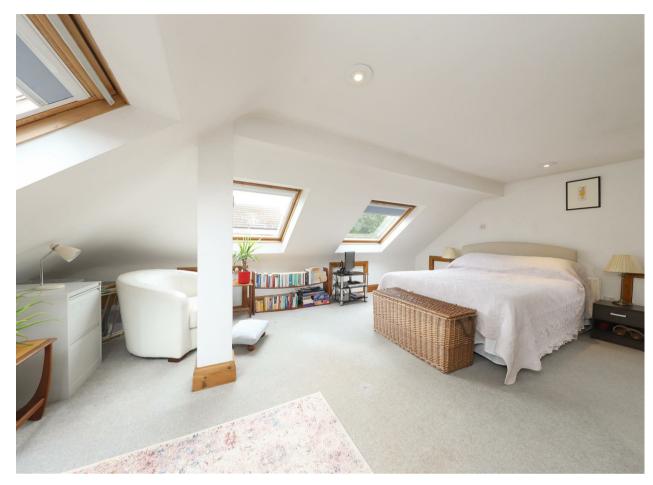

#### Description

As you enter the property, you're greeted by a bright and welcoming hallway that forms the central spine of the home, connecting all the main living spaces. To your left, a door opens into a large and airy reception room, an impressive space that stretches the full depth of the house. This room is filled with natural light and offers a perfect setting for both family gatherings and cosy evenings. There's ample room for a full-sized lounge suite and a separate dining area, with doors opening out to the rear garden, seamlessly blending indoor and outdoor living. Back through the hallway, the proportioned, the kitchen features modern cabinetry, integrated appliances, and plenty of worktop space. It's a practical and sociable area, ideal for preparing meals and entertaining guests with further access to the side of the home and the garden. The ground floor is also home to two generous double bedrooms. The second bedroom, overlooking the front garden, features a charming bay window and has a calm, relaxing feel. The third bedroom is also a comfortable double, also positioned toward the front, making it ideal for quests, children, or use as a home office. A modern, fully tiled bathroom with a shower, WC, and wash basin completes the ground where you'll find the principal bedroom — an exceptional loft conversion that offers a sense of retreat and privacy. This expansive space comfortably accommodates a king-size bed with room to spare for a dressing area or reading nook. Cleverly designed eaves storage on all sides ensures practicality without compromising on