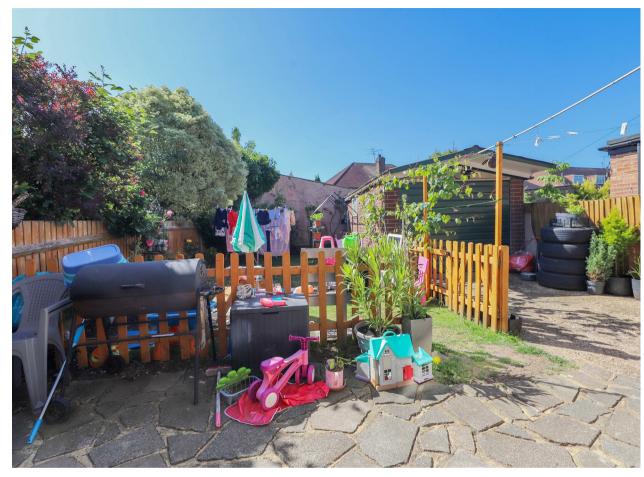

#### Outside

The front of the property holds a space for off street parking as well as a lawn. To the rear of the property there is a south facing, private garden. The garden is mostly laid to lawn in a stylish shape with a small path surrounding and a lush flower and shrub bed along the edges. There is a large patio area directly towards the home offering ideal outdoor entertaining in the summer months.