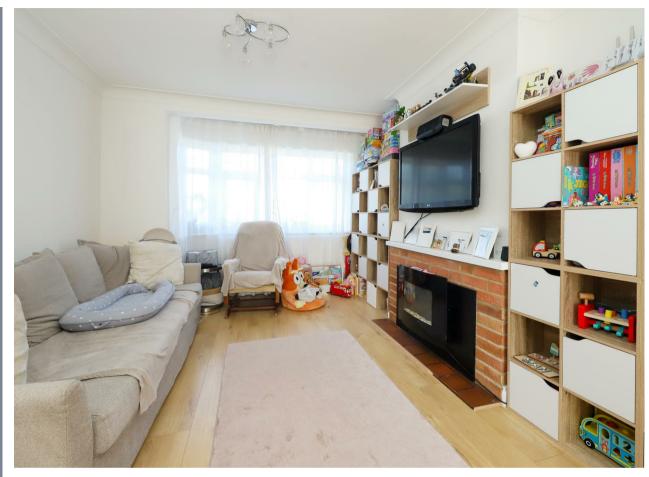

#### Description

Presenting this three-bedroom semi-detached house that combines style, functionality, and comfort. This property features a spacious living room, a separate dining area, and a modern kitchen. The living room offers a welcoming and cozy space for relaxation and entertainment, perfect for spending quality time with family and friends. The adjacent dining area provides an ideal setting for enjoying meals together and hosting gatherings as well as having direct access to the rear garden. The sleek and contemporary kitchen is equipped with modern appliances and ample storage space. Additionally, a well-appointed family bathroom awaits on the first floor, offering a tranquil retreat for unwinding and rejuvenation. Competing the first floor are two large double bedrooms and a further single bedroom.