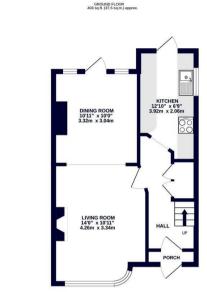

# Train:

Eastcote 0.6 miles South Ruislip 1.2 miles Ruislip Gardens 1.5 miles

Car:
M4, A40, M25, N

) Council Tax Band:

(Distances are straight line measurements from centre of postcode)

OUTBUILDING 121 sq.ft. (11.3 sq.m.) approx

> GARAGE 13'2" x 9'3" 4.01m x 2.81m

> > TOTAL FLOOR AREE: 1203 sq.ft. (55.5 sq.m.), approx. White evey attempt the bore made to exact the accuracy of the forspinal conclusion them, measurement of doors, windows, rooms and any other terms are approximate and no reponsibility is taken for any error, messaion or mis-satement. This plan is of ibularative purposes only and should be used as such by any prospective purchaser. The services, systems and applicances shown have not been tested and no guarante and the with Mergers (2025)

1ST FLOOR 396 sq.ft. (36.7 sq.m.) approx

BEDROOM 2 10'11" x 9'11" 3.32m x 3.02m

BEDROOM 1 14'4" x 10'3" 4.36m x 3.13m

BEDROOM 3 9'8" x 6'7" 2.93m x 2.00m