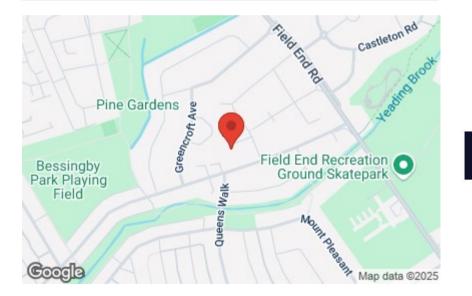

#### Location

Russell Close is a quiet residential cul-de-sac in Eastcote enjoying its setting close to parks and local amenities. Located in close proximity to a number of local schools including Newnham, Field End and Queensmead. Eastcote High Street and Ruislip Manor High Street are easily accessible and provide a large number of shops and restaurants to include Sainsburys, Tesco and many independent retailers. The house is conveniently located for a number of tube stations which make it highly attractive to those who would like quick access into the City and the West End. Eastcote Station is a 3 minute drive/0.7 mile walk away with access to the Metropolitan and Piccadilly Line. Alternatively South Ruislip Station is around a 5 minute drive away with access to the Central Line. Further from South Ruislip there is a Chiltern Railway service to Marylebone in under 20 minutes. It is also conveniently located for the A40/M25 and its access into London and the Home Counties.