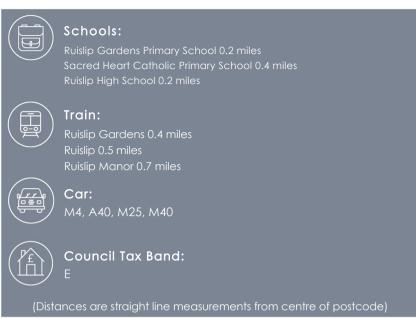

#### Location

West End Road is a popular residential road within walking distance of Ruislip High Street and Ruislip Gardens. It is located in close proximity to a number of local schools, including Sacred Heart and Ruislip High. Ruislip and Ruislip Garden tube stations are nearby, offering access to the City and West End on the Central/Metropolitan/Piccadilly lines. The house is conveniently located to the A40/M25 with it's access into London and the Home Counties. Ruislip Gardens local shops are a short walk away, offering convenience stores, a post office, café's and a number of takeaways.