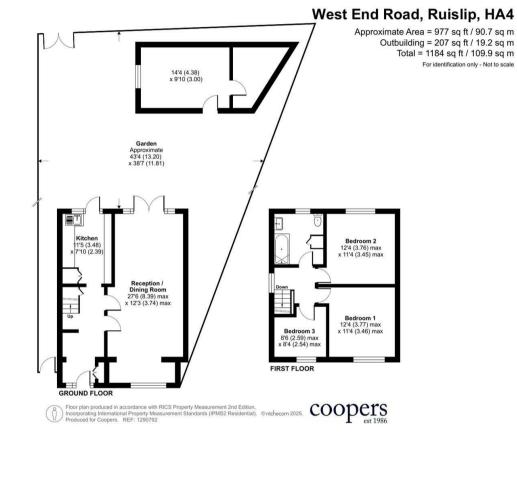

WEST FACING GARDEN

1184 SQ.FT TOTAL

These particulars are intended as a guide and must not be relied upon as statements of fact. Your attention is drawn to the Important Notice on the last page.

## **Description**

Situated in the heart of Ruislip, this beautifully presented three-bedroom family home offers generous living accommodation across two floors, with the added benefit of a substantial private garden and versatile outbuilding. Upon entering, you are greeted by a welcoming hallway leading to a bright and spacious Reception/Dining Room, ideal for both relaxing and entertaining. Double doors open directly onto the rear garden, creating a seamless indoor-outdoor flow. The modern kitchen is well-appointed with ample storage and worktop space, making it perfect for keen home chefs. Upstairs, the first floor comprises three well-proportioned bedrooms. The principal bedroom and second bedroom offer generous space and natural light, while towards the front of the home is bedroom three. A modern family bathroom completes the upper level.

### Outside

The rear garden is a standout feature, measuring approximately 43ft by 37ft, offering ample space for outdoor entertaining, children's play, or future landscaping projects. At the rear of the garden, a detached outbuilding presents endless possibilities – whether as a home gym, office, studio, or additional storage. The building also provides a w.c. and basin.