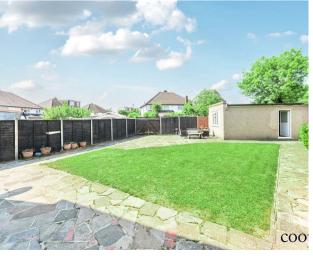

### Outside

The rear garden is a standout feature, measuring approximately 43ft by 37ft, offering ample space for outdoor entertaining, children's play, or future landscaping projects. At the rear of the garden, a detached outbuilding presents endless possibilities – whether as a home gym, office, studio, or additional storage. The building also provides a w.c. and basin.