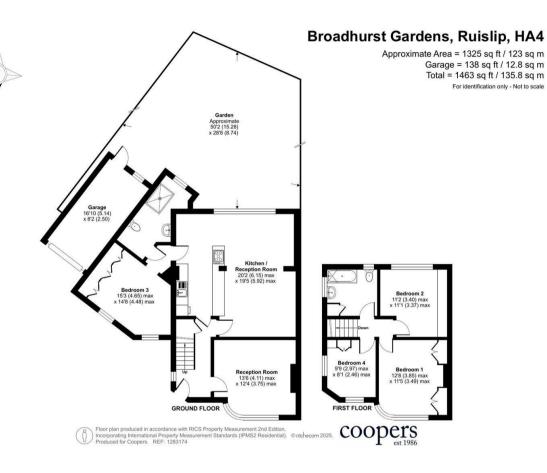

#### Description

Upon entering, you're welcomed by a bright hallway leading to a front-facing reception room, perfect for formal entertaining or relaxing evenings. To the rear, the heart of the home unfolds into a large, open-plan kitchen and reception area, beautifully designed for modern living. This contemporary space features sleek cabinetry, an island unit, and direct access to the garden—ideal for indoor-outdoor dining and entertaining. The ground floor also benefits from a large double bedroom with bay window, a modern shower room. Completing the ground floor is a spacious garage, offering flexibility for storage, a workshop, or potential conversion (subject to planning). Upstairs, the first floor offers three wellproportioned bedrooms, including a generously sized principal room with a bay window and ample natural light. A larger than average, modern family bathroom completes the upper level.

#### Outside

The front of the property has a large block paved driveway with potential to hold up to six cars. The south facing rear garden is a standout feature with the patio area that leads seamlessly from the kitchen/diner with a lower lawn level that leads to the rear of the garden with additional relaxing space.