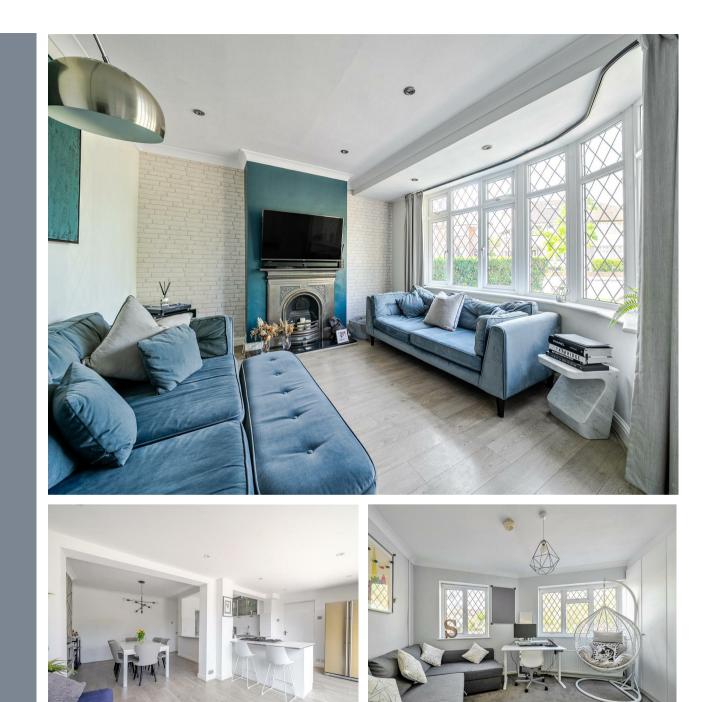

#### Description

Upon entering, you're welcomed by a bright hallway leading to a front-facing reception room, perfect for formal entertaining or relaxing evenings. To the rear, the heart of the home unfolds into a large, open-plan kitchen and reception area, beautifully designed for modern living. This contemporary space features sleek cabinetry, an island unit, and direct access to the garden—ideal for indoor-outdoor dining and entertaining. The ground floor also benefits from a large double bedroom with bay window, a modern shower room. Completing the ground floor is a spacious garage, offering flexibility for storage, a workshop, or potential conversion (subject to planning). Upstairs, the first floor offers three wellproportioned bedrooms, including a generously sized principal room with a bay window and ample natural light. A larger than average, modern family bathroom completes the upper level.