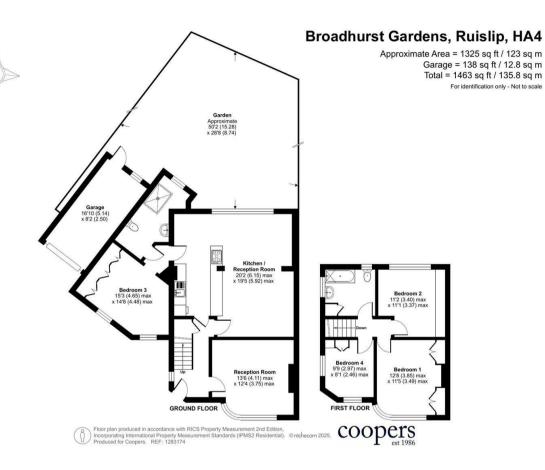

#### Description

Upon entering, you're welcomed by a bright hallway leading to a front-facing reception room, perfect for formal entertaining or relaxing evenings. To the rear, the heart of the home unfolds into a large, open-plan kitchen and reception area, beautifully designed for modern living. This contemporary space features sleek cabinetry, an island unit, and direct access to the garden—ideal for indoor-outdoor dining and entertaining. The ground floor also benefits from a large double bedroom with bay window, a modern shower room. Completing the ground floor is a spacious garage, offering flexibility for storage, a workshop, or potential conversion (subject to planning). Upstairs, the first floor offers three wellproportioned bedrooms, including a generously sized principal room with a bay window and ample natural light. A larger than average, modern family bathroom completes the upper level.

#### Outside

The front of the property has a large block paved driveway with potential to hold up to six cars. The south facing rear garden is a standout feature with the patio area that leads seamlessly from the kitchen/diner with a lower lawn level that leads to the rear of the garden with additional relaxing space.