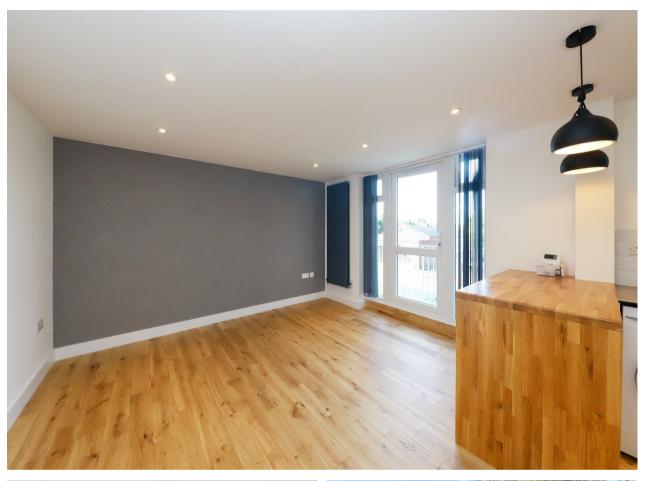

### **Description**

The apartment features a spacious open-plan kitchen and living area, designed for both relaxing and entertaining. This inviting space opens directly onto a private balcony, ideal for enjoying fresh air and outdoor moments. There are two well-proportioned bedrooms, including a generous main bedroom and a versatile second room that can serve as a guest bedroom, home office, or nursery. A modern, fully fitted bathroom and a central hallway complete the layout, with additional storage enhancing the practicality of the home.