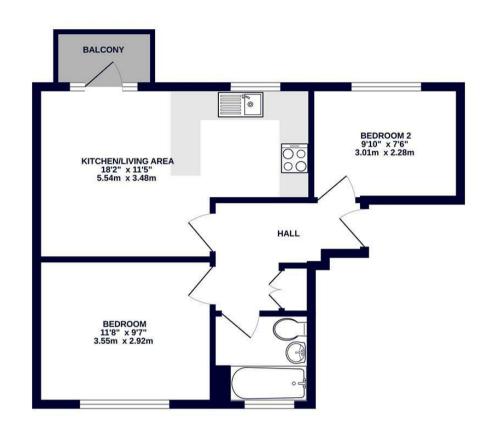

#### 1ST FLOOR 466 sq.ft. (43.3 sq.m.) approx.

TOTAL FLOOR AREA : 466 sq.ft. (43.3 sq.m.) approx.

Whilst every attempt has been made to ensure the accuracy of the floorpian contained here, measurement of doors, windows, norms and any other terms are approximate and on responsibility is taken for any entor, norms and any other terms are approximated and one responsibility is taken for any entor, proposed to the state of the properties of the desired by the state of the state o