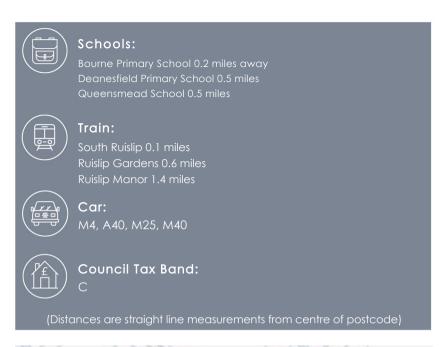

#### Location

Residents benefit from close proximity to South Ruislip station, providing quick connections via the Central Line and Chiltern Railways. Local shops, supermarkets, cafes, and well-regarded schools are all within easy reach, making this a fantastic place to call home.