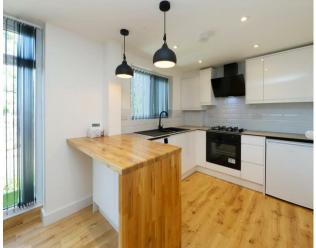

### **Description**

The apartment features a spacious open-plan kitchen and living area, designed for both relaxing and entertaining. This inviting space opens directly onto a private balcony, ideal for enjoying fresh air and outdoor moments. There are two well-proportioned bedrooms, including a generous main bedroom and a versatile second room that can serve as a guest bedroom, home office, or nursery. A modern, fully fitted bathroom and a central hallway complete the layout, with additional storage enhancing the practicality of the home.