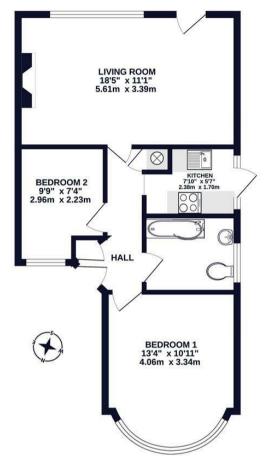

OUTBUILDING GROUND FLOOR

TOTAL FLOOR AREA: 5-59q.ft. (5.1.0 sq.m.) approx.

Whist every strength has been made to sense the accuspy of the floogran createster here. researched the floogran createster here. researched the floor and the sense has considered the floor and researched the floor and r