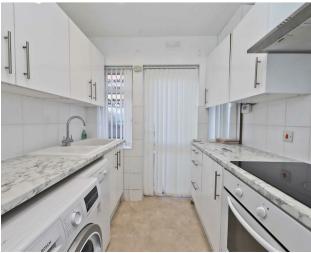

## Description

Upon entering, you are welcomed into a central hallway which leads to a bright and airy living room, perfect for both relaxing and entertaining. The adjacent kitchen is compact yet functional, with direct access to the rear garden, making it convenient for outdoor dining or enjoying the green space. The bungalow features two bedrooms. The main bedroom is spacious and benefits from a charming bay window that brings in plenty of natural light and adds to the character of the room. The second bedroom offers flexibility and would be well-suited as a guest room, nursery, or home office. A centrally located bathroom completes the internal accommodation, featuring a traditional layout with a bath and standard fittings.