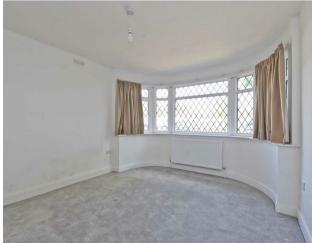

## Description

Upon entering, you are welcomed into a central hallway which leads to a bright and airy living room, perfect for both relaxing and entertaining. The adjacent kitchen is compact yet functional, with direct access to the rear garden, making it convenient for outdoor dining or enjoying the green space. The bungalow features two bedrooms. The main bedroom is spacious and benefits from a charming bay window that brings in plenty of natural light and adds to the character of the room. The second bedroom offers flexibility and would be well-suited as a guest room, nursery, or home office. A centrally located bathroom completes the internal accommodation, featuring a traditional layout with a bath and standard fittings.