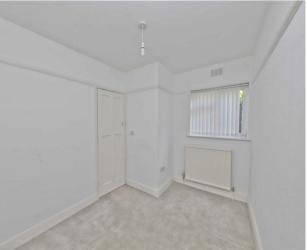

## Description

Upon entering, you are welcomed into a central hallway which leads to a bright and airy living room, perfect for both relaxing and entertaining. The adjacent kitchen is compact yet functional, with direct access to the rear garden, making it convenient for outdoor dining or enjoying the green space. The bungalow features two bedrooms. The main bedroom is spacious and benefits from a charming bay window that brings in plenty of natural light and adds to the character of the room. The second bedroom offers flexibility and would be well-suited as a guest room, nursery, or home office. A centrally located bathroom completes the internal accommodation, featuring a traditional layout with a bath and standard fittings.