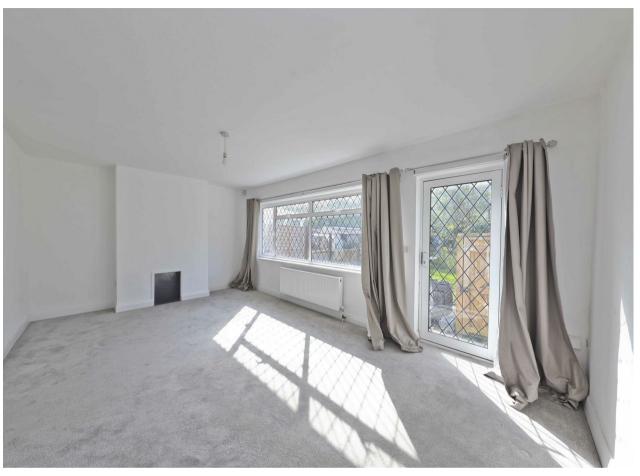

## Description

Upon entering, you are welcomed into a central hallway which leads to a bright and airy living room, perfect for both relaxing and entertaining. The adjacent kitchen is compact yet functional, with direct access to the rear garden, making it convenient for outdoor dining or enjoying the green space. The bungalow features two bedrooms. The main bedroom is spacious and benefits from a charming bay window that brings in plenty of natural light and adds to the character of the room. The second bedroom offers flexibility and would be well-suited as a guest room, nursery, or home office. A centrally located bathroom completes the internal accommodation, featuring a traditional layout with a bath and standard fittings.