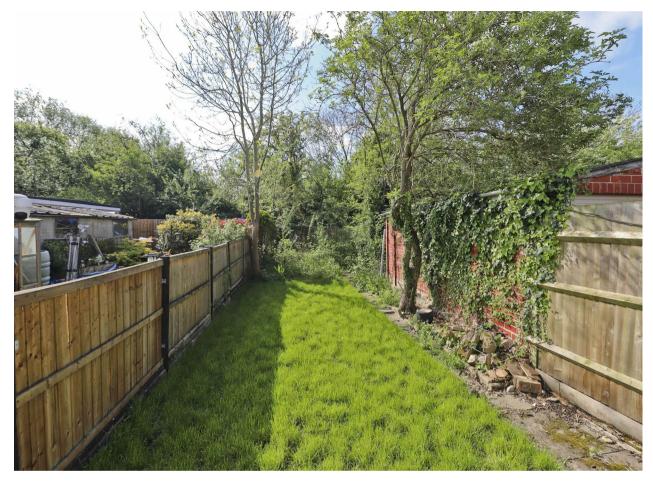

### Outside

Outside, the property includes a detached garage located to the rear, providing additional storage or secure parking. There is also excellent potential to extend the property, subject to the usual planning permissions, allowing new owners to further enhance and personalise the space.