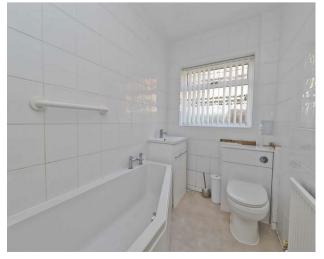

## Description

Upon entering, you are welcomed into a central hallway which leads to a bright and airy living room, perfect for both relaxing and entertaining. The adjacent kitchen is compact yet functional, with direct access to the rear garden, making it convenient for outdoor dining or enjoying the green space. The bungalow features two bedrooms. The main bedroom is spacious and benefits from a charming bay window that brings in plenty of natural light and adds to the character of the room. The second bedroom offers flexibility and would be well-suited as a guest room, nursery, or home office. A centrally located bathroom completes the internal accommodation, featuring a traditional layout with a bath and standard fittings.