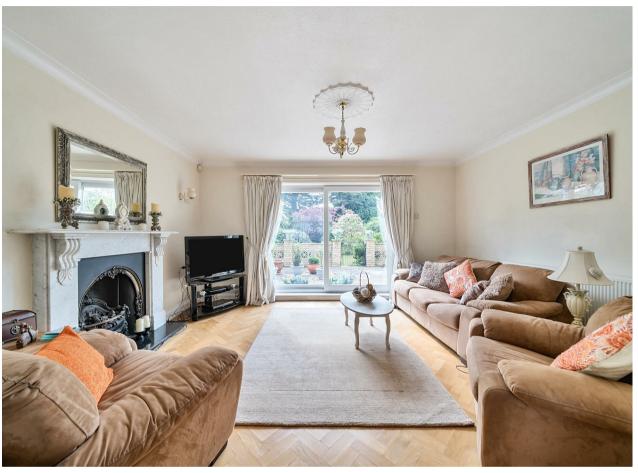

#### Description

The ground floor features a spacious open-plan reception and dining room, filled with natural light and offering direct access to the private rear garden. The layout makes it ideal for entertaining or enjoying quiet evenings with family. Adjacent to the living space is a well-appointed kitchen with access to the garden, offering functionality and potential for modern upgrades. Also on the ground floor is the bathroom, ample storage as well as the garage which could serve as secure parking, a home gym, or additional storage. Upstairs, the property boasts three well-sized bedrooms. The main bedroom offers garden views and built-in wardrobes. The second bedroom provides another comfortable space for family members or quests, while the third bedroom makes a perfect child's room or home office. A centrally located W.C. completes the first floor.