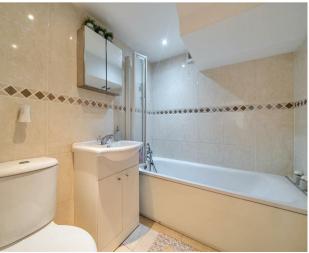

#### Description

The ground floor features a spacious open-plan reception and dining room, filled with natural light and offering direct access to the private rear garden. The layout makes it ideal for entertaining or enjoying quiet evenings with family. Adjacent to the living space is a well-appointed kitchen with access to the garden, offering functionality and potential for modern upgrades. Also on the ground floor is the bathroom, ample storage as well as the garage which could serve as secure parking, a home gym, or additional storage. Upstairs, the property boasts three well-sized bedrooms. The main bedroom offers garden views and built-in wardrobes. The second bedroom provides another comfortable space for family members or quests, while the third bedroom makes a perfect child's room or home office. A centrally located W.C. completes the first floor.