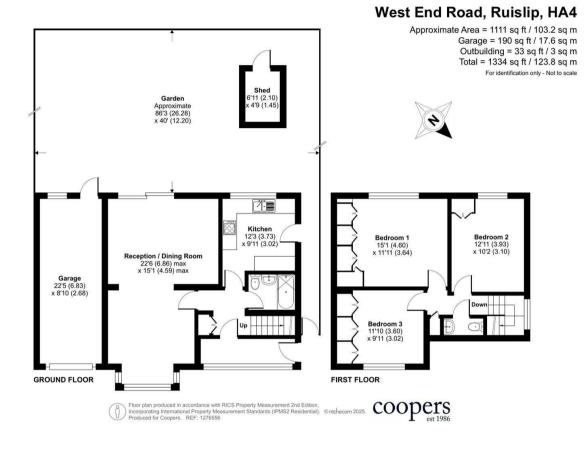

GARAGE

1,334 SQ.FT. TOTAL

These particulars are intended as a guide and must not be relied upon as statements of fact. Your attention is drawn to the Important Notice on the last page.

#### Description

The ground floor features a spacious open-plan reception and dining room, filled with natural light and offering direct access to the private rear garden. The layout makes it ideal for entertaining or enjoying quiet evenings with family. Adjacent to the living space is a well-appointed kitchen with access to the garden, offering functionality and potential for modern upgrades. Also on the ground floor is the bathroom, ample storage as well as the garage which could serve as secure parking, a home gym, or additional storage. Upstairs, the property boasts three well-sized bedrooms. The main bedroom offers garden views and built-in wardrobes. The second bedroom provides another comfortable space for family members or quests, while the third bedroom makes a perfect child's room or home office. A centrally located W.C. completes the first floor.

#### Outside

The front driveway provides off street parking for three cars. One of the standout features of this home is the expansive private garden, offering exceptional outdoor space for play, gardening, or relaxing in the warmer months. A useful shed provides additional storage.