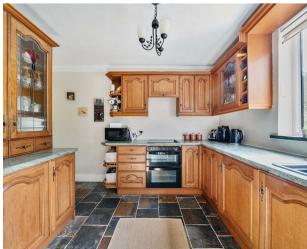

#### Description

The ground floor features a spacious open-plan reception and dining room, filled with natural light and offering direct access to the private rear garden. The layout makes it ideal for entertaining or enjoying quiet evenings with family. Adjacent to the living space is a well-appointed kitchen with access to the garden, offering functionality and potential for modern upgrades. Also on the ground floor is the bathroom, ample storage as well as the garage which could serve as secure parking, a home gym, or additional storage. Upstairs, the property boasts three well-sized bedrooms. The main bedroom offers garden views and built-in wardrobes. The second bedroom provides another comfortable space for family members or quests, while the third bedroom makes a perfect child's room or home office. A centrally located W.C. completes the first floor.