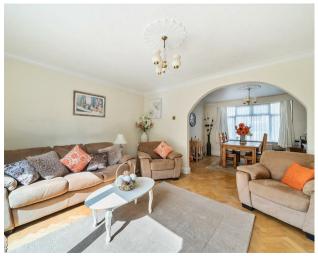

#### Description

The ground floor features a spacious open-plan reception and dining room, filled with natural light and offering direct access to the private rear garden. The layout makes it ideal for entertaining or enjoying quiet evenings with family. Adjacent to the living space is a well-appointed kitchen with access to the garden, offering functionality and potential for modern upgrades. Also on the ground floor is the bathroom, ample storage as well as the garage which could serve as secure parking, a home gym, or additional storage. Upstairs, the property boasts three well-sized bedrooms. The main bedroom offers garden views and built-in wardrobes. The second bedroom provides another comfortable space for family members or quests, while the third bedroom makes a perfect child's room or home office. A centrally located W.C. completes the first floor.