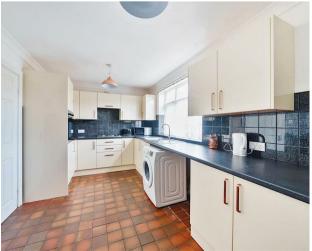

#### **DESCRIPTION**

Upon entering, you are welcomed into a spacious and inviting Reception Room, complete with a charming bay window that enhances natural light. The adjoining Dining Room provides an excellent space for family meals, while the separate Study offers a versatile area ideal for home working. The Kitchen/Dining Room is the heart of the home, featuring ample worktop space and direct access to the generous private garden, measuring approximately—perfect for outdoor dining and entertaining. A convenient downstairs 3rd bedroom with en suite shower room completes this level. The first floor hosts two well-proportioned bedrooms. The Master Bedroom is a spacious and bright retreat, benefiting from a beautiful bay window. The Second Bedroom offers a comfortable space for guests, children, or additional storage. A modern family bathroom serves both rooms.