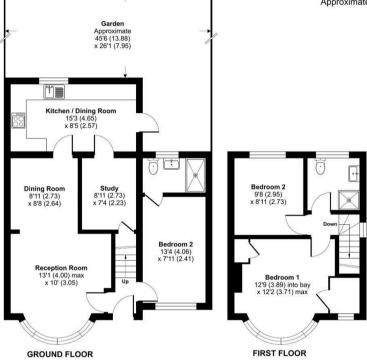

#### **DESCRIPTION**

Upon entering, you are welcomed into a spacious and inviting Reception Room, complete with a charming bay window that enhances natural light. The adjoining Dining Room provides an excellent space for family meals, while the separate Study offers a versatile area ideal for home working. The Kitchen/Dining Room is the heart of the home, featuring ample worktop space and direct access to the generous private garden, measuring approximately—perfect for outdoor dining and entertaining. A convenient downstairs 3rd bedroom with en suite shower room completes this level. The first floor hosts two well-proportioned bedrooms. The Master Bedroom is a spacious and bright retreat, benefiting from a beautiful bay window. The Second Bedroom offers a comfortable space for guests, children, or additional storage. A modern family bathroom serves both rooms.

### Salcombe Way, Ruislip, HA4

Approximate Area = 956 sq ft / 88.8 sq m For identification only - Not to scale

Floor plan produced in accordance with RICS Property Measurement 2nd Edition, Incorporating International Property Measurement Standards (IPMS2 Residential). © nichecom 2025. COOPETS Produced for Coopers. REF: 1269375