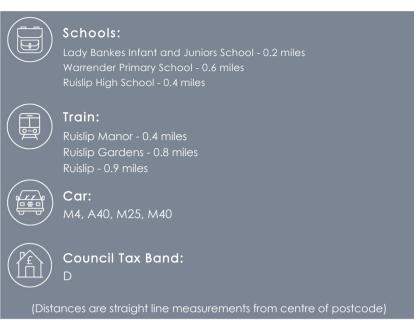

#### SITUATION

Situated just moments from Ruislip Manor High Street, residents benefit from an array of shops, cafés, and local amenities. The property is also within easy walking distance of Ruislip Manor Underground Station (Metropolitan & Piccadilly lines), providing excellent connectivity to Central London. Outstanding local schools and green spaces further enhance the appeal of this charming home.