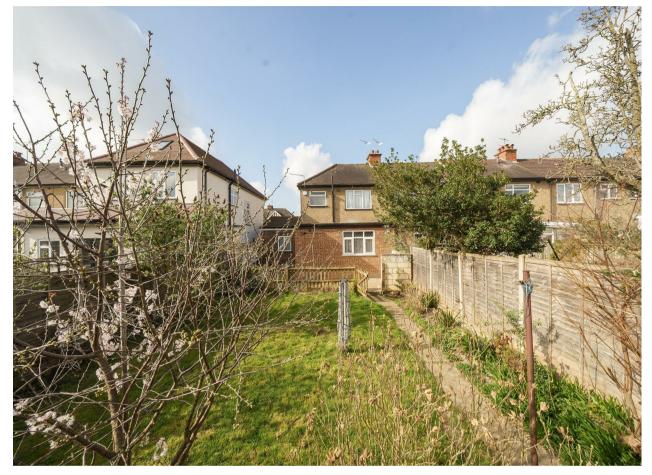

#### OUTSIDE

Externally, the rear garden is an excellent space for outdoor relaxation, with a large patio area to the front. The front of the property offers large driveway for off street parking.