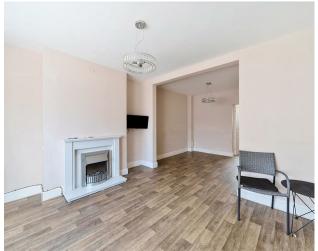

#### **DESCRIPTION**

Upon entering, you are welcomed into a spacious and inviting Reception Room, complete with a charming bay window that enhances natural light. The adjoining Dining Room provides an excellent space for family meals, while the separate Study offers a versatile area ideal for home working. The Kitchen/Dining Room is the heart of the home, featuring ample worktop space and direct access to the generous private garden, measuring approximately—perfect for outdoor dining and entertaining. A convenient downstairs 3rd bedroom with en suite shower room completes this level. The first floor hosts two well-proportioned bedrooms. The Master Bedroom is a spacious and bright retreat, benefiting from a beautiful bay window. The Second Bedroom offers a comfortable space for guests, children, or additional storage. A modern family bathroom serves both rooms.