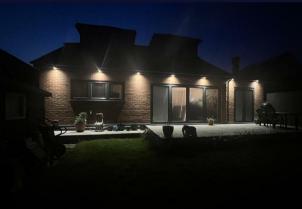

#### Outside

Outside, the beautifully landscaped rear garden extends the living space outdoors, providing a tranquil haven for relaxation, summer entertaining, or playtime with the family. A separate garden shed offers additional storage, perfect for tools, outdoor equipment, or hobbies. The front of the property offers a block paved driveway catering for up to three cars with further spaces on road due to there being no restrictions in the road. There is also an Excharging point ready with wiring in place.