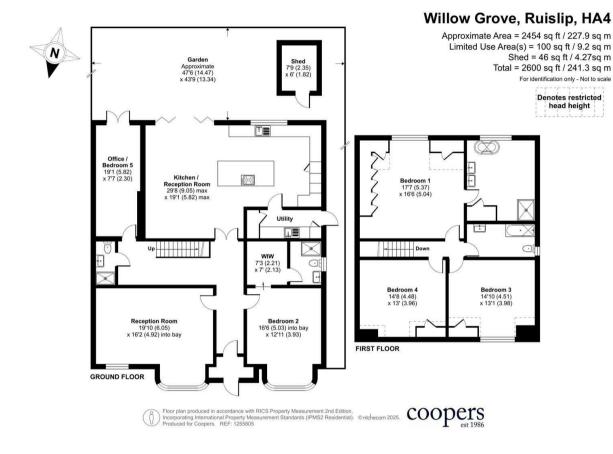

#### Description

Upon entering, you are immediately greeted by a grand entrance hall that leads into the expansive open-plan kitchen and reception area. This space is truly the heart of the home, featuring sleek, high-spec integrated appliances, elegant cabinetry, and a stunning central island that serves as both a stylish focal point and a practical workspace. Access to the rear garden is allowed via four panel, bi-folding doors with integrated, magnetic blinds that seamlessly leads on to the large patio area creating further space. Large windows and glass doors allow natural light to flood the area, creating a bright and inviting atmosphere perfect for both relaxed family meals and entertaining guests. Adjacent to the open plan kitchen and reception area is a downstairs study/additional bedroom with direct access to the rear garden via French doors. To the front of the property, a separate reception room provides a more formal living space, ideal for hosting or unwinding in a more intimate setting. Additionally, a dedicated guest room on the ground floor offers the flexibility needed for accommodating visitors, ensuring that every need is met with it's private walk in wardrobe and stylish en-suite. A utility room and further storage spaces throughout provide practicality, keeping the home effortlessly organized and clutter-free. Ascending to the first floor, you'll find three beautifully proportioned bedrooms, each designed with comfort and style in mind and all include eaves storage. The principal bedroom suite is a true retreat, boasting generous dimensions, a sleek en-suite bathroom complete with shower, standing bath, sauna and a double basin. The remaining two bedrooms offer plenty of room for family members or guests, all serviced by a contemporary and well-appointed separate bathroom featuring high-quality fittings.

#### Outside

Outside, the beautifully landscaped rear garden extends the living space outdoors, providing a tranquil haven for relaxation, summer entertaining, or playtime with the family. A separate garden shed offers additional storage, perfect for tools, outdoor equipment, or hobbies. The front of the property offers a block paved driveway catering for up to three cars with further spaces on road due to there being no restrictions in the road. There is also an Excharging point ready with wiring in place.