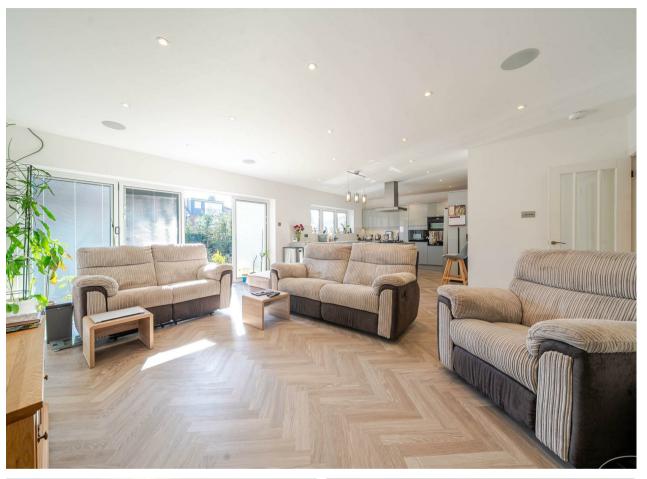

#### Description

Upon entering, you are immediately greeted by a grand entrance hall that leads into the expansive open-plan kitchen and reception area. This space is truly the heart of the home, featuring sleek, high-spec integrated appliances, elegant cabinetry, and a stunning central island that serves as both a stylish focal point and a practical workspace. Access to the rear garden is allowed via four panel, bi-folding doors with integrated, magnetic blinds that seamlessly leads on to the large patio area creating further space. Large windows and glass doors allow natural light to flood the area, creating a bright and inviting atmosphere perfect for both relaxed family meals and entertaining guests. Adjacent to the open plan kitchen and reception area is a downstairs study/additional bedroom with direct access to the rear garden via French doors. To the front of the property, a separate reception room provides a more formal living space, ideal for hosting or unwinding in a more intimate setting. Additionally, a dedicated guest room on the ground floor offers the flexibility needed for accommodating visitors, ensuring that every need is met with it's private walk in wardrobe and stylish en-suite. A utility room and further storage spaces throughout provide practicality, keeping the home effortlessly organized and clutter-free. Ascending to the first floor, you'll find three beautifully proportioned bedrooms, each designed with comfort and style in mind and all include eaves storage. The principal bedroom suite is a true retreat, boasting generous dimensions, a sleek en-suite bathroom complete with shower, standing bath, sauna and a double basin. The remaining two bedrooms offer plenty of room for family members or guests, all serviced by a contemporary and well-appointed separate bathroom featuring high-quality fittings.