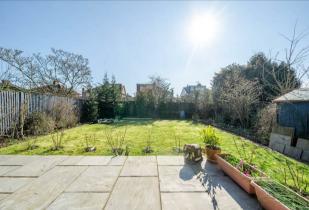

SOUTH EAST FACING GARDEN

2,600 SQ.FT.

These particulars are intended as a guide and must not be relied upon as statements of fact. Your attention is drawn to the Important Notice on the last page.

#### Outside

Outside, the beautifully landscaped rear garden extends the living space outdoors, providing a tranquil haven for relaxation, summer entertaining, or playtime with the family. A separate garden shed offers additional storage, perfect for tools, outdoor equipment, or hobbies. The front of the property offers a block paved driveway catering for up to three cars with further spaces on road due to there being no restrictions in the road. There is also an Excharging point ready with wiring in place.