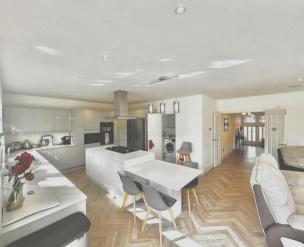

#### Description

Upon entering, you are immediately greeted by a grand entrance hall that leads into the expansive open-plan kitchen and reception area. This space is truly the heart of the home, featuring sleek, high-spec integrated appliances, elegant cabinetry, and a stunning central island that serves as both a stylish focal point and a practical workspace. Access to the rear garden is allowed via four panel, bi-folding doors with integrated, magnetic blinds that seamlessly leads on to the large patio area creating further space. Large windows and glass doors allow natural light to flood the area, creating a bright and inviting atmosphere perfect for both relaxed family meals and entertaining guests. Adjacent to the open plan kitchen and reception area is a downstairs study/additional bedroom with direct access to the rear garden via French doors. To the front of the property, a separate reception room provides a more formal living space, ideal for hosting or unwinding in a more intimate setting. Additionally, a dedicated guest room on the ground floor offers the flexibility needed for accommodating visitors, ensuring that every need is met with it's private walk in wardrobe and stylish en-suite. A utility room and further storage spaces throughout provide practicality, keeping the home effortlessly organized and clutter-free. Ascending to the first floor, you'll find three beautifully proportioned bedrooms, each designed with comfort and style in mind and all include eaves storage. The principal bedroom suite is a true retreat, boasting generous dimensions, a sleek en-suite bathroom complete with shower, standing bath, sauna and a double basin. The remaining two bedrooms offer plenty of room for family members or guests, all serviced by a contemporary and well-appointed separate bathroom featuring high-quality fittings.