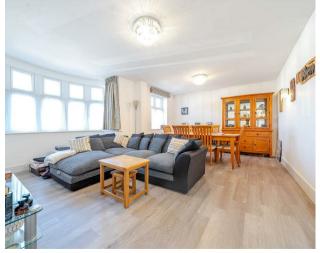

#### Description

Upon entering, you are immediately greeted by a grand entrance hall that leads into the expansive open-plan kitchen and reception area. This space is truly the heart of the home, featuring sleek, high-spec integrated appliances, elegant cabinetry, and a stunning central island that serves as both a stylish focal point and a practical workspace. Access to the rear garden is allowed via four panel, bi-folding doors with integrated, magnetic blinds that seamlessly leads on to the large patio area creating further space. Large windows and glass doors allow natural light to flood the area, creating a bright and inviting atmosphere perfect for both relaxed family meals and entertaining guests. Adjacent to the open plan kitchen and reception area is a downstairs study/additional bedroom with direct access to the rear garden via French doors. To the front of the property, a separate reception room provides a more formal living space, ideal for hosting or unwinding in a more intimate setting. Additionally, a dedicated guest room on the ground floor offers the flexibility needed for accommodating visitors, ensuring that every need is met with it's private walk in wardrobe and stylish en-suite. A utility room and further storage spaces throughout provide practicality, keeping the home effortlessly organized and clutter-free. Ascending to the first floor, you'll find three beautifully proportioned bedrooms, each designed with comfort and style in mind and all include eaves storage. The principal bedroom suite is a true retreat, boasting generous dimensions, a sleek en-suite bathroom complete with shower, standing bath, sauna and a double basin. The remaining two bedrooms offer plenty of room for family members or guests, all serviced by a contemporary and well-appointed separate bathroom featuring high-quality fittings.