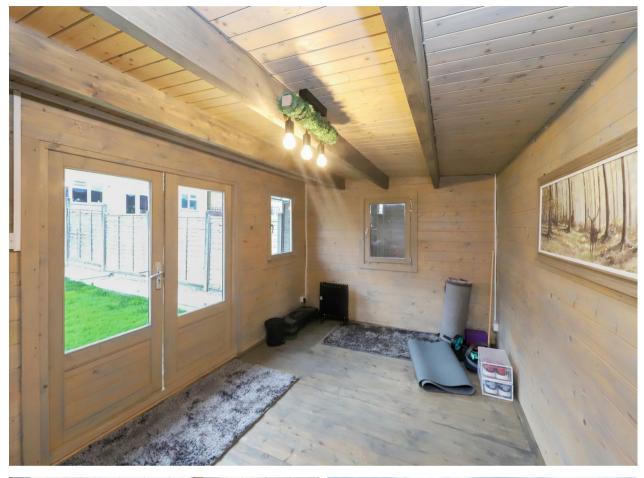

### Outside

The front of the property offers a driveway for off street parking. The rear garden is south east facing and is wonderfully appointed to enjoy the sunny summer months with a large patio area towards the home and a lawn leading to the end. Adding to the appeal is a separate log cabin, providing a fantastic opportunity for a home office, gym, or creative studio.