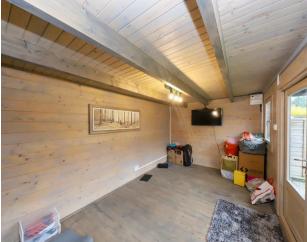

### Outside

The front of the property offers a driveway for off street parking. The rear garden is south east facing and is wonderfully appointed to enjoy the sunny summer months with a large patio area towards the home and a lawn leading to the end. Adding to the appeal is a separate log cabin, providing a fantastic opportunity for a home office, gym, or creative studio.