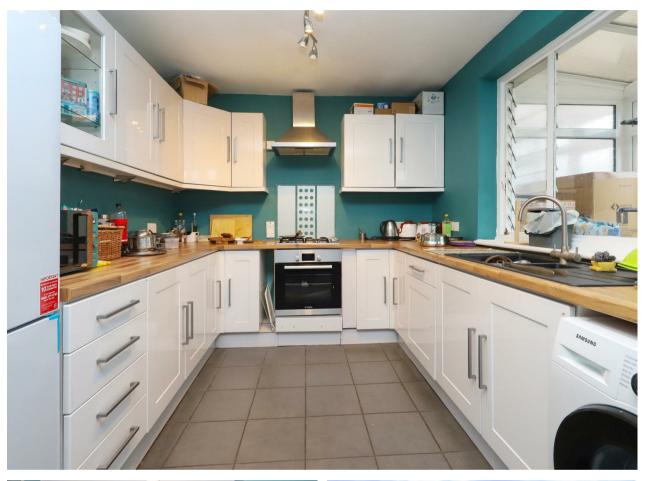

MODERN KITCHEN

824 SQ.FT.

These particulars are intended as a guide and must not be reliec upon as statements of fact. Your attention is drawn to the Important Notice on the last page.

## Description

Upon entering, you are welcomed by a bright and airy living room, providing a cosy retreat for relaxation. The adjoining kitchen is well-equipped with ample storage and workspace, leading seamlessly into the sunroom, a perfect spot for enjoying natural light throughout the day. A hallway with staircase access completes the ground floor. Upstairs, the property features a spacious main bedroom with generous proportions, alongside a second bedroom, ideal for guests, children, or a home office. A well-appointed bathroom serves the upper level, offering convenience and comfort.