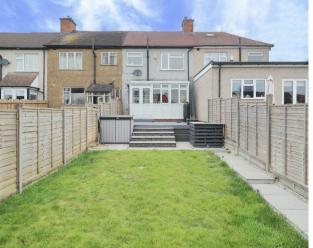

### Outside

The front of the property offers a driveway for off street parking. The rear garden is south east facing and is wonderfully appointed to enjoy the sunny summer months with a large patio area towards the home and a lawn leading to the end. Adding to the appeal is a separate log cabin, providing a fantastic opportunity for a home office, gym, or creative studio.