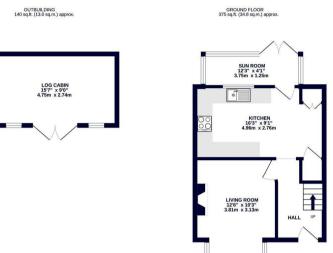

## Description

Upon entering, you are welcomed by a bright and airy living room, providing a cosy retreat for relaxation. The adjoining kitchen is well-equipped with ample storage and workspace, leading seamlessly into the sunroom, a perfect spot for enjoying natural light throughout the day. A hallway with staircase access completes the ground floor. Upstairs, the property features a spacious main bedroom with generous proportions, alongside a second bedroom, ideal for guests, children, or a home office. A well-appointed bathroom serves the upper level, offering convenience and comfort.

### Outside

The front of the property offers a driveway for off street parking. The rear garden is south east facing and is wonderfully appointed to enjoy the sunny summer months with a large patio area towards the home and a lawn leading to the end. Adding to the appeal is a separate log cabin, providing a fantastic opportunity for a home office, gym, or creative studio.

1ST FLOOR 334 sq.ft. (31.0 sq.m.) approx

TOTAL FLOOR AREA: 849 sq.ft. (78.9 sq.m.) approx.

White every strengt has been made to ensure the accessor of the floorplan contained here, measurement of doors, vindows, comms and any other tiems are approximate and no responsibility is taken for any error, omission or insistenent. This plan is for illustrative purposes only and should be used as such by any prospective purchase. The ervices, systems and appliances shown have not been tested and no guarante and to the contract of the con