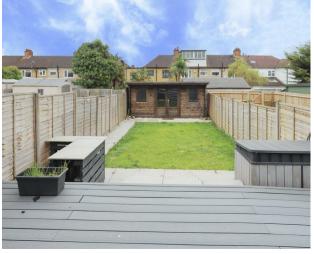

### Outside

The front of the property offers a driveway for off street parking. The rear garden is south east facing and is wonderfully appointed to enjoy the sunny summer months with a large patio area towards the home and a lawn leading to the end. Adding to the appeal is a separate log cabin, providing a fantastic opportunity for a home office, gym, or creative studio.