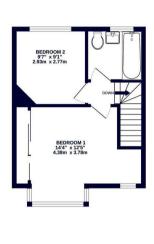

## Description

Upon entering, you are welcomed by a bright and airy living room, providing a cosy retreat for relaxation. The adjoining kitchen is well-equipped with ample storage and workspace, leading seamlessly into the sunroom, a perfect spot for enjoying natural light throughout the day. A hallway with staircase access completes the ground floor. Upstairs, the property features a spacious main bedroom with generous proportions, alongside a second bedroom, ideal for guests, children, or a home office. A well-appointed bathroom serves the upper level, offering convenience and comfort.

1ST FLOOR 334 sq.ft. (31.0 sq.m.) approx

TOTAL FLOOR AREA: 849 sq.ft. (78.9 sq.m.) approx.

White every strengt has been made to ensure the accessor of the floorplan contained here, measurement of doors, vindows, comms and any other tiems are approximate and no responsibility is taken for any error, omission or insistenent. This plan is for illustrative purposes only and should be used as such by any prospective purchase. The ervices, systems and appliances shown have not been tested and no guarante and to the contract of the con