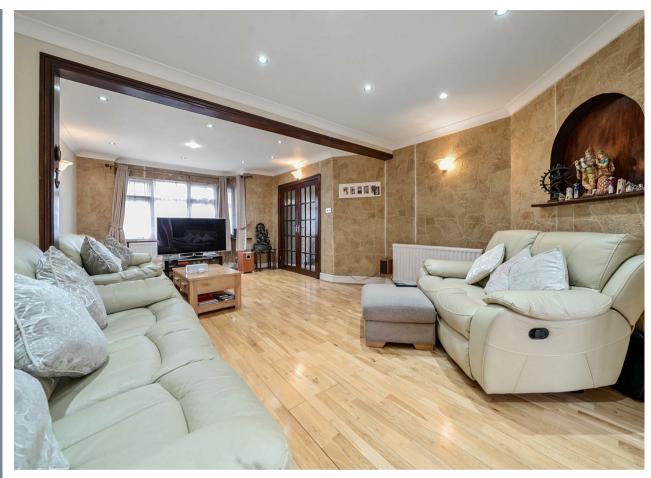

#### DESCRIPTION

Enter the property into the spacious hallway that allows access to all ground floor rooms. The open plan living and dining room offers an abundance of space to relax as well as entertain. Light fills the room through the front window as well as the rear window. The fitted kitchen is located at the back of the home with its ample worktop and storage space. Completing the ground floor is the conservatory which enjoys views onto the garden. The first floor includes three bedrooms, two doubles with built in storage cupboards and a single bedroom. The family bathroom is fully tiled throughout. The second floor contains the master bedroom which benefits from the en suite shower room.