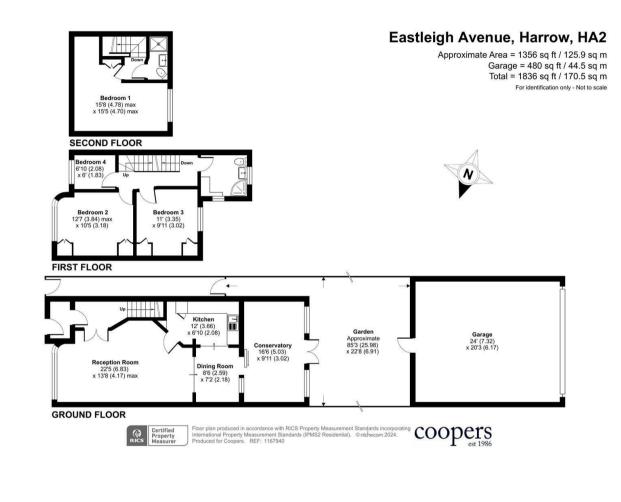

#### DESCRIPTION

Enter the property into the spacious hallway that allows access to all ground floor rooms. The open plan living and dining room offers an abundance of space to relax as well as entertain. Light fills the room through the front window as well as the rear window. The fitted kitchen is located at the back of the home with its ample worktop and storage space. Completing the ground floor is the conservatory which enjoys views onto the garden. The first floor includes three bedrooms, two doubles with built in storage cupboards and a single bedroom. The family bathroom is fully tiled throughout. The second floor contains the master bedroom which benefits from the en suite shower room.

#### OUTSIDE

The rear garden is south facing allowing sun all year round. The large garden has a lawn area in the centre as well as a pathway leading towards the rend of the garden where the 24x20ft garage is located.