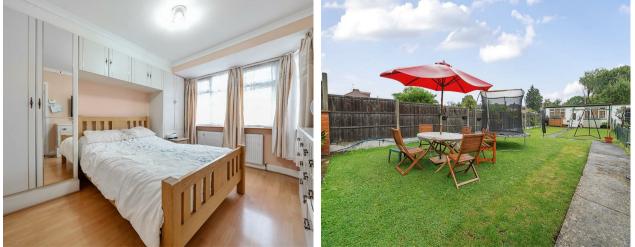

#### DESCRIPTION

Enter the property into the spacious hallway that allows access to all ground floor rooms. The open plan living and dining room offers an abundance of space to relax as well as entertain. Light fills the room through the front window as well as the rear window. The fitted kitchen is located at the back of the home with its ample worktop and storage space. Completing the ground floor is the conservatory which enjoys views onto the garden. The first floor includes three bedrooms, two doubles with built in storage cupboards and a single bedroom. The family bathroom is fully tiled throughout. The second floor contains the master bedroom which benefits from the en suite shower room.

#### OUTSIDE

The rear garden is south facing allowing sun all year round. The large garden has a lawn area in the centre as well as a pathway leading towards the rend of the garden where the 24x20ft garage is located.