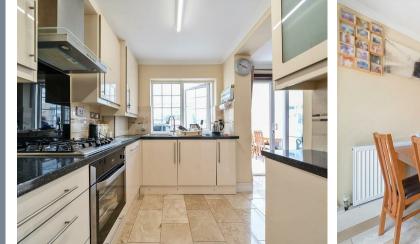

#### DESCRIPTION

Enter the property into the spacious hallway that allows access to all ground floor rooms. The open plan living and dining room offers an abundance of space to relax as well as entertain. Light fills the room through the front window as well as the rear window. The fitted kitchen is located at the back of the home with its ample worktop and storage space. Completing the ground floor is the conservatory which enjoys views onto the garden. The first floor includes three bedrooms, two doubles with built in storage cupboards and a single bedroom. The family bathroom is fully tiled throughout. The second floor contains the master bedroom which benefits from the en suite shower room.