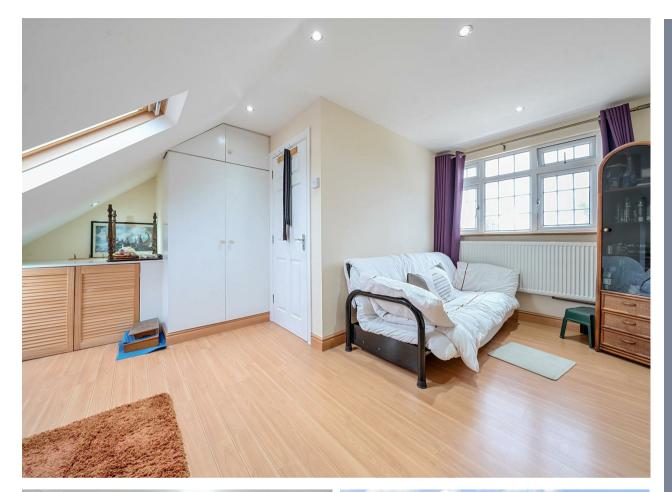

#### DESCRIPTION

Enter the property into the spacious hallway that allows access to all ground floor rooms. The open plan living and dining room offers an abundance of space to relax as well as entertain. Light fills the room through the front window as well as the rear window. The fitted kitchen is located at the back of the home with its ample worktop and storage space. Completing the ground floor is the conservatory which enjoys views onto the garden. The first floor includes three bedrooms, two doubles with built in storage cupboards and a single bedroom. The family bathroom is fully tiled throughout. The second floor contains the master bedroom which benefits from the en suite shower room.