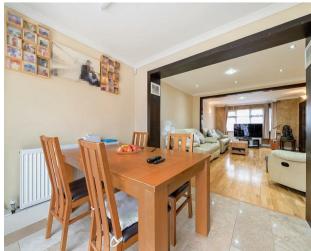

#### DESCRIPTION

Enter the property into the spacious hallway that allows access to all ground floor rooms. The open plan living and dining room offers an abundance of space to relax as well as entertain. Light fills the room through the front window as well as the rear window. The fitted kitchen is located at the back of the home with its ample worktop and storage space. Completing the ground floor is the conservatory which enjoys views onto the garden. The first floor includes three bedrooms, two doubles with built in storage cupboards and a single bedroom. The family bathroom is fully tiled throughout. The second floor contains the master bedroom which benefits from the en suite shower room.