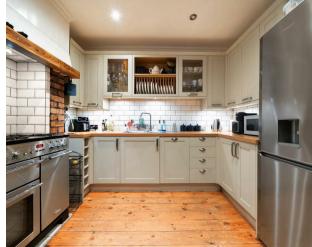

#### Description

Upon entering, you are welcomed by a bright and airy hallway that leads directly to the reception room, that then leads through to a spacious dining area with direct access to the rear garden, perfect for entertaining or family gatherings. The kitchen, featuring a charming bay window, provides ample workspace and storage, making it a functional and inviting space. Upstairs, the property boasts two wellsized bedrooms, including a generously proportioned main bedroom with bay window, and a comfortable second double bedroom. The family bathroom is wellappointed, offering a three-piece suite to complete the home.