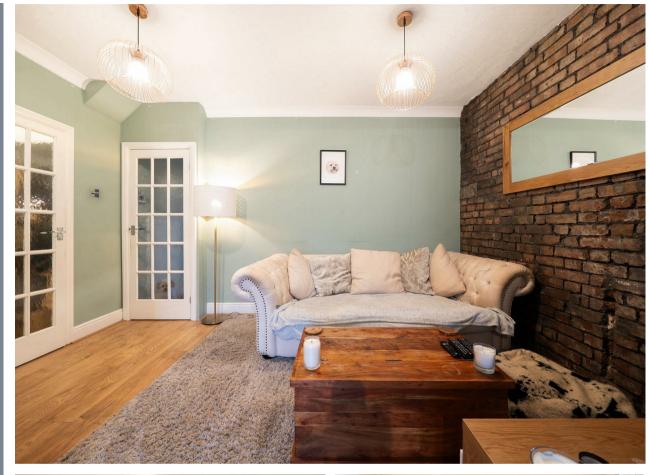

#### Description

Upon entering, you are welcomed by a bright and airy hallway that leads directly to the reception room, that then leads through to a spacious dining area with direct access to the rear garden, perfect for entertaining or family gatherings. The kitchen, featuring a charming bay window, provides ample workspace and storage, making it a functional and inviting space. Upstairs, the property boasts two wellsized bedrooms, including a generously proportioned main bedroom with bay window, and a comfortable second double bedroom. The family bathroom is wellappointed, offering a three-piece suite to complete the home.