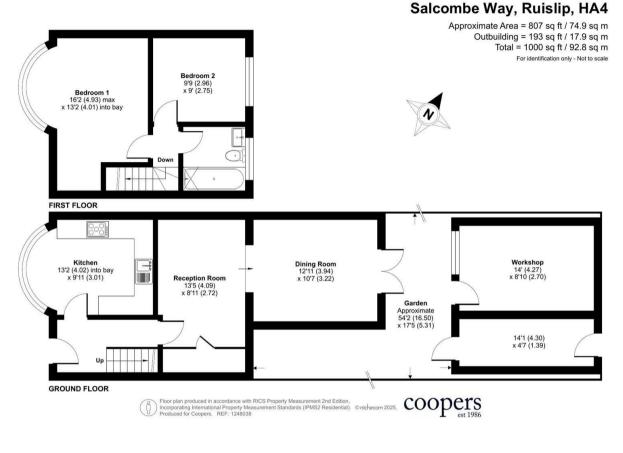

> > 1,000 SQ.FT.

These particulars are intended as a guide and must not be relied upon as statements of fact. Your attention is drawn to the Important Notice on the last page.

#### Description

Upon entering, you are welcomed by a bright and airy hallway that leads directly to the reception room, that then leads through to a spacious dining area with direct access to the rear garden, perfect for entertaining or family gatherings. The kitchen, featuring a charming bay window, provides ample workspace and storage, making it a functional and inviting space. Upstairs, the property boasts two wellsized bedrooms, including a generously proportioned main bedroom with bay window, and a comfortable second double bedroom. The family bathroom is wellappointed, offering a three-piece suite to complete the home.

## Outside

Externally, the rear garden is an excellent space for outdoor relaxation, with access to a large workshop/outbuilding, ideal for additional storage, a home office, or a hobby space.