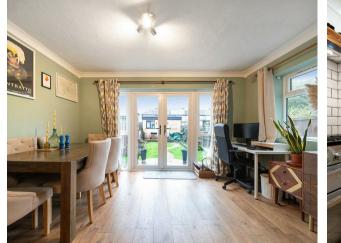

#### Description

Upon entering, you are welcomed by a bright and airy hallway that leads directly to the reception room, that then leads through to a spacious dining area with direct access to the rear garden, perfect for entertaining or family gatherings. The kitchen, featuring a charming bay window, provides ample workspace and storage, making it a functional and inviting space. Upstairs, the property boasts two wellsized bedrooms, including a generously proportioned main bedroom with bay window, and a comfortable second double bedroom. The family bathroom is wellappointed, offering a three-piece suite to complete the home.