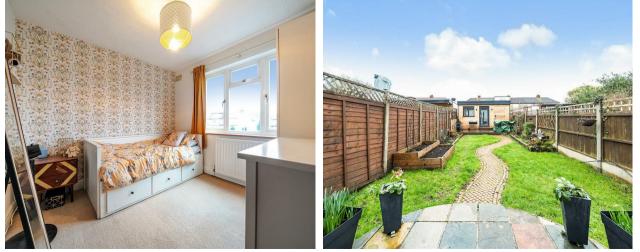

#### Description

Upon entering, you are welcomed by a bright and airy hallway that leads directly to the reception room, that then leads through to a spacious dining area with direct access to the rear garden, perfect for entertaining or family gatherings. The kitchen, featuring a charming bay window, provides ample workspace and storage, making it a functional and inviting space. Upstairs, the property boasts two wellsized bedrooms, including a generously proportioned main bedroom with bay window, and a comfortable second double bedroom. The family bathroom is wellappointed, offering a three-piece suite to complete the home.

## Outside

Externally, the rear garden is an excellent space for outdoor relaxation, with access to a large workshop/outbuilding, ideal for additional storage, a home office, or a hobby space.