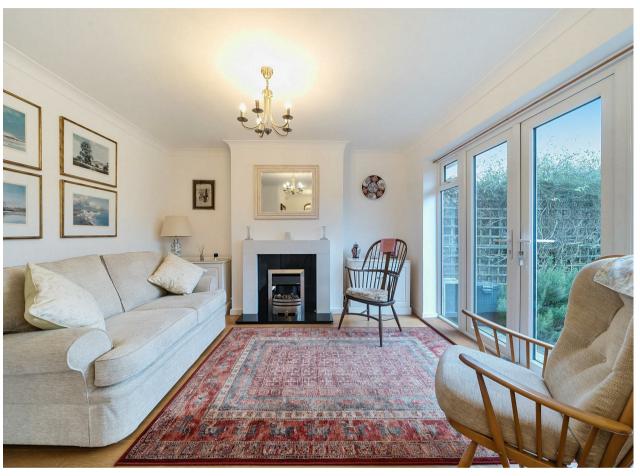

### **Description**

Upon entering, you are welcomed into the hallway that allows access to all rooms. The front of the property holds the master bedroom with ample room for a double bed as well as further storage units. The second bedroom can be found down the hallway and is also a double bedroom. The bathroom and kitchen can be found in the centre of the home, both benefitting from an abundance of natural light. Finishing the home is the living and dining room, ideal for relaxing or entertaining, with direct access to the garden.