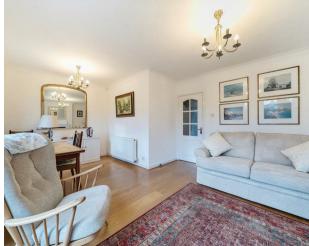

### **Description**

Upon entering, you are welcomed into the hallway that allows access to all rooms. The front of the property holds the master bedroom with ample room for a double bed as well as further storage units. The second bedroom can be found down the hallway and is also a double bedroom. The bathroom and kitchen can be found in the centre of the home, both benefitting from an abundance of natural light. Finishing the home is the living and dining room, ideal for relaxing or entertaining, with direct access to the garden.