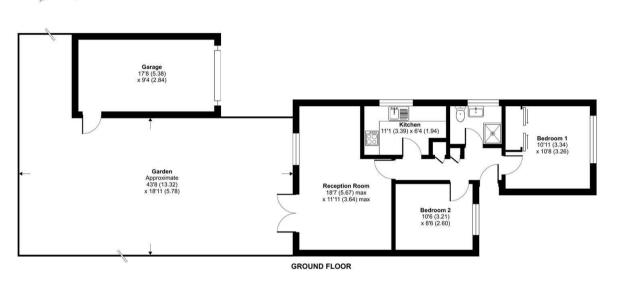

GARAGE VIA SHARED DRIVE

740 SQ.FT.

hese particulars are intended as a guide and must not be relied upon as statements of fact. Your attention is drawn to the Important Notice on the last page.

### **Description**

Upon entering, you are welcomed into the hallway that allows access to all rooms. The front of the property holds the master bedroom with ample room for a double bed as well as further storage units. The second bedroom can be found down the hallway and is also a double bedroom. The bathroom and kitchen can be found in the centre of the home, both benefitting from an abundance of natural light. Finishing the home is the living and dining room, ideal for relaxing or entertaining, with direct access to the garden.

#### Outside

Externally, the bungalow benefits from a beautifully maintained garden, perfect for outdoor enjoyment, as well as a private garage providing additional storage or secure parking. The property also offers off-street parking.

## Hardy Avenue, HA4

Approximate Area = 576 sq ft / 53.5 sq m
Garage = 164 sq ft / 15.2 sq m
Total = 740 sq ft / 68.7 sq m
For identification only - Not to scale

Floor plan produced in accordance with RICS Property Measurement 2nd Edition, Incorporating International Property Measurement Standards (IPMS2 Residential), ©nthecom 2025. COOPERS est 1986