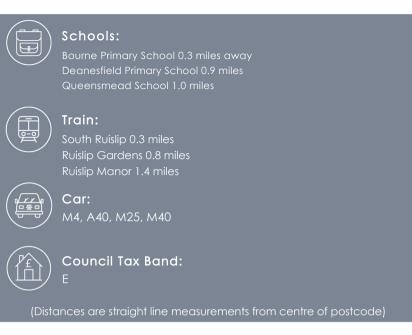

#### Location

Situated in a prime location, the home is within easy reach of local amenities, excellent transport links, and well-regarded schools. South Ruislip Station (Central Line & Chiltern Railways) is nearby, offering swift access into Central London. The A40/M25 is also easily accessible, making this a fantastic location for commuters.