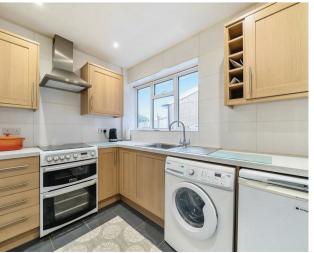

### **Description**

Upon entering, you are welcomed into the hallway that allows access to all rooms. The front of the property holds the master bedroom with ample room for a double bed as well as further storage units. The second bedroom can be found down the hallway and is also a double bedroom. The bathroom and kitchen can be found in the centre of the home, both benefitting from an abundance of natural light. Finishing the home is the living and dining room, ideal for relaxing or entertaining, with direct access to the garden.