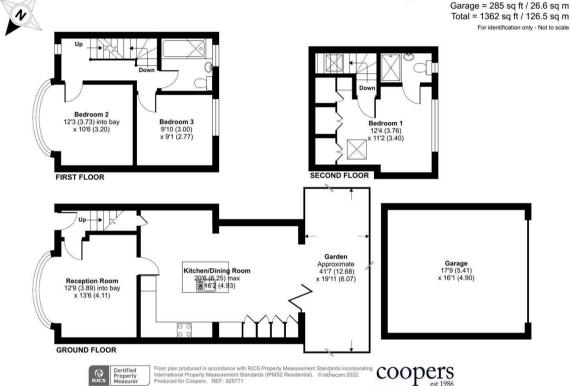

#### Description

This charming and stylish home has been designed to blend traditional and modern styles throughout whilst offering maximum living space for a family. Having been updated in recent years, the property presents a fantastic opportunity for young families, with its spacious rooms and extended floorplan. Upon entering the home, there is a door leading to the ground floor accomodation and stairs rising to the first and second floor. The living room is bright and spacious that features a large bay window, ideal for anyone looking to relax in the evening. The extended kitchen and dining area, which acts as the hub of the home, boasts an abundance of light from the skylights and bi-fold doors to the rear overlooking the garden with the garage to the rear. The high specification kitchen is complete with an island that features hanging lights above to highlight the space, base and wall units, storage cupboards and integrated appliances. For those that like to entertain, there is ample space for the most sociable of dining tables. Upstairs to the first floor, there are two good sized bedrooms and a modern and stylish fully tiled family bathroom. The bedroom to the front is a great size and benefits from a bay window, a great space to utilise. Stairs from the landing lead to the second floor, where there is an impressive third double bedroom with storage units within the eaves which offer further invaluable storage space. Finally completing this stunning home, there is an en suite shower room on the second floor. This already wonderful home offers a great opportunity to personalise and make it a dream home.

#### Outside

To the front of the property, there is a paved driveway that provides space for off street parking. The road also offers plenty of parking for residents. The rear garden is landscaped with a patio area to the front which offers a peaceful secluded oasis, perfect for those long summer days. A garage to the rear of the garden can be used for storage or parking another car and accessed via the gated service road to the rear of the property.

### Kingswear Road, Ruislip, HA4

Approximate Area = 1077 sq ft / 100.1 sq m Garage = 285 sq ft / 26.6 sq m Total = 1362 sq ft / 126.5 sq m

01895 677 400

71 Victoria Road, Ruislip Manor, Middlesex, HA4 9BH