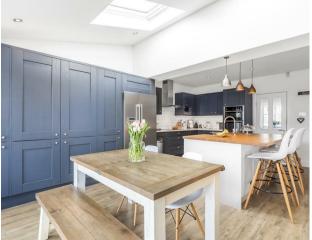

#### Description

This charming and stylish home has been designed to blend traditional and modern styles throughout whilst offering maximum living space for a family. Having been updated in recent years, the property presents a fantastic opportunity for young families, with its spacious rooms and extended floorplan. Upon entering the home, there is a door leading to the ground floor accomodation and stairs rising to the first and second floor. The living room is bright and spacious that features a large bay window, ideal for anyone looking to relax in the evening. The extended kitchen and dining area, which acts as the hub of the home, boasts an abundance of light from the skylights and bi-fold doors to the rear overlooking the garden with the garage to the rear. The high specification kitchen is complete with an island that features hanging lights above to highlight the space, base and wall units, storage cupboards and integrated appliances. For those that like to entertain, there is ample space for the most sociable of dining tables. Upstairs to the first floor, there are two good sized bedrooms and a modern and stylish fully tiled family bathroom. The bedroom to the front is a great size and benefits from a bay window, a great space to utilise. Stairs from the landing lead to the second floor, where there is an impressive third double bedroom with storage units within the eaves which offer further invaluable storage space. Finally completing this stunning home, there is an en suite shower room on the second floor. This already wonderful home offers a great opportunity to personalise and make it a dream home.