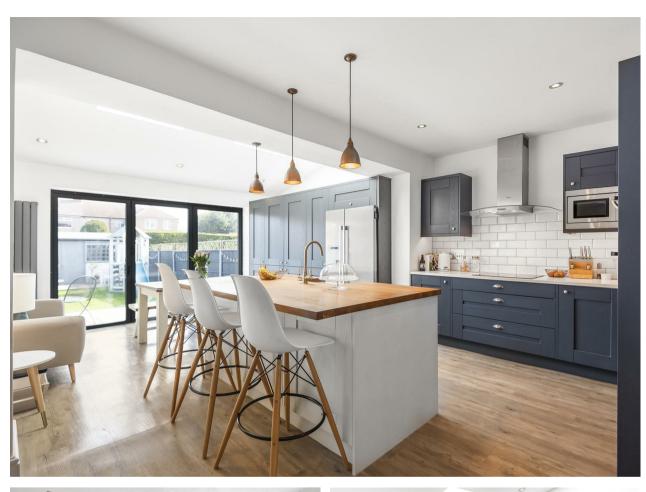

#### Description

This charming and stylish home has been designed to blend traditional and modern styles throughout whilst offering maximum living space for a family. Having been updated in recent years, the property presents a fantastic opportunity for young families, with its spacious rooms and extended floorplan. Upon entering the home, there is a door leading to the ground floor accomodation and stairs rising to the first and second floor. The living room is bright and spacious that features a large bay window, ideal for anyone looking to relax in the evening. The extended kitchen and dining area, which acts as the hub of the home, boasts an abundance of light from the skylights and bi-fold doors to the rear overlooking the garden with the garage to the rear. The high specification kitchen is complete with an island that features hanging lights above to highlight the space, base and wall units, storage cupboards and integrated appliances. For those that like to entertain, there is ample space for the most sociable of dining tables. Upstairs to the first floor, there are two good sized bedrooms and a modern and stylish fully tiled family bathroom. The bedroom to the front is a great size and benefits from a bay window, a great space to utilise. Stairs from the landing lead to the second floor, where there is an impressive third double bedroom with storage units within the eaves which offer further invaluable storage space. Finally completing this stunning home, there is an en suite shower room on the second floor. This already wonderful home offers a great opportunity to personalise and make it a dream home.