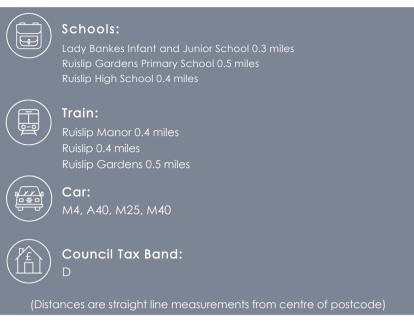

#### Situation

Kingswear Road is set in the heart of Ruislip Manor and is conveniently located close to parks, transport and amenities at Ruislip Manor including a selection of shops at the high street and Library. For the motorist, there are excellent connections to central London via the M25 and the M40. Commuters are well suited with five London underground stations in the area. Ruislip Manor is a short walk away and offers the Metropolitan and Piccadilly lines into Central London, Uxbridge and Harrow on the Hill. Other nearby stations include Ruislip Gardens (Central line) or South Ruislip, serviced by both tube and train lines into Marylebone Station in just 25 minutes, with regular trains every 15 minutes. For families, there are a number of highly regarded schools that cater for children of all ages within close proximity including Lady bankes, Ruislip High and Ruislip High School. Shenley Park and Ruislip Rugby Fields are both closeby.