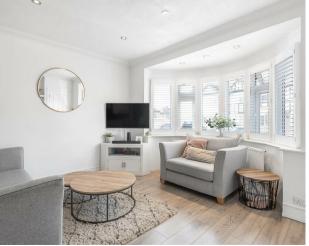

#### Description

This charming and stylish home has been designed to blend traditional and modern styles throughout whilst offering maximum living space for a family. Having been updated in recent years, the property presents a fantastic opportunity for young families, with its spacious rooms and extended floorplan. Upon entering the home, there is a door leading to the ground floor accomodation and stairs rising to the first and second floor. The living room is bright and spacious that features a large bay window, ideal for anyone looking to relax in the evening. The extended kitchen and dining area, which acts as the hub of the home, boasts an abundance of light from the skylights and bi-fold doors to the rear overlooking the garden with the garage to the rear. The high specification kitchen is complete with an island that features hanging lights above to highlight the space, base and wall units, storage cupboards and integrated appliances. For those that like to entertain, there is ample space for the most sociable of dining tables. Upstairs to the first floor, there are two good sized bedrooms and a modern and stylish fully tiled family bathroom. The bedroom to the front is a great size and benefits from a bay window, a great space to utilise. Stairs from the landing lead to the second floor, where there is an impressive third double bedroom with storage units within the eaves which offer further invaluable storage space. Finally completing this stunning home, there is an en suite shower room on the second floor. This already wonderful home offers a great opportunity to personalise and make it a dream home.