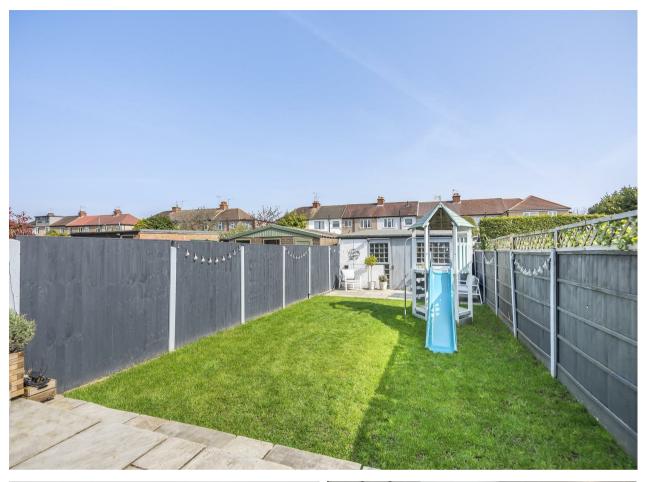

#### Outside

To the front of the property, there is a paved driveway that provides space for off street parking. The road also offers plenty of parking for residents. The rear garden is landscaped with a patio area to the front which offers a peaceful secluded oasis, perfect for those long summer days. A garage to the rear of the garden can be used for storage or parking another car and accessed via the gated service road to the rear of the property.