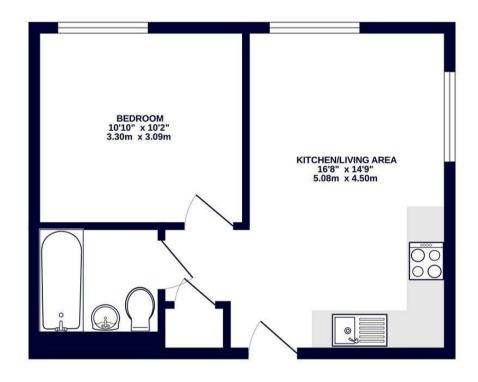

**GROUND FLOOR** 

349 SQ.FT

These particulars are intended as a guide and must not be relied upon as statements of fact. Your attention is drawn to the Important Notice on the last page.

### GROUND FLOOR 349 sq.ft. (32.5 sq.m.) approx.

TOTAL FLOOR AREA: 349 sq.ft. (32.5 sq.m.) approx.
Whilst every attempt has been made to ensure the accuracy of the floorpain contained first, measurements of blooks, windows, croise and say with the time are approximate and in responsibility beach for any error, prospective purchaser. The services, systems and appliances shown have not been tested and no guarantee as to their operability or efficiency can be given.