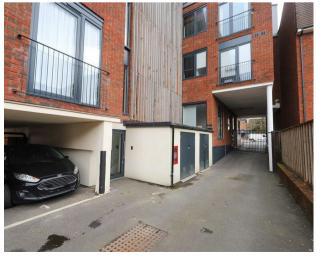

#### OUTSIDE

To the rear is gated allocated parking, creating piece of mind. As you rise to the top floor you are greeted with a communal terrace area, ideal for relaxing in on those warm summer days.