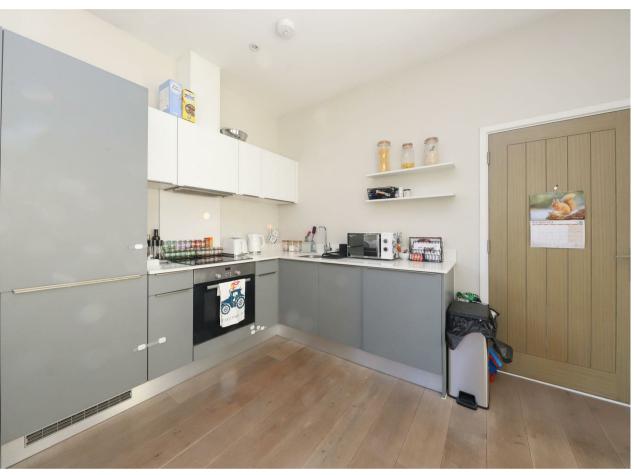

#### **DESCRIPTION**

Offered to the market in fantastic condition and ready-made to move straight into, this ground floor one bedroom executive apartment has been stylishly designed and immaculately presented throughout, boasting luxury finishes and a fresh, crisp neutral decor. The leasehold property has an entry phone for security which allows you into the building. The communal hall leads you to stairs and a lift which provides access to all levels. Upon entering the property you are immediately greeted into the open plan living area/ lounge, dining space and fully fitted kitchen. To the left is the spacious, fully tiled bathroom complete with bath, hand basin and w.c. There is also a storage cupboard to which opposite is the bedroom with ample room for a double bed.