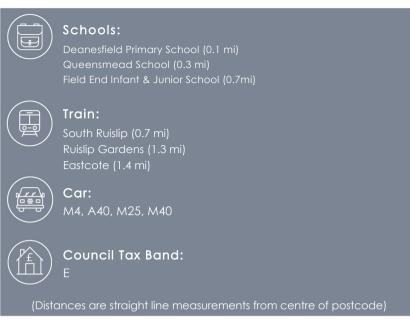

#### SITUATION

Long Drive is ideally located between Eastcote and South Ruislip's shopping facilities and transport links, including the Metropolitan, Piccadilly and Central lines, plus easy access to the A40 leading to London and the Home Counties. There are many highly regarded schools in the area such as Field End School and Queensmead, plus Victoria Road's retails including Sainsbury's Homebase, Halford's, Comet and many more.