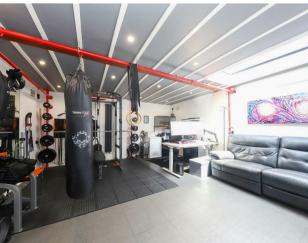

THREE BEDROOMS

SEMI DETACHED

LOFT SPACE

UNDERFLOOR HEATING & WATER SOFTENER

OFFICE & GYM

WORKSHOP

SOLAR PANELS

OFF STREET PARKING

#### OUTSIDE

The front of the property has a paved driveway for two car parking spaces with the shared drive leading to the rear garden allowing access. The rear garden includes a large covered patio area leading all the way towards the rear of the home where you will find a BBQ area and a large office & gym room, perfect for those seeking additional entertainment.