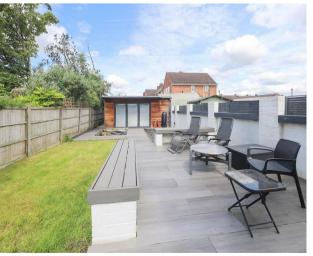

#### OUTSIDE

The front of the property has a paved driveway for two car parking spaces with the shared drive leading to the rear garden allowing access. The rear garden includes a large covered patio area leading all the way towards the rear of the home where you will find a BBQ area and a large office & gym room, perfect for those seeking additional entertainment.