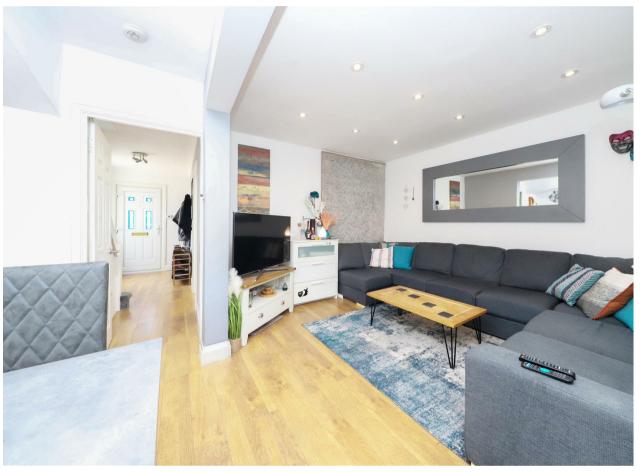

### **DESCRIPTION**

As you enter this home you're greeted with the porch and whilst stepping into the hallway you can immediately appreciate the spacious and homely feel this abode offers. The spacious yet cosy living room is situated at the front of the home. Leading to the rear of the home the separate reception/dining room is a great space to relax and entertain. The kitchen will also impress with its open space and modern finish with views of the rear garden. The kitchen includes fitted appliances, underfloor heating and ample storage space. Stairs rise in the hallway to the first floor where there are three bedrooms and the family bathroom which has underfloor heating. Completing the home is the second floor that boasts an abundance of space for those seeking further living capacity.