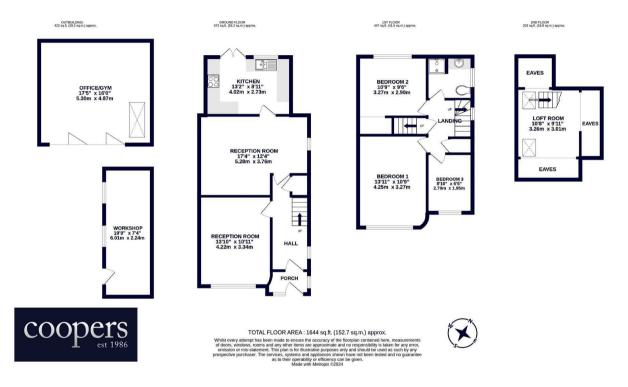

THREE BEDROOMS

SEMI DETACHED

LOFT SPACE

UNDERFLOOR HEATING & WATER SOFTENER

OFFICE & GYM

WORKSHOP

SOLAR PANELS

OFF STREET PARKING

FULLY REWIRED WITH ETHERNET POINTS

1644 SQ.FT

These particulars are intended as a guide and must not be relied upon as statements of fact. Your attention is drawn to the Important Notice on the last page.

### **DESCRIPTION**

As you enter this home you're greeted with the porch and whilst stepping into the hallway you can immediately appreciate the spacious and homely feel this abode offers. The spacious yet cosy living room is situated at the front of the home. Leading to the rear of the home the separate reception/dining room is a great space to relax and entertain. The kitchen will also impress with its open space and modern finish with views of the rear garden. The kitchen includes fitted appliances, underfloor heating and ample storage space. Stairs rise in the hallway to the first floor where there are three bedrooms and the family bathroom which has underfloor heating. Completing the home is the second floor that boasts an abundance of space for those seeking further living capacity.

#### OUTSIDE

The front of the property has a paved driveway for two car parking spaces with the shared drive leading to the rear garden allowing access. The rear garden includes a large covered patio area leading all the way towards the rear of the home where you will find a BBQ area and a large office & gym room, perfect for those seeking additional entertainment.