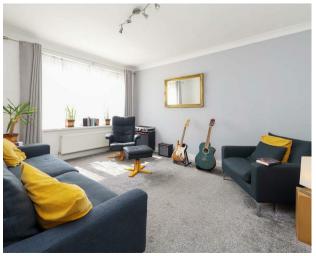

### **DESCRIPTION**

As you enter this home you're greeted with the porch and whilst stepping into the hallway you can immediately appreciate the spacious and homely feel this abode offers. The spacious yet cosy living room is situated at the front of the home. Leading to the rear of the home the separate reception/dining room is a great space to relax and entertain. The kitchen will also impress with its open space and modern finish with views of the rear garden. The kitchen includes fitted appliances, underfloor heating and ample storage space. Stairs rise in the hallway to the first floor where there are three bedrooms and the family bathroom which has underfloor heating. Completing the home is the second floor that boasts an abundance of space for those seeking further living capacity.