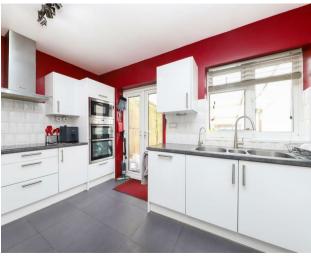

### **DESCRIPTION**

As you enter this home you're greeted with the porch and whilst stepping into the hallway you can immediately appreciate the spacious and homely feel this abode offers. The spacious yet cosy living room is situated at the front of the home. Leading to the rear of the home the separate reception/dining room is a great space to relax and entertain. The kitchen will also impress with its open space and modern finish with views of the rear garden. The kitchen includes fitted appliances, underfloor heating and ample storage space. Stairs rise in the hallway to the first floor where there are three bedrooms and the family bathroom which has underfloor heating. Completing the home is the second floor that boasts an abundance of space for those seeking further living capacity.