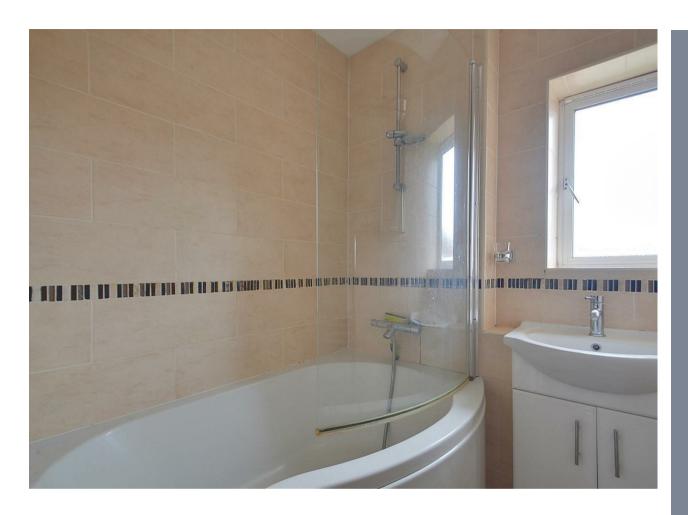

## Description

The family room, measuring 14'4" x 10'7" (4.36m x 3.23m), is a generously proportioned space perfect for relaxation or entertaining, with large windows allowing plenty of natural light to fill the room. Adjacent to the family room is the master bedroom, which offers a cozy retreat with dimensions of 11' x 10'7" (3.36m x 3.23m), providing ample space for a double bed and storage. A second bedroom measures 10'2" x 10'1" (3.11m x 3.08m). This room offers flexibility and can be used as a guest room, home office, or additional bedroom, tailored to your specific needs. The kitchen provides a spacious area for cooking and dining, with plenty of countertop and cabinet space to accommodate culinary endeavors. Completing the apartment is a wellappointed bathroom located near the entrance hall, equipped with essential fixtures including a bathtub, sink, and toilet. This apartment offers a balance of comfort and practicality, making it perfect for small families, couples, or professionals seeking a convenient and flexible living space.