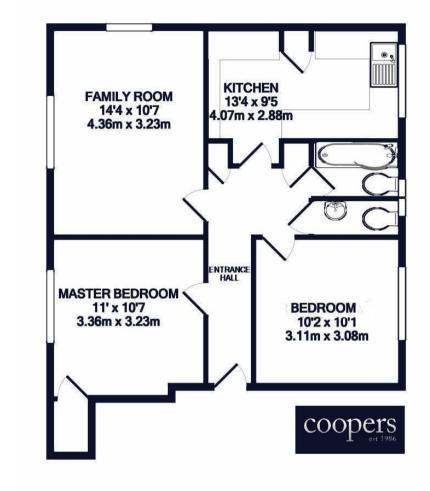

## Description

The family room, measuring 14'4" x 10'7" (4.36m x 3.23m), is a generously proportioned space perfect for relaxation or entertaining, with large windows allowing plenty of natural light to fill the room. Adjacent to the family room is the master bedroom, which offers a cozy retreat with dimensions of 11' x 10'7" (3.36m x 3.23m), providing ample space for a double bed and storage. A second bedroom measures 10'2" x 10'1" (3.11m x 3.08m). This room offers flexibility and can be used as a guest room, home office, or additional bedroom, tailored to your specific needs. The kitchen provides a spacious area for cooking and dining, with plenty of countertop and cabinet space to accommodate culinary endeavors. Completing the apartment is a wellappointed bathroom located near the entrance hall, equipped with essential fixtures including a bathtub, sink, and toilet. This apartment offers a balance of comfort and practicality, making it perfect for small families, couples, or professionals seeking a convenient and flexible living space.

#### TOTAL APPROX. FLOOR AREA 605 SQ.FT. (56.2 SQ.M.)

Whilst every attempt has been made to ensure the accuracy of the floor plan contained here, measurements of doors, windows, rooms and any other items are approximate and no responsibility is taken for any error, omission, or mis-statement. This plan is for illustrative purposes only and should be used as such by any prospective purchaser. The services, systems and appliances shown have not been tested and no guarantee as to their operability or efficiency can be given