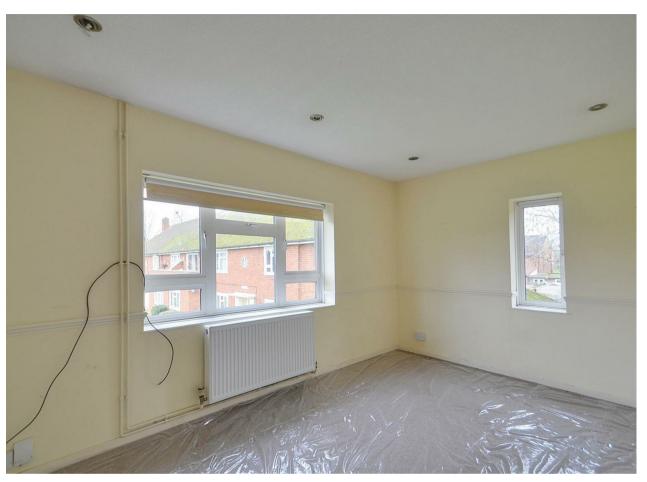

## Description

The family room, measuring 14'4" x 10'7" (4.36m x 3.23m), is a generously proportioned space perfect for relaxation or entertaining, with large windows allowing plenty of natural light to fill the room. Adjacent to the family room is the master bedroom, which offers a cozy retreat with dimensions of 11' x 10'7" (3.36m x 3.23m), providing ample space for a double bed and storage. A second bedroom measures 10'2" x 10'1" (3.11m x 3.08m). This room offers flexibility and can be used as a guest room, home office, or additional bedroom, tailored to your specific needs. The kitchen provides a spacious area for cooking and dining, with plenty of countertop and cabinet space to accommodate culinary endeavors. Completing the apartment is a wellappointed bathroom located near the entrance hall, equipped with essential fixtures including a bathtub, sink, and toilet. This apartment offers a balance of comfort and practicality, making it perfect for small families, couples, or professionals seeking a convenient and flexible living space.