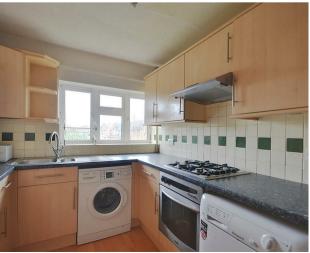

## Description

The family room, measuring 14'4" x 10'7" (4.36m x 3.23m), is a generously proportioned space perfect for relaxation or entertaining, with large windows allowing plenty of natural light to fill the room. Adjacent to the family room is the master bedroom, which offers a cozy retreat with dimensions of 11' x 10'7" (3.36m x 3.23m), providing ample space for a double bed and storage. A second bedroom measures 10'2" x 10'1" (3.11m x 3.08m). This room offers flexibility and can be used as a guest room, home office, or additional bedroom, tailored to your specific needs. The kitchen provides a spacious area for cooking and dining, with plenty of countertop and cabinet space to accommodate culinary endeavors. Completing the apartment is a wellappointed bathroom located near the entrance hall, equipped with essential fixtures including a bathtub, sink, and toilet. This apartment offers a balance of comfort and practicality, making it perfect for small families, couples, or professionals seeking a convenient and flexible living space.