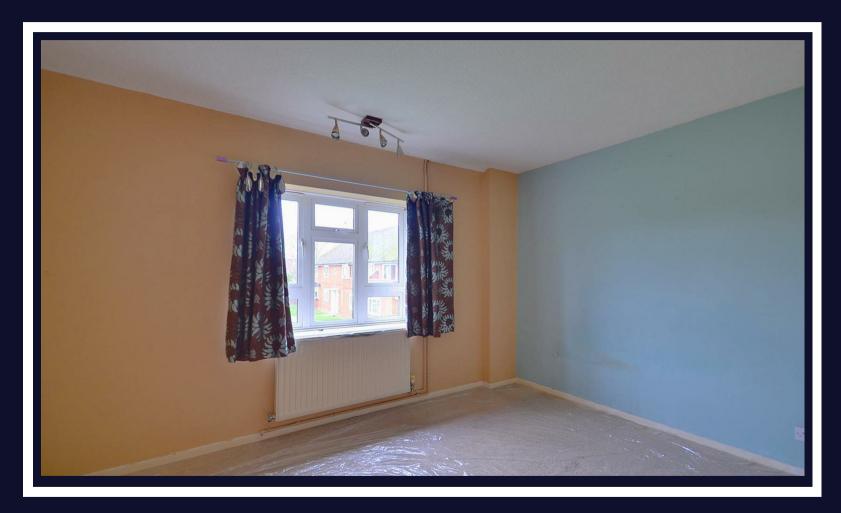

## Description

The family room, measuring 14'4" x 10'7" (4.36m x 3.23m), is a generously proportioned space perfect for relaxation or entertaining, with large windows allowing plenty of natural light to fill the room. Adjacent to the family room is the master bedroom, which offers a cozy retreat with dimensions of 11' x 10'7" (3.36m x 3.23m), providing ample space for a double bed and storage. A second bedroom measures 10'2" x 10'1" (3.11m x 3.08m). This room offers flexibility and can be used as a guest room, home office, or additional bedroom, tailored to your specific needs. The kitchen provides a spacious area for cooking and dining, with plenty of countertop and cabinet space to accommodate culinary endeavors. Completing the apartment is a wellappointed bathroom located near the entrance hall, equipped with essential fixtures including a bathtub, sink, and toilet. This apartment offers a balance of comfort and practicality, making it perfect for small families, couples, or professionals seeking a convenient and flexible living space.