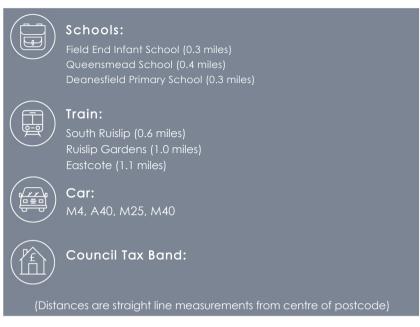

ich offers a cozy retreat with dimensions of 11' x 10'7" (3.36m x 3.23m), providing ample space for a double bed and storage. A second bedroom measures 10'2" x 10'1" (3.11m x 3.08m). This room offers flexibility and can be used as a guest room, home office, or additional bedroom, tailored to your specific needs. The kitchen provides a spacious area for cooking and dining, with plenty of countertop and cabinet space to accommodate culinary endeavors. Completing the apartment is a wellappointed bathroom located near the entrance hall, equipped with essential fixtures including a bathtub, sink, and toilet. This apartment offers a balance of comfort and practicality, making it perfect for small families, couples, or professionals seeking a convenient and flexible living space.

### Situation







#### TOTAL APPROX. FLOOR AREA 605 SQ.FT. (56.2 SQ.M.)

Whilst every attempt has been made to ensure the accuracy of the floor plan contained here, measurements of doors, windows, rooms and any other items are approximate and no responsibility is taken for any error, omission, or mis-statement. This plan is for illustrative purposes only and should be used as such by any prospective purchaser. The services, systems and appliances shown have not been tested and no guarantee as to their operability or efficiency can be given

Made with Metropix ©2022



01895 677 400

71 Victoria Road, Ruislip Manor, Middlesex, HA4 9BH

ruislipmanor@coopersresidential.co.uk

CoopersResidential.co.uk



Important Notice: These particulars, whilst believed to be accurate are set out as a general outline o