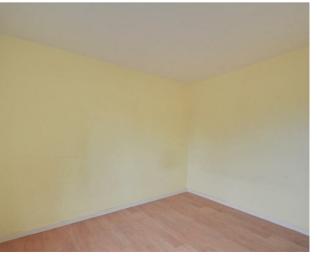

## Description

The family room, measuring 14'4" x 10'7" (4.36m x 3.23m), is a generously proportioned space perfect for relaxation or entertaining, with large windows allowing plenty of natural light to fill the room. Adjacent to the family room is the master bedroom, which offers a cozy retreat with dimensions of 11' x 10'7" (3.36m x 3.23m), providing ample space for a double bed and storage. A second bedroom measures 10'2" x 10'1" (3.11m x 3.08m). This room offers flexibility and can be used as a guest room, home office, or additional bedroom, tailored to your specific needs. The kitchen provides a spacious area for cooking and dining, with plenty of countertop and cabinet space to accommodate culinary endeavors. Completing the apartment is a wellappointed bathroom located near the entrance hall, equipped with essential fixtures including a bathtub, sink, and toilet. This apartment offers a balance of comfort and practicality, making it perfect for small families, couples, or professionals seeking a convenient and flexible living space.