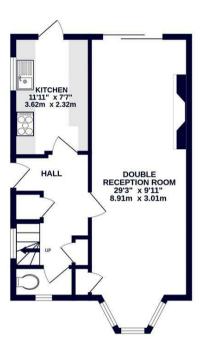

## **Description**

As you enter the home through the porch you find the spacious hallway that allows access to all ground floor rooms. The ground floor features a large double reception room measuring 29'3" x 9'11" (8.91m x 3.01m), ideal for both living and dining, with access to a private garden via sliding doors. A modern galley kitchen, convenient storage space and a downstairs w.c. complete the ground floor. Upstairs, there are three bedrooms, including a generous 14'8" x 11'0" (4.46m x 3.36m) master, along with a family bathroom. Located in a peaceful part of Eastcote with easy access to local amenities and transport, this property is perfect for growing families.

GROUND FLOOR 460 sq.ft. (42.7 sq.m.) approx.

TOTAL FLOOR AREA: 902 sq.ft. (83.8 sq.m.) approx.

Whilst every attempt has been made to ensure the accuracy of the floorpian contained here, measurement of doors, windows, sooms and any other items are approximate and or esignonishily is taken for any error, prospective purchaser. The services, systems and applicates shown have not been tested and no guarante and to the contained to the systems and applicates shown have not been tested and no guarante and the description of the contained to the systems and applications.