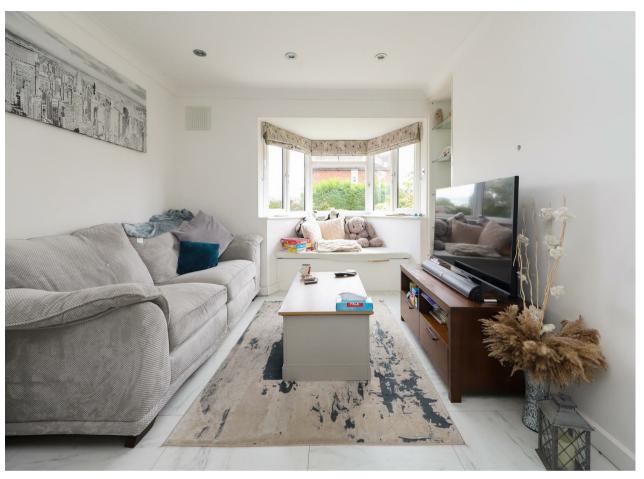

## **Description**

As you enter the home through the porch you find the spacious hallway that allows access to all ground floor rooms. The ground floor features a large double reception room measuring 29'3" x 9'11" (8.91m x 3.01m), ideal for both living and dining, with access to a private garden via sliding doors. A modern galley kitchen, convenient storage space and a downstairs w.c. complete the ground floor. Upstairs, there are three bedrooms, including a generous 14'8" x 11'0" (4.46m x 3.36m) master, along with a family bathroom. Located in a peaceful part of Eastcote with easy access to local amenities and transport, this property is perfect for growing families.