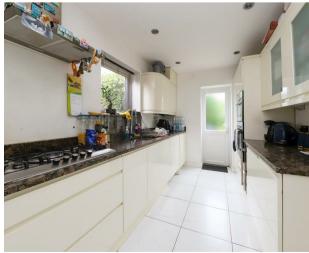

## **Description**

As you enter the home through the porch you find the spacious hallway that allows access to all ground floor rooms. The ground floor features a large double reception room measuring 29'3" x 9'11" (8.91m x 3.01m), ideal for both living and dining, with access to a private garden via sliding doors. A modern galley kitchen, convenient storage space and a downstairs w.c. complete the ground floor. Upstairs, there are three bedrooms, including a generous 14'8" x 11'0" (4.46m x 3.36m) master, along with a family bathroom. Located in a peaceful part of Eastcote with easy access to local amenities and transport, this property is perfect for growing families.

CHAIN FREE

SEMI-DETACHED HOUSE

THREE BEDROOMS

FAMILY BATHROOM

LARGE THROUGH LOUNGE

GALLEY KITCHEN

DOWNSTAIRS W.C.

POTENTIAL TO EXTEND (STPP)