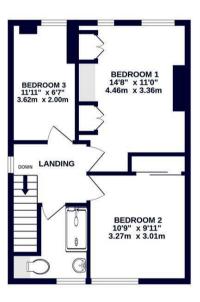

## **Description**

As you enter the home through the porch you find the spacious hallway that allows access to all ground floor rooms. The ground floor features a large double reception room measuring 29'3" x 9'11" (8.91m x 3.01m), ideal for both living and dining, with access to a private garden via sliding doors. A modern galley kitchen, convenient storage space and a downstairs w.c. complete the ground floor. Upstairs, there are three bedrooms, including a generous 14'8" x 11'0" (4.46m x 3.36m) master, along with a family bathroom. Located in a peaceful part of Eastcote with easy access to local amenities and transport, this property is perfect for growing families.

GROUND FLOOR 460 sq.ft. (42.7 sq.m.) approx.

TOTAL FLOOR AREA: 902 sq.ft. (83.8 sq.m.) approx.

Whilst every attempt has been made to ensure the accuracy of the floorpian contained here, measurement of doors, windows, sooms and any other items are approximate and or esignonishily is taken for any error, prospective purchaser. The services, systems and applicates shown have not been tested and no guarante and to the contained to the systems and applicates shown have not been tested and no guarante and the description of the contained to the systems and applications.