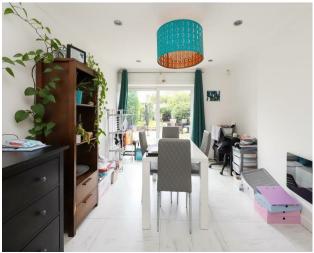

## **Description**

As you enter the home through the porch you find the spacious hallway that allows access to all ground floor rooms. The ground floor features a large double reception room measuring 29'3" x 9'11" (8.91m x 3.01m), ideal for both living and dining, with access to a private garden via sliding doors. A modern galley kitchen, convenient storage space and a downstairs w.c. complete the ground floor. Upstairs, there are three bedrooms, including a generous 14'8" x 11'0" (4.46m x 3.36m) master, along with a family bathroom. Located in a peaceful part of Eastcote with easy access to local amenities and transport, this property is perfect for growing families.