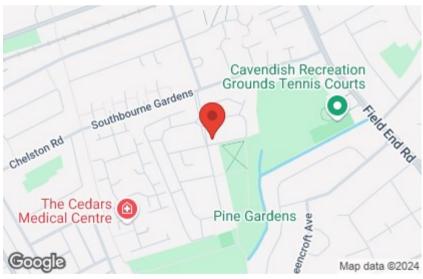

#### Situation

Located on a quiet residential road, Springfield Gardens overlooks Cavendish Recreation Grounds and is conveniently located for both Ruislip Manor and Eastcote High Streets offering trendy eateries, shops and transport Ruislip Manor or Eastcote tube stations (Metropolitan/Piccadilly). Whilst South Ruislip (Central line/BR) station is a 5 minute drive away. For the motorist the A40/M40 and M25 road links offering easy access to London and the Home Counties. and for families, it is nearby to some of the local schools including Newnham, Lady bankes, Haydon and Bishop Ramsey. Bessingby, Cavendish and Shenley Parks are all nearby.