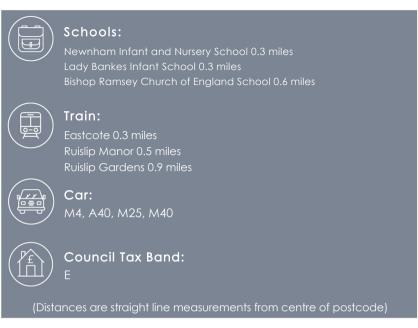

#### Situation

Located on a quiet residential road, Springfield Gardens overlooks Cavendish Recreation Grounds and is conveniently located for both Ruislip Manor and Eastcote High Streets offering trendy eateries, shops and transport Ruislip Manor or Eastcote tube stations (Metropolitan/Piccadilly). Whilst South Ruislip (Central line/BR) station is a 5 minute drive away. For the motorist the A40/M40 and M25 road links offering easy access to London and the Home Counties. and for families, it is nearby to some of the local schools including Newnham, Lady bankes, Haydon and Bishop Ramsey. Bessingby, Cavendish and Shenley Parks are all nearby.