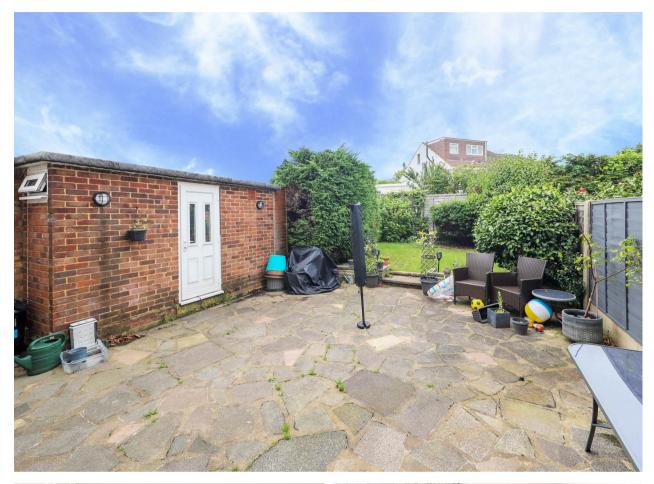

### Outside

This property benefits from an abundance of outside space surrounding the majority of the property. A green lawn stretches from the front of the home all the way round the side to the driveway allowing private off street parking. The rear garden in secluded with a patio area towards the home, brick storage building as well as a lawn towards the rear.