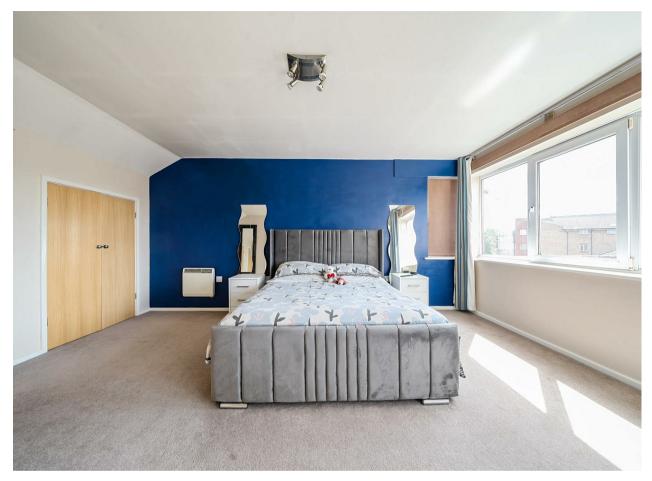

#### **DESCRIPTION**

This third floor apartment is tucked away on the Carmichael Close development giving the property seclusion and security. As you enter the property via the private entrance you are greeted with a welcoming hallway allowing access to all of the homes accommodation. The open plan living space makes for a grand reception to relax in and entertain. The large windows flood the romo with light. The kitchen area offers a range of base and wall units, worktops and space for integrated appliances. There is also ample space for the most sociable of dining tables. The master bedroom is spacious enough for a king-size bed and features two built in wardrobes. The family bathroom is part tiled and includes bath, basin and w.c.