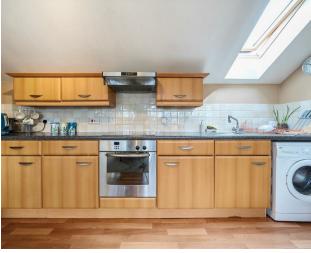

#### **DESCRIPTION**

This third floor apartment is tucked away on the Carmichael Close development giving the property seclusion and security. As you enter the property via the private entrance you are greeted with a welcoming hallway allowing access to all of the homes accommodation. The open plan living space makes for a grand reception to relax in and entertain. The large windows flood the romo with light. The kitchen area offers a range of base and wall units, worktops and space for integrated appliances. There is also ample space for the most sociable of dining tables. The master bedroom is spacious enough for a king-size bed and features two built in wardrobes. The family bathroom is part tiled and includes bath, basin and w.c.