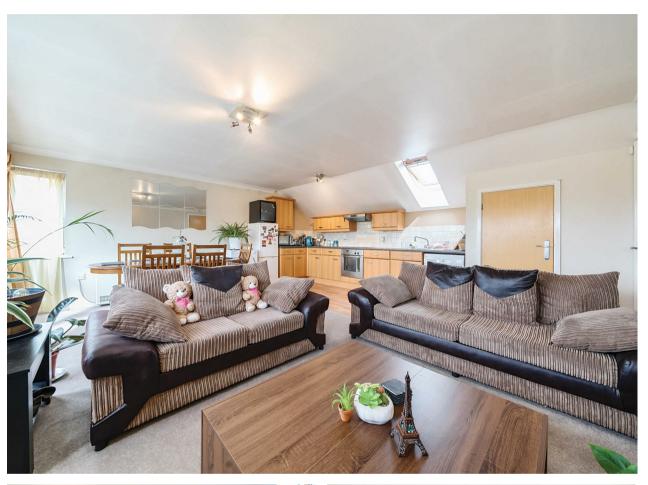

#### **DESCRIPTION**

This third floor apartment is tucked away on the Carmichael Close development giving the property seclusion and security. As you enter the property via the private entrance you are greeted with a welcoming hallway allowing access to all of the homes accommodation. The open plan living space makes for a grand reception to relax in and entertain. The large windows flood the romo with light. The kitchen area offers a range of base and wall units, worktops and space for integrated appliances. There is also ample space for the most sociable of dining tables. The master bedroom is spacious enough for a king-size bed and features two built in wardrobes. The family bathroom is part tiled and includes bath, basin and w.c.