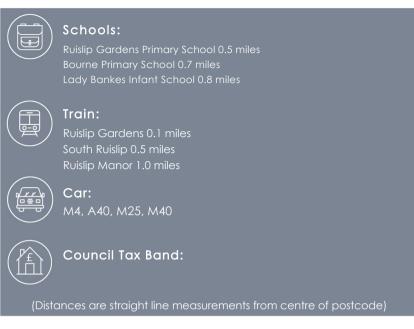

#### SITUATION

Carmichael Close is a quiet residential road, conveniently located for commuters using the central line as Ruislip Gardens station is a 5 minute walk away providing a reliable service into London by both tube and train. The property is about a mile from Ruislip High Street which offers a more extensive range of shops, trendy eateries and cafés including Waitrose, Cafe Rouge, Nero and Pizza Express. Ruislip Metropolitan/Piccadilly line station is at the end of the High Street and provides regular connections into Baker Street and the City. For the motorist the A40/M25 is a short drive away. The open fields of Ruislip Rugby Fields and Yeading Brook Green are both a 5 minute walk away.