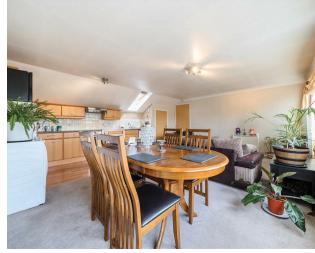

#### **DESCRIPTION**

This third floor apartment is tucked away on the Carmichael Close development giving the property seclusion and security. As you enter the property via the private entrance you are greeted with a welcoming hallway allowing access to all of the homes accommodation. The open plan living space makes for a grand reception to relax in and entertain. The large windows flood the romo with light. The kitchen area offers a range of base and wall units, worktops and space for integrated appliances. There is also ample space for the most sociable of dining tables. The master bedroom is spacious enough for a king-size bed and features two built in wardrobes. The family bathroom is part tiled and includes bath, basin and w.c.