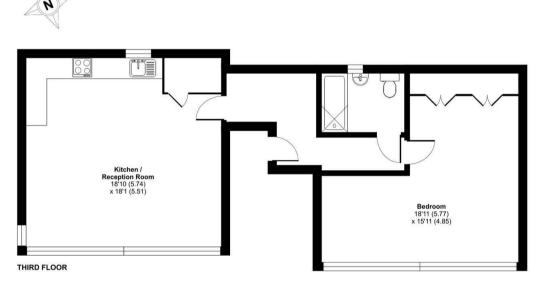

### Carmichael Close, Ruislip, HA4

Approximate Area = 750 sq ft / 69 sq m

For identification only - Not to scale

Floor plan produced in accordance with RICS Property Measurement Standards incorporating International Property Measurement Standards (IPMS2 Residential). ©ntchecom 2023. Produced for Coopers. REF: 1176491