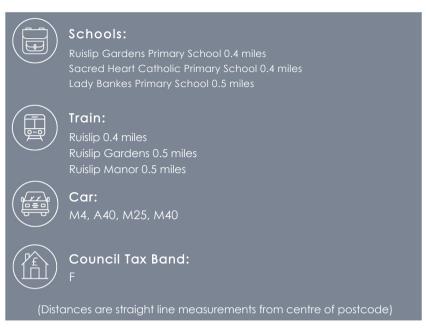

#### Location

Cornwall Road is tree lined residential road within walking distance of both Ruislip High Street and Ruislip Manor.
Located in close proximity to a number of local schools including Sacred Heart and Ladybankes. Ruislip, Ruislip Manor and Ruislip Garden tube stations are nearby providing a reliable service into the City and West End on the Central/Metropolitan/Piccadilly lines. The house is conveniently located to the A40/M25 with its access into London and the Home Counties. Shenley and Bessingby Parks are nearly alternatively Highgrove gym and swimming pool is only 15 minutes walk away.