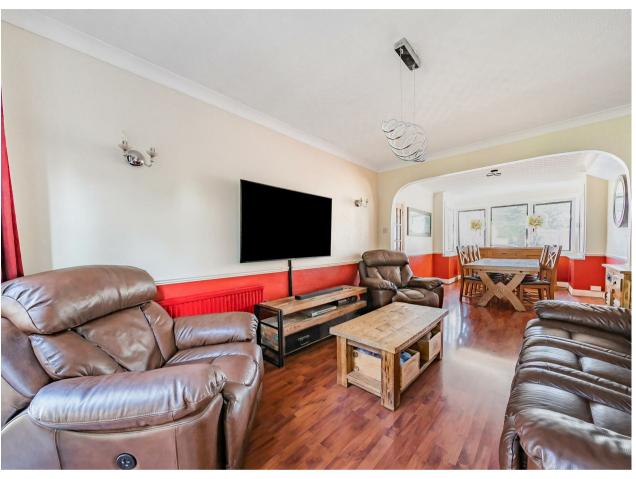

#### **Description**

As you step into the property, you are greeted by a generous entrance hallway that leads to the heart of the home. The expansive lounge/dining room boasts ample natural light, perfect for both relaxing and entertaining. The kitchen is well-equipped with modern appliances and offers direct access to the rear garden, making it ideal for al fresco dining. The ground floor also features a convenient cloakroom and access to the integrated garage, which provides additional storage space or the option to convert it into a home office or playroom. First Floor: Upstairs, you will find four well-proportioned bedrooms. The master bedroom is a peaceful retreat, while the second bedroom offers a bay window that adds character and charm. The third bedroom and fourth bedroom are perfect for children or quests. A family bathroom on this floor serves the bedrooms, providing all the essential amenities.