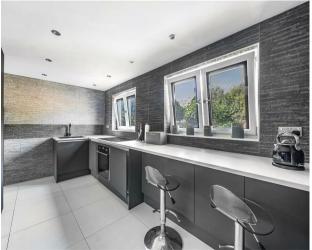

#### **Description**

As you step into the property, you are greeted by a generous entrance hallway that leads to the heart of the home. The expansive lounge/dining room boasts ample natural light, perfect for both relaxing and entertaining. The kitchen is well-equipped with modern appliances and offers direct access to the rear garden, making it ideal for al fresco dining. The ground floor also features a convenient cloakroom and access to the integrated garage, which provides additional storage space or the option to convert it into a home office or playroom. First Floor: Upstairs, you will find four well-proportioned bedrooms. The master bedroom is a peaceful retreat, while the second bedroom offers a bay window that adds character and charm. The third bedroom and fourth bedroom are perfect for children or quests. A family bathroom on this floor serves the bedrooms, providing all the essential amenities.