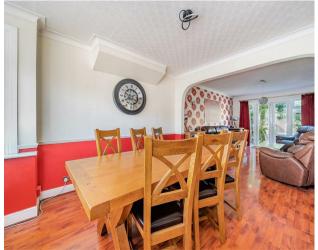

#### **Description**

As you step into the property, you are greeted by a generous entrance hallway that leads to the heart of the home. The expansive lounge/dining room boasts ample natural light, perfect for both relaxing and entertaining. The kitchen is well-equipped with modern appliances and offers direct access to the rear garden, making it ideal for al fresco dining. The ground floor also features a convenient cloakroom and access to the integrated garage, which provides additional storage space or the option to convert it into a home office or playroom. First Floor: Upstairs, you will find four well-proportioned bedrooms. The master bedroom is a peaceful retreat, while the second bedroom offers a bay window that adds character and charm. The third bedroom and fourth bedroom are perfect for children or quests. A family bathroom on this floor serves the bedrooms, providing all the essential amenities.