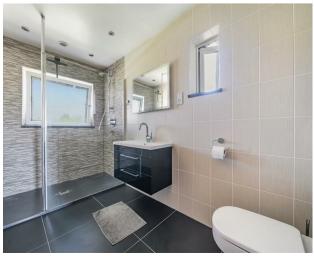

#### **Description**

As you step into the property, you are greeted by a generous entrance hallway that leads to the heart of the home. The expansive lounge/dining room boasts ample natural light, perfect for both relaxing and entertaining. The kitchen is well-equipped with modern appliances and offers direct access to the rear garden, making it ideal for al fresco dining. The ground floor also features a convenient cloakroom and access to the integrated garage, which provides additional storage space or the option to convert it into a home office or playroom. First Floor: Upstairs, you will find four well-proportioned bedrooms. The master bedroom is a peaceful retreat, while the second bedroom offers a bay window that adds character and charm. The third bedroom and fourth bedroom are perfect for children or quests. A family bathroom on this floor serves the bedrooms, providing all the essential amenities.