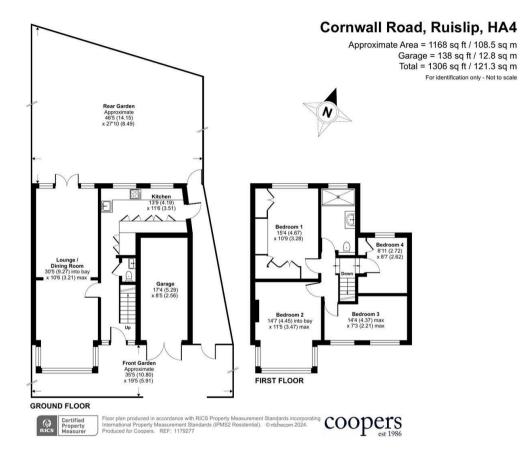

GARAGE

1,306 SQ.FT.

These particulars are intended as a guide and must not be relied upon as statements of fact. Your attention is drawn to the Important Notice on the last page.

#### **Description**

As you step into the property, you are greeted by a generous entrance hallway that leads to the heart of the home. The expansive lounge/dining room boasts ample natural light, perfect for both relaxing and entertaining. The kitchen is well-equipped with modern appliances and offers direct access to the rear garden, making it ideal for al fresco dining. The ground floor also features a convenient cloakroom and access to the integrated garage, which provides additional storage space or the option to convert it into a home office or playroom. First Floor: Upstairs, you will find four well-proportioned bedrooms. The master bedroom is a peaceful retreat, while the second bedroom offers a bay window that adds character and charm. The third bedroom and fourth bedroom are perfect for children or quests. A family bathroom on this floor serves the bedrooms, providing all the essential amenities.

#### Outside

The property boasts both front and rear gardens. The rear garden (46'5" x 27'10") is a fantastic space for outdoor activities, gardening, or simply unwinding after a long day. The front garden adds to the home's curb appeal and provides off-street parking.