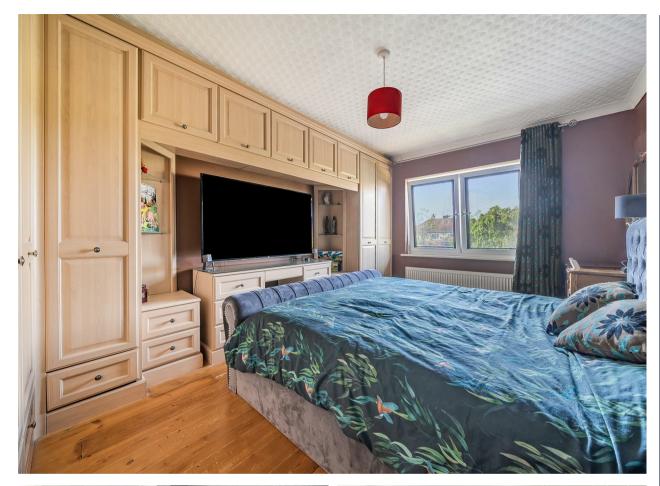

#### Description

As you step into the property, you are greeted by a generous entrance hallway that leads to the heart of the home. The expansive lounge/dining room boasts ample natural light, perfect for both relaxing and entertaining. The kitchen is well-equipped with modern appliances and offers direct access to the rear garden, making it ideal for al fresco dining. The ground floor also features a convenient cloakroom and access to the integrated garage, which provides additional storage space or the option to convert it into a home office or playroom. First Floor: Upstairs, you will find four well-proportioned bedrooms. The master bedroom is a peaceful retreat, while the second bedroom offers a bay window that adds character and charm. The third bedroom and fourth bedroom are perfect for children or quests. A family bathroom on this floor serves the bedrooms, providing all the essential amenities.