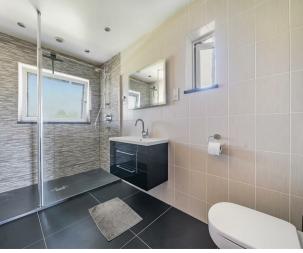

#### Description

As you step into the property, you are greeted by a generous entrance hallway that leads to the heart of the home. The expansive lounge/dining room boasts ample natural light, perfect for both relaxing and entertaining. The kitchen is well-equipped with modern appliances and offers direct access to the rear garden, making it ideal for al fresco dining. The ground floor also features a convenient cloakroom and access to the integrated garage, which provides additional storage space or the option to convert it into a home office or playroom. First Floor: Upstairs, you will find four well-proportioned bedrooms. The master bedroom is a peaceful retreat, while the second bedroom offers a bay window that adds character and charm. The third bedroom and fourth bedroom are perfect for children or quests. A family bathroom on this floor serves the bedrooms, providing all the essential amenities.