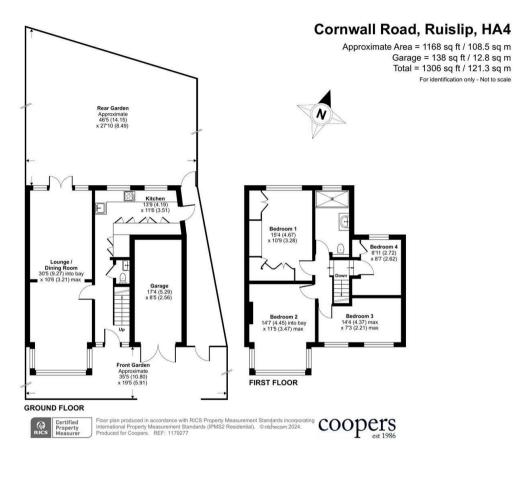

#### Description

As you step into the property, you are greeted by a generous entrance hallway that leads to the heart of the home. The expansive lounge/dining room boasts ample natural light, perfect for both relaxing and entertaining. The kitchen is well-equipped with modern appliances and offers direct access to the rear garden, making it ideal for al fresco dining. The ground floor also features a convenient cloakroom and access to the integrated garage, which provides additional storage space or the option to convert it into a home office or playroom. First Floor: Upstairs, you will find four well-proportioned bedrooms. The master bedroom is a peaceful retreat, while the second bedroom offers a bay window that adds character and charm. The third bedroom and fourth bedroom are perfect for children or quests. A family bathroom on this floor serves the bedrooms, providing all the essential amenities.

#### Outside

The property boasts both front and rear gardens. The rear garden (46'5" x 27'10") is a fantastic space for outdoor activities, gardening, or simply unwinding after a long day. The front garden adds to the home's curb appeal and provides off-street parking.