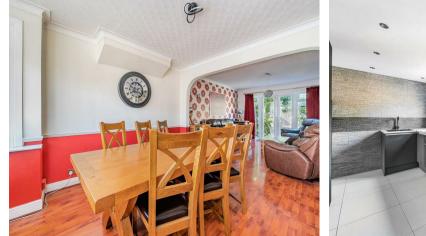

#### Description

As you step into the property, you are greeted by a generous entrance hallway that leads to the heart of the home. The expansive lounge/dining room boasts ample natural light, perfect for both relaxing and entertaining. The kitchen is well-equipped with modern appliances and offers direct access to the rear garden, making it ideal for al fresco dining. The ground floor also features a convenient cloakroom and access to the integrated garage, which provides additional storage space or the option to convert it into a home office or playroom. First Floor: Upstairs, you will find four well-proportioned bedrooms. The master bedroom is a peaceful retreat, while the second bedroom offers a bay window that adds character and charm. The third bedroom and fourth bedroom are perfect for children or quests. A family bathroom on this floor serves the bedrooms, providing all the essential amenities.