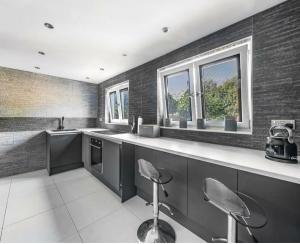

#### Description

As you step into the property, you are greeted by a generous entrance hallway that leads to the heart of the home. The expansive lounge/dining room boasts ample natural light, perfect for both relaxing and entertaining. The kitchen is well-equipped with modern appliances and offers direct access to the rear garden, making it ideal for al fresco dining. The ground floor also features a convenient cloakroom and access to the integrated garage, which provides additional storage space or the option to convert it into a home office or playroom. First Floor: Upstairs, you will find four well-proportioned bedrooms. The master bedroom is a peaceful retreat, while the second bedroom offers a bay window that adds character and charm. The third bedroom and fourth bedroom are perfect for children or quests. A family bathroom on this floor serves the bedrooms, providing all the essential amenities.