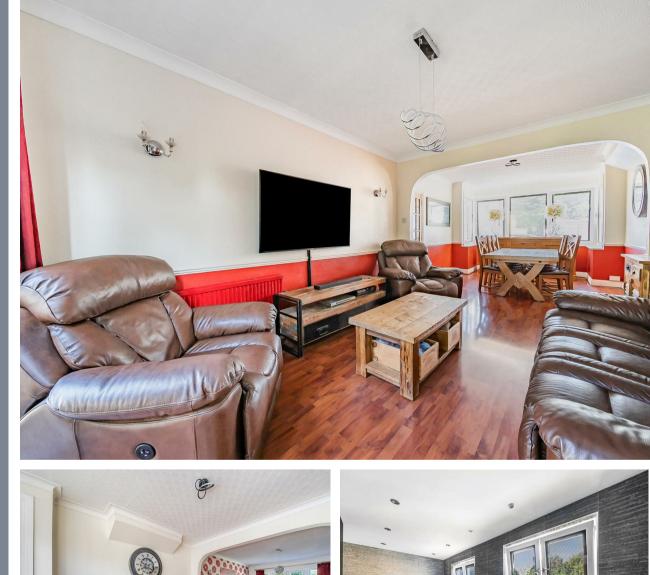

#### Description

As you step into the property, you are greeted by a generous entrance hallway that leads to the heart of the home. The expansive lounge/dining room boasts ample natural light, perfect for both relaxing and entertaining. The kitchen is well-equipped with modern appliances and offers direct access to the rear garden, making it ideal for al fresco dining. The ground floor also features a convenient cloakroom and access to the integrated garage, which provides additional storage space or the option to convert it into a home office or playroom. First Floor: Upstairs, you will find four well-proportioned bedrooms. The master bedroom is a peaceful retreat, while the second bedroom offers a bay window that adds character and charm. The third bedroom and fourth bedroom are perfect for children or quests. A family bathroom on this floor serves the bedrooms, providing all the essential amenities.