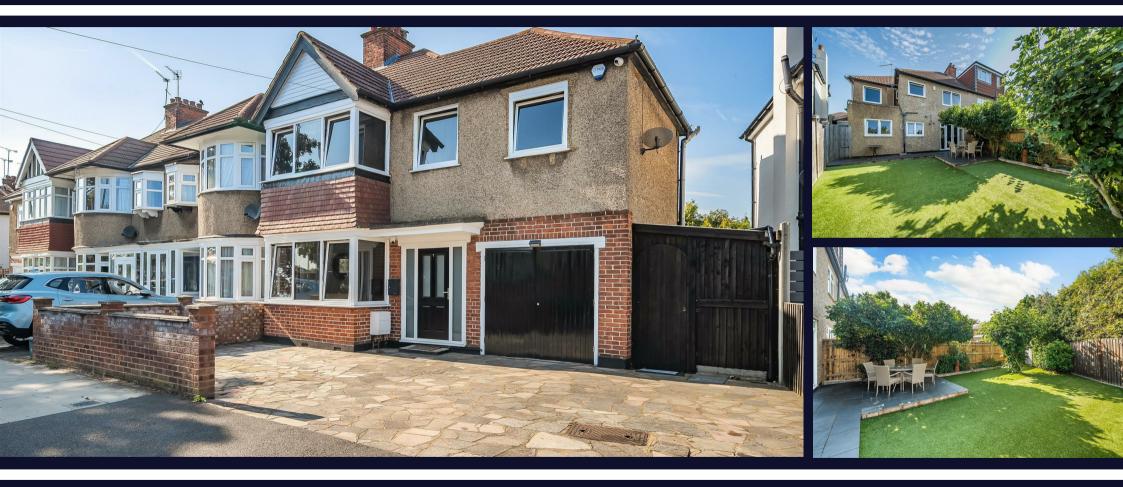

## Cornwall Road Ruislip • Middlesex • HA4 6AJ

Coopers are delighted to present this four bedroom end of terrace home situated on the ever-popular Cornwall Road. The property comprises four bedrooms, family bathroom, large through lounge, downstairs w.c., garage, kitchen and a generous rear garden.

#### Description

As you step into the property, you are greeted by a generous entrance hallway that leads to the heart of the home. The expansive lounge/dining room boasts ample natural light, perfect for both relaxing and entertaining. The kitchen is well-equipped with modern appliances and offers direct access to the rear garden, making it ideal for al fresco dining. The ground floor also features a convenient cloakroom and access to the integrated garage, which provides additional storage space or the option to convert it into a home office or playroom. First Floor: Upstairs, you will find four well-proportioned bedrooms. The master bedroom is a peaceful retreat, while the second bedroom offers a bay window that adds character and charm. The third bedroom and fourth bedroom are perfect for children or quests. A family bathroom on this floor serves the bedrooms, providing all the essential amenities.

#### Outside

The property boasts both front and rear gardens. The rear garden (46'5" x 27'10") is a fantastic space for outdoor activities, gardening, or simply unwinding after a long day. The front garden adds to the home's curb appeal and provides off-street parking.