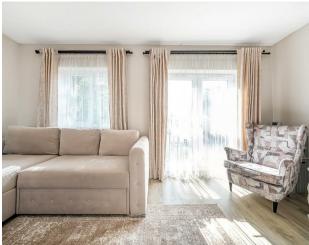

#### **DESCRIPTION**

As you enter the flat you will find a storage cupboard that offers excellent depth and space for a one bedroom flat. The bathroom is directly ahead which is fully tiled with a shower, basin and w.c. The bedroom can be found on your right hand side with enough space for a double bed and fitted wardrobes as well as further storage units. At the rear of the property is the open plan well appointed stylish living/kitchen area which is bright and airy with enough space to relax. The kitchen provides integrated appliances such as washer/dryer, dishwasher, separate fridge & freezer and induction hob. The property benefits from double doors overlooking fantastic views of Shenley Park.