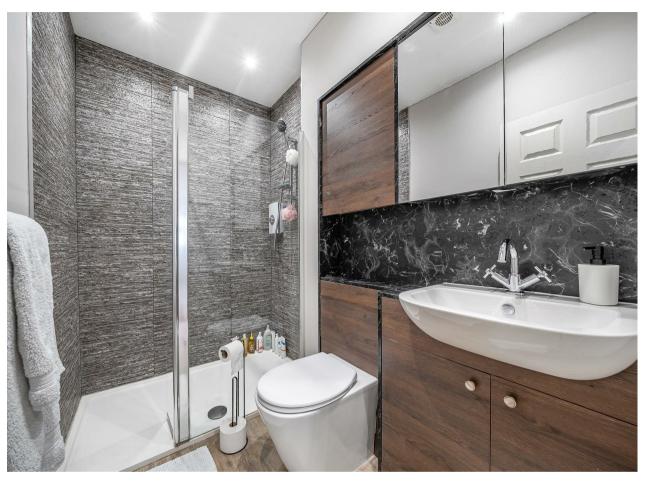

#### **DESCRIPTION**

As you enter the flat you will find a storage cupboard that offers excellent depth and space for a one bedroom flat. The bathroom is directly ahead which is fully tiled with a shower, basin and w.c. The bedroom can be found on your right hand side with enough space for a double bed and fitted wardrobes as well as further storage units. At the rear of the property is the open plan well appointed stylish living/kitchen area which is bright and airy with enough space to relax. The kitchen provides integrated appliances such as washer/dryer, dishwasher, separate fridge & freezer and induction hob. The property benefits from double doors overlooking fantastic views of Shenley Park.