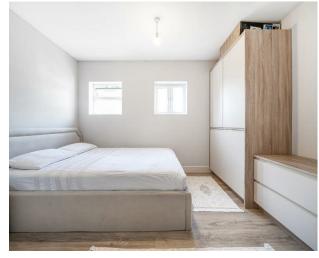

#### **DESCRIPTION**

As you enter the flat you will find a storage cupboard that offers excellent depth and space for a one bedroom flat. The bathroom is directly ahead which is fully tiled with a shower, basin and w.c. The bedroom can be found on your right hand side with enough space for a double bed and fitted wardrobes as well as further storage units. At the rear of the property is the open plan well appointed stylish living/kitchen area which is bright and airy with enough space to relax. The kitchen provides integrated appliances such as washer/dryer, dishwasher, separate fridge & freezer and induction hob. The property benefits from double doors overlooking fantastic views of Shenley Park.