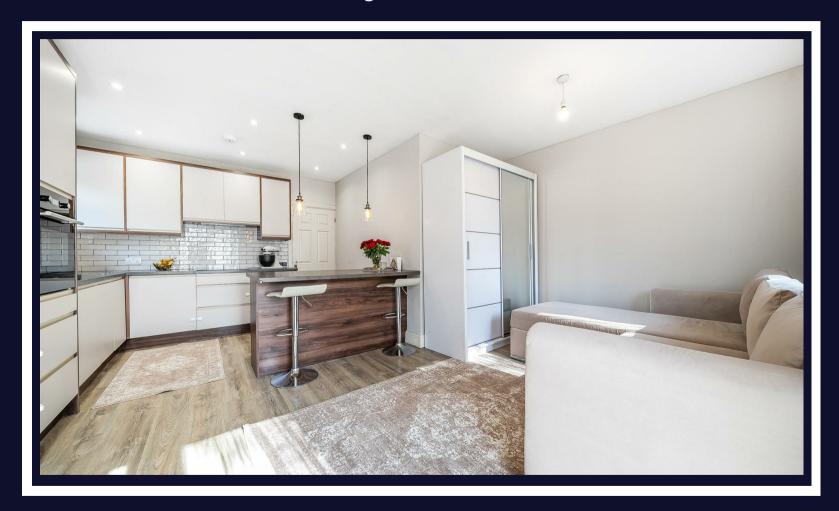

## Victoria Road

Ruislip • • HA4 0AB

This ideal larger than average one bedroom flat is perfect for investors and first time buyers with its great location moments from shops, transport and restaurants. The property briefly comprises a double bedroom, open plan living room and kitchen as well as a fully tiled modern bathroom. The property also enjoys views over Shenley Park.

#### **DESCRIPTION**

As you enter the flat you will find a storage cupboard that offers excellent depth and space for a one bedroom flat. The bathroom is directly ahead which is fully tiled with a shower, basin and w.c. The bedroom can be found on your right hand side with enough space for a double bed and fitted wardrobes as well as further storage units. At the rear of the property is the open plan well appointed stylish living/kitchen area which is bright and airy with enough space to relax. The kitchen provides integrated appliances such as washer/dryer, dishwasher, separate fridge & freezer and induction hob. The property benefits from double doors overlooking fantastic views of Shenley Park.