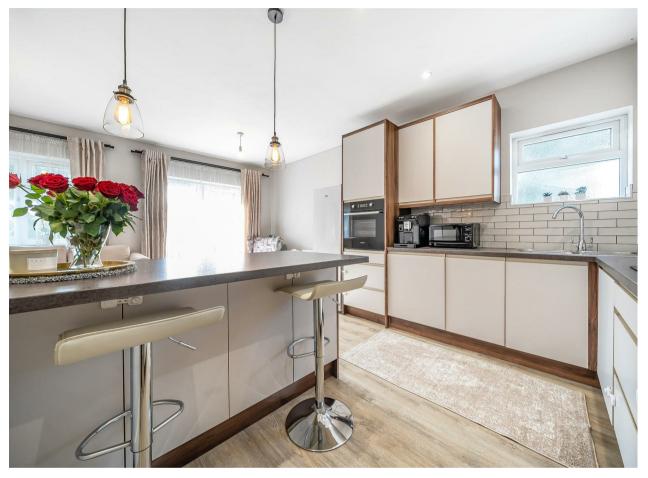

#### **DESCRIPTION**

As you enter the flat you will find a storage cupboard that offers excellent depth and space for a one bedroom flat. The bathroom is directly ahead which is fully tiled with a shower, basin and w.c. The bedroom can be found on your right hand side with enough space for a double bed and fitted wardrobes as well as further storage units. At the rear of the property is the open plan well appointed stylish living/kitchen area which is bright and airy with enough space to relax. The kitchen provides integrated appliances such as washer/dryer, dishwasher, separate fridge & freezer and induction hob. The property benefits from double doors overlooking fantastic views of Shenley Park.