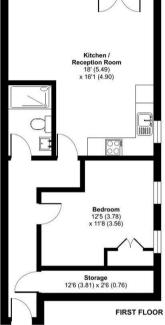

#### **DESCRIPTION**

As you enter the flat you will find a storage cupboard that offers excellent depth and space for a one bedroom flat. The bathroom is directly ahead which is fully tiled with a shower, basin and w.c. The bedroom can be found on your right hand side with enough space for a double bed and fitted wardrobes as well as further storage units. At the rear of the property is the open plan well appointed stylish living/kitchen area which is bright and airy with enough space to relax. The kitchen provides integrated appliances such as washer/dryer, dishwasher, separate fridge & freezer and induction hob. The property benefits from double doors overlooking fantastic views of Shenley Park.

### Victoria Road, HA4

Approximate Area = 545 sq ft / 50.6 sq m For identification only - Not to scale

01895 677 400

71 Victoria Road, Ruislip Manor, Middlesex, HA4 9BH

ruislipmanor@coopersresidential.co.uk