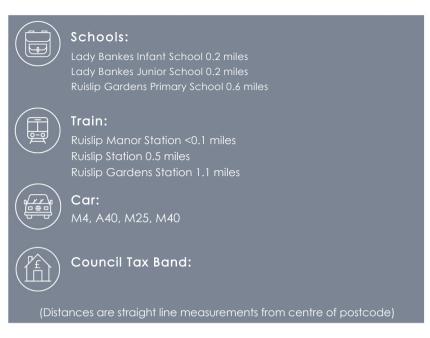

#### SITUATION

The property is located above the shops off the corner of Shenley Avenue which gives immediate access to all local amenities in the Ruislip Manor high street, Ruislip High Street is also a short walk away. Local transport links are available nearby from Ruislip Manor station which is on the Metropolitan and Piccadilly line providing reliable links into the City and West End. Alternatively Ruislip Gardens station is a 15 minute walk away and is serviced by both tube (Central line) and train lines into Marylebone Station in just 25 minutes, with regular trains every 15 minutes. The property is also located perfectly for bus links. For the motorist the A40 is a short drive away providing access to Central London and the Home Counties. For families, there are a number of highly regarded schools that cater for children of all ages within close proximity including Lady Bankes, Sacred Heart and Ruislip High. Bessingby and Shenley Parks are also a short walk away.