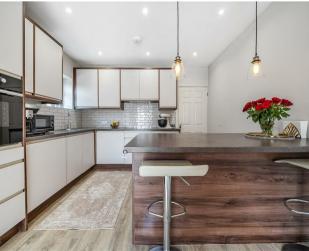

#### **DESCRIPTION**

As you enter the flat you will find a storage cupboard that offers excellent depth and space for a one bedroom flat. The bathroom is directly ahead which is fully tiled with a shower, basin and w.c. The bedroom can be found on your right hand side with enough space for a double bed and fitted wardrobes as well as further storage units. At the rear of the property is the open plan well appointed stylish living/kitchen area which is bright and airy with enough space to relax. The kitchen provides integrated appliances such as washer/dryer, dishwasher, separate fridge & freezer and induction hob. The property benefits from double doors overlooking fantastic views of Shenley Park.