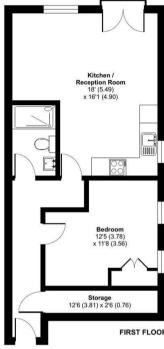

#### **DESCRIPTION**

As you enter the flat you will find a storage cupboard that offers excellent depth and space for a one bedroom flat. The bathroom is directly ahead which is fully tiled with a shower, basin and w.c. The bedroom can be found on your right hand side with enough space for a double bed and fitted wardrobes as well as further storage units. At the rear of the property is the open plan well appointed stylish living/kitchen area which is bright and airy with enough space to relax. The kitchen provides integrated appliances such as washer/dryer, dishwasher, separate fridge & freezer and induction hob. The property benefits from double doors overlooking fantastic views of Shenley Park.

### Victoria Road, HA4

Approximate Area = 545 sq ft / 50.6 sq m For identification only - Not to scale

01895 677 400

71 Victoria Road, Ruislip Manor, Middlesex, HA4 9BH

ruislipmanor@coopersresidential.co.uk