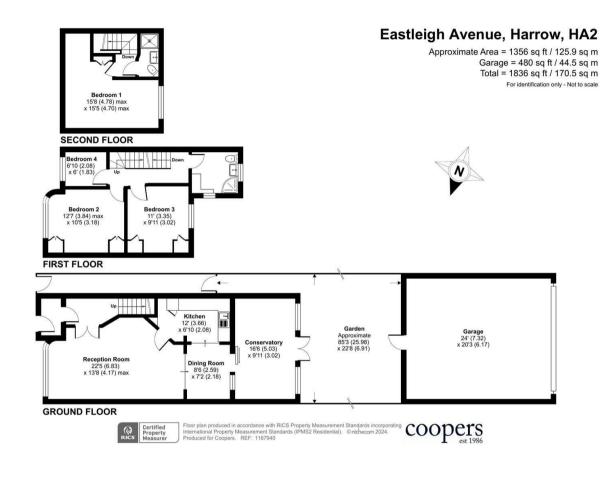

OFF STREET PARKING

1836 SQ.FT

hese particulars are intended as a guide and must not be relied upon as statements of fact. Your attention is drawn to the Important Notice on the last page.

### **DESCRIPTION**

Enter the property into the spacious hallway that allows access to all ground floor rooms. The open plan living and dining room offers an abundance of space to relax as well as entertain. Light fills the room through the front window as well as the rear window. The fitted kitchen is located at the back of the home with its ample worktop and storage space. Completing the ground floor is the conservatory which enjoys views onto the garden. The first floor includes three bedrooms, two doubles with built in storage cupboards and a single bedroom. The family bathroom is fully tiled throughout. The second floor contains the master bedroom which benefits from the en suite shower room.

#### OUTSIDE

The rear garden is south facing allowing sun all year round. The large garden has a lawn area in the centre as well as a pathway leading towards the rend of the garden where the 24x20ft garage is located.