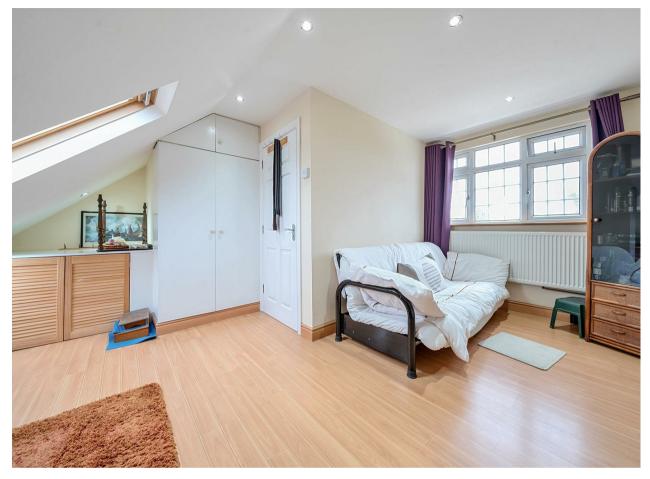

### **DESCRIPTION**

Enter the property into the spacious hallway that allows access to all ground floor rooms. The open plan living and dining room offers an abundance of space to relax as well as entertain. Light fills the room through the front window as well as the rear window. The fitted kitchen is located at the back of the home with its ample worktop and storage space. Completing the ground floor is the conservatory which enjoys views onto the garden. The first floor includes three bedrooms, two doubles with built in storage cupboards and a single bedroom. The family bathroom is fully tiled throughout. The second floor contains the master bedroom which benefits from the en suite shower room.