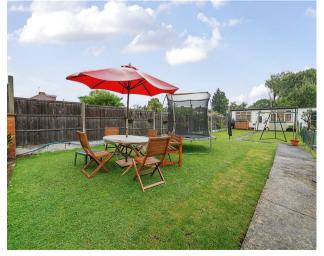

#### OUTSIDE

The rear garden is south facing allowing sun all year round. The large garden has a lawn area in the centre as well as a pathway leading towards the rend of the garden where the 24x20ft garage is located.