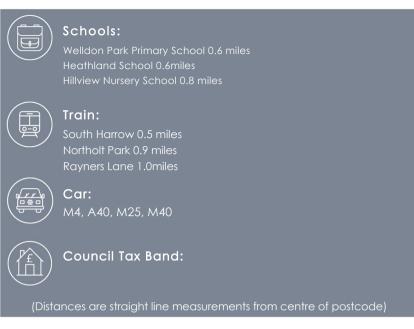

### SITUATION

Eastleigh Avenue is conveniently situated close to an array of amenities including Waitrose superstore and the shopping and transport facilities at South Harrow including the Piccadilly Line Station. There are a number of bus routes towards Harrow on the Hill, Northolt, Wembley and Rayners Lane. Harrow On The Hill shopping centre and Metropolitan Line station is a short drive or bus journey away.