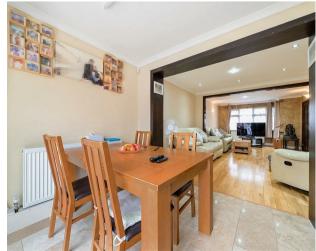

### **DESCRIPTION**

Enter the property into the spacious hallway that allows access to all ground floor rooms. The open plan living and dining room offers an abundance of space to relax as well as entertain. Light fills the room through the front window as well as the rear window. The fitted kitchen is located at the back of the home with its ample worktop and storage space. Completing the ground floor is the conservatory which enjoys views onto the garden. The first floor includes three bedrooms, two doubles with built in storage cupboards and a single bedroom. The family bathroom is fully tiled throughout. The second floor contains the master bedroom which benefits from the en suite shower room.