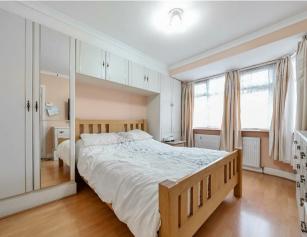

### **DESCRIPTION**

Enter the property into the spacious hallway that allows access to all ground floor rooms. The open plan living and dining room offers an abundance of space to relax as well as entertain. Light fills the room through the front window as well as the rear window. The fitted kitchen is located at the back of the home with its ample worktop and storage space. Completing the ground floor is the conservatory which enjoys views onto the garden. The first floor includes three bedrooms, two doubles with built in storage cupboards and a single bedroom. The family bathroom is fully tiled throughout. The second floor contains the master bedroom which benefits from the en suite shower room.