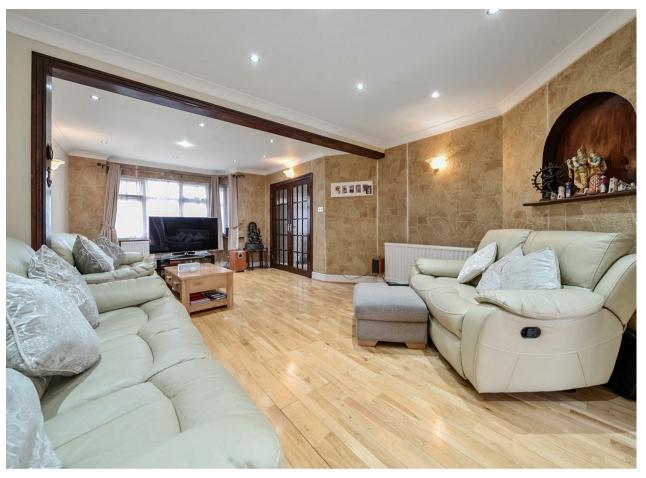

### **DESCRIPTION**

Enter the property into the spacious hallway that allows access to all ground floor rooms. The open plan living and dining room offers an abundance of space to relax as well as entertain. Light fills the room through the front window as well as the rear window. The fitted kitchen is located at the back of the home with its ample worktop and storage space. Completing the ground floor is the conservatory which enjoys views onto the garden. The first floor includes three bedrooms, two doubles with built in storage cupboards and a single bedroom. The family bathroom is fully tiled throughout. The second floor contains the master bedroom which benefits from the en suite shower room.