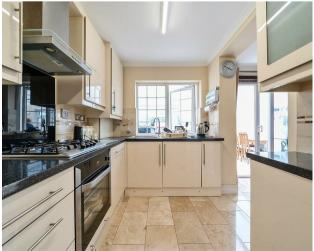

### **DESCRIPTION**

Enter the property into the spacious hallway that allows access to all ground floor rooms. The open plan living and dining room offers an abundance of space to relax as well as entertain. Light fills the room through the front window as well as the rear window. The fitted kitchen is located at the back of the home with its ample worktop and storage space. Completing the ground floor is the conservatory which enjoys views onto the garden. The first floor includes three bedrooms, two doubles with built in storage cupboards and a single bedroom. The family bathroom is fully tiled throughout. The second floor contains the master bedroom which benefits from the en suite shower room.