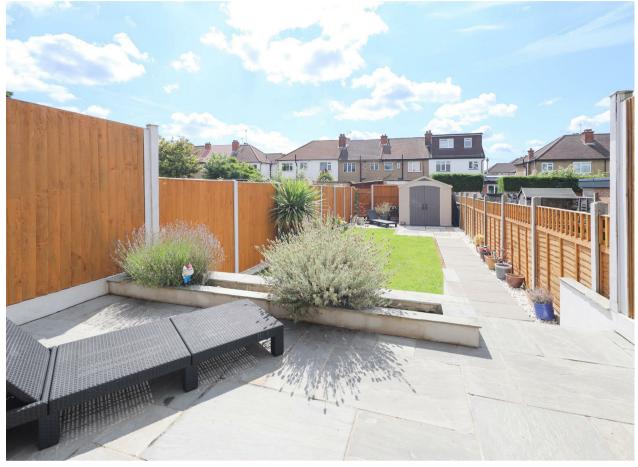

#### Outside

The front of the property includes a block paved driveway for off street parking. The rear garden has bee beautifully appointed with a sun-trapped patio towards the home, a lucious lawn in the centre and a further patio towards the end with a very useful storage unit. Being south facing, this garden is the perfect oasis to relax in during the summer months.