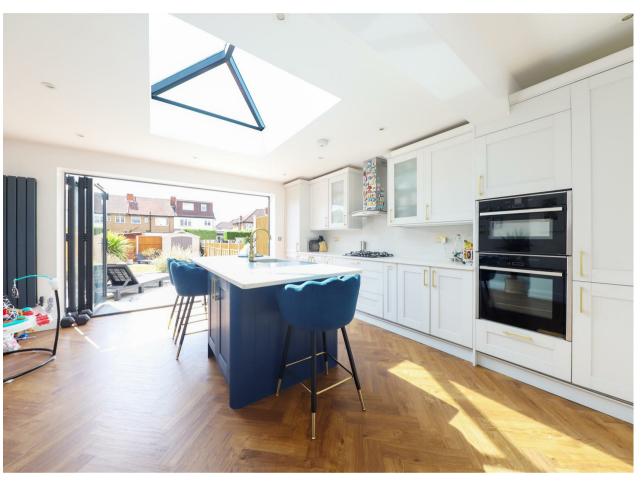

#### **Description**

When entering the home you are greeted by the living room that provides a peaceful retreat for quiet evenings in. The heart of this home lies in its large open plan kitchen diner, complete with a convenient utility room and stunning bi-folding doors that lead out to a beautifully landscaped garden. This space is perfect for hosting gatherings with friends and family in this inviting space, filled with natural light and modern elegance. Venture upstairs to find two double bedrooms, perfect for unwinding after a long day, along with a stylish family bathroom. Boasting a modern interior with engineered wood flooring downstairs, this property exudes a sense of sophistication and comfort. Whether you're a first-time buyer, a growing family, or someone looking to downsize, this terraced house offers you the opportunity to make your own.