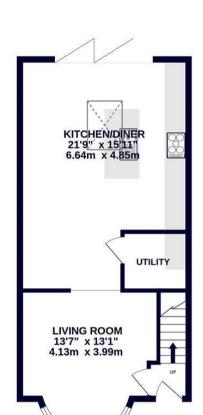

TERRACED 'B' TYPE MANOR HOME

TWO DOUBLE BEDROOMS

MODERN OPEN/PLAN KITCHEN

SOUTH FACING GARDEN

SEPARATE LIVING ROOM

UTILITY ROOM

OFF STREET PARKING

FAMILY BATHROOM

#### **Description**

When entering the home you are greeted by the living room that provides a peaceful retreat for quiet evenings in. The heart of this home lies in its large open plan kitchen diner, complete with a convenient utility room and stunning bi-folding doors that lead out to a beautifully landscaped garden. This space is perfect for hosting gatherings with friends and family in this inviting space, filled with natural light and modern elegance. Venture upstairs to find two double bedrooms, perfect for unwinding after a long day, along with a stylish family bathroom. Boasting a modern interior with engineered wood flooring downstairs, this property exudes a sense of sophistication and comfort. Whether you're a first-time buyer, a growing family, or someone looking to downsize, this terraced house offers you the opportunity to make your own.

## Council Tax Band:

(Distances are straight line measurements from centre of postcode)

GROUND FLOOR 531 sq.ft. (49.3 sq.m.) approx.

1ST FLOOR 330 sq.ft. (30.6 sq.m.) approx.

TOTAL FLOOR AREA: 861 sq.ft. (79.9 sq.m.) approx.