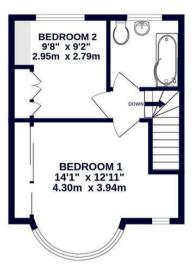

TERRACED 'B' TYPE MANOR HOME

TWO DOUBLE BEDROOMS

MODERN OPEN/PLAN KITCHEN

SOUTH FACING GARDEN

SEPARATE LIVING ROOM

UTILITY ROOM

OFF STREET PARKING

FAMILY BATHROOM

#### **Description**

When entering the home you are greeted by the living room that provides a peaceful retreat for quiet evenings in. The heart of this home lies in its large open plan kitchen diner, complete with a convenient utility room and stunning bi-folding doors that lead out to a beautifully landscaped garden. This space is perfect for hosting gatherings with friends and family in this inviting space, filled with natural light and modern elegance. Venture upstairs to find two double bedrooms, perfect for unwinding after a long day, along with a stylish family bathroom. Boasting a modern interior with engineered wood flooring downstairs, this property exudes a sense of sophistication and comfort. Whether you're a first-time buyer, a growing family, or someone looking to downsize, this terraced house offers you the opportunity to make your own.

## Council Tax Band:

(Distances are straight line measurements from centre of postcode)

GROUND FLOOR 531 sq.ft. (49.3 sq.m.) approx.

1ST FLOOR 330 sq.ft. (30.6 sq.m.) approx.

TOTAL FLOOR AREA: 861 sq.ft. (79.9 sq.m.) approx.