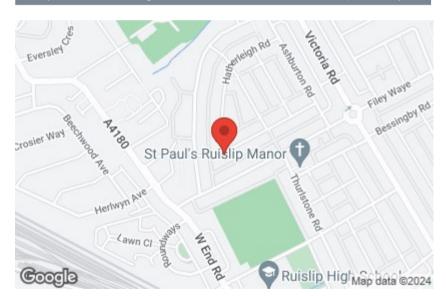

#### Location

Seaton Gardens is a very popular residential road conveniently located close to parks, transport and amenities at Ruislip Manor. For the motorist, there are excellent connections to Central London via the M25 and the M40. Commuters are well suited with a number of London underground stations in the area. Ruislip Manor is a short walk away so travelling into the City via the Metropolitan or Piccadilly lines could not be easier. Other nearby stations include Ruislip Gardens (Central line) or South Ruislip, serviced by both tube and train lines into Marylebone Station in just 25 minutes, with regular trains every 15 minutes. For families, there are a number of highly regarded schools that cater for children of all ages within close proximity including Lady Bankes, Ruislip High and Sacred Heart Primary School. Shenley Park and Ruislip Rugby Fields are all a short walk away.