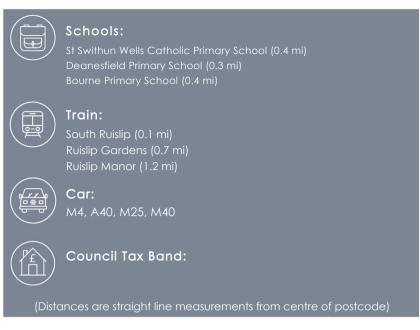

#### SITUATION

Astral House is located on The Runway in South Ruislip. The location is ideal for those seeking connections into London with South Ruislip Station only 0.1 miles away and quite literally a stones throw. South Ruislip Station is serviced by both the Central Line and Chiltern Railways. The Chiltern Railways line offers service to London Marylebone in under 17 minutes with trains running often. There are five London Underground stations in the area. Ruislip, Ruislip Manor and Eastcote Underground Stations are serviced by both the Metropolitan Line and the Piccadilly Line, (linking into Baker Street and Kings Cross station). Further from The Runway there is access to the A40 in under 1 mile which gives great access to London and the Home Counties. South Ruislip is a fantastic area in respect of amenities, the site is within walking distance of a supermarket and several restaurants but is also only a short drive to both Eastcote, Ruislip and Ruislip Manor.