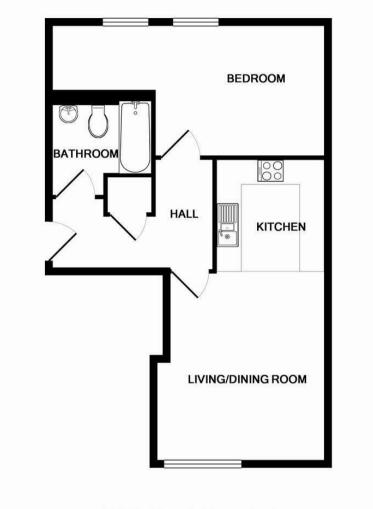

#### TOTAL APPROX. FLOOR AREA 576 SQ.FT. (53.5 SQ.M.)

Whilst every attempt has been made to ensure the accuracy of the floor plan contained here, measurements of doors, windows, rooms and any other items are approximate and no responsibility is taken for any error, omission, or mis-statement. This plan is for illustrative purposes only and should be used as such by any prospective purchaser. The services, systems and appliances shown have not been tested and no guarantee as to their operability or efficiency can be given