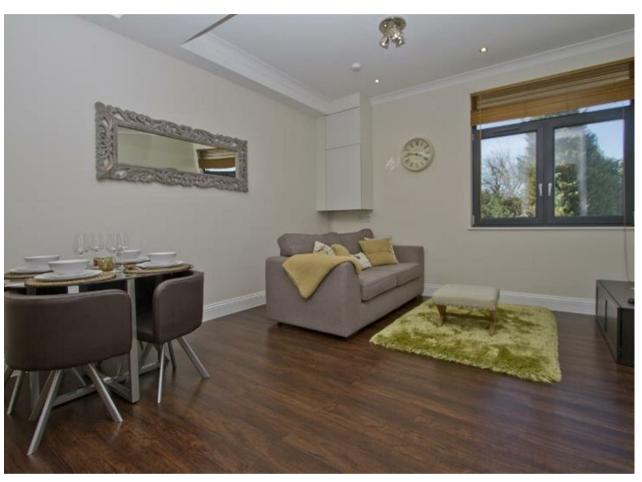

#### **DESCRIPTION**

This one bedroom in Astral House is perfect for those seeking an entry level apartment. Upon entrance to the flat there is the family bathroom on the left hand side. Beyond this there is the living space which has been arranged with a living/dining area and kitchen. There is a large bedroom with views on to the atrium hence flooded with natural light. The bedroom is configured in a shape that would allow for a dressing or desk area. This flat is one of three apartments with lift access.