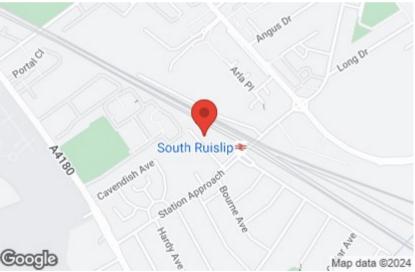

#### SITUATION

Astral House is located on The Runway in South Ruislip. The location is ideal for those seeking connections into London with South Ruislip Station only 0.1 miles away and quite literally a stones throw. South Ruislip Station is serviced by both the Central Line and Chiltern Railways. The Chiltern Railways line offers service to London Marylebone in under 17 minutes with trains running often. There are five London Underground stations in the area. Ruislip, Ruislip Manor and Eastcote Underground Stations are serviced by both the Metropolitan Line and the Piccadilly Line, (linking into Baker Street and Kings Cross station). Further from The Runway there is access to the A40 in under 1 mile which gives great access to London and the Home Counties. South Ruislip is a fantastic area in respect of amenities, the site is within walking distance of a supermarket and several restaurants but is also only a short drive to both Eastcote, Ruislip and Ruislip Manor.