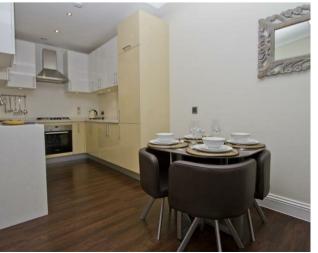

#### **DESCRIPTION**

This one bedroom in Astral House is perfect for those seeking an entry level apartment. Upon entrance to the flat there is the family bathroom on the left hand side. Beyond this there is the living space which has been arranged with a living/dining area and kitchen. There is a large bedroom with views on to the atrium hence flooded with natural light. The bedroom is configured in a shape that would allow for a dressing or desk area. This flat is one of three apartments with lift access.