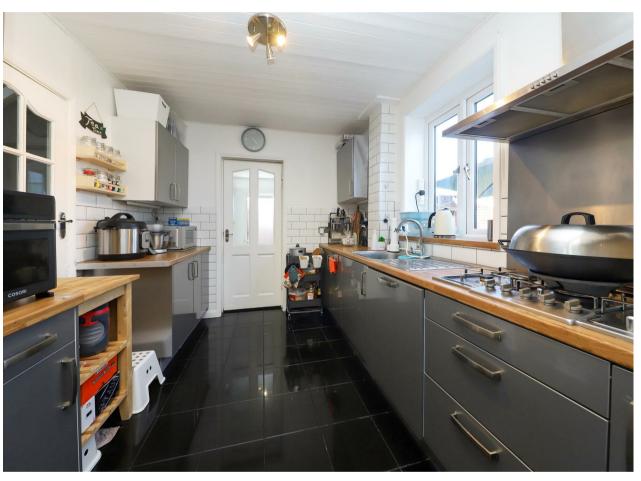

### **DESCRIPTION**

The property enjoys a convenient location with it being located within easy access to an array of amenities and offers great potential to further enhance and personalise to own taste. Once inside the house on the ground floor there is a porch and entrance hall with access to all ground floor rooms. The sitting room to the front aspect is well proportioned which leads into the dining room and kitchen towards the rear of the house. The kitchen has ample storage room, appliance space and a door providing access to the downstairs w.c, utility room and rear garden. Completing the downstairs in the conservatory which can be utilised as an office or additional accommodation space. On the first floor are three bedrooms. The master bedroom to the front with fitted storage, a second double bedroom and a third single bedroom to the rear. Completing the first floor is the fully tiled family bathroom with its bath including shower head, basin and w.c. This home offers plenty of room for a growing family with nothing to do but move in and enjoy.