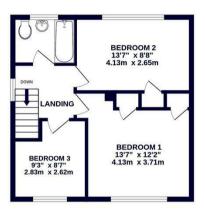

### **DESCRIPTION**

The property enjoys a convenient location with it being located within easy access to an array of amenities and offers great potential to further enhance and personalise to own taste. Once inside the house on the ground floor there is a porch and entrance hall with access to all ground floor rooms. The sitting room to the front aspect is well proportioned which leads into the dining room and kitchen towards the rear of the house. The kitchen has ample storage room, appliance space and a door providing access to the downstairs w.c, utility room and rear garden. Completing the downstairs in the conservatory which can be utilised as an office or additional accommodation space. On the first floor are three bedrooms. The master bedroom to the front with fitted storage, a second double bedroom and a third single bedroom to the rear. Completing the first floor is the fully tiled family bathroom with its bath including shower head, basin and w.c. This home offers plenty of room for a growing family with nothing to do but move in and enjoy.

GROUND FLOOR 646 sq.ft. (60.0 sq.m.) approx.

TOTAL FLOOR AREA: 1098 sq.ft. (102.0 sq.m.) approx.

Whilst every attempt has been made be ensure the accuracy of the flooripan contained here, measurements of doors, windows, rooms and any other items are approximate and no responsibility is taken for any error, prospective purchaser. The services, systems and applicances shown have not been tested and no guarantee as to their operability or efficiency can be given.