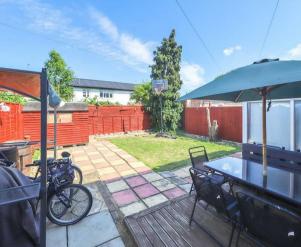

### OUTSIDE

To the front of the property you're greeted with the well maintained front garden. To the rear is a private, low maintenance garden which is mainly laid to lawn and there is a patio decking area ideal for summer dining.