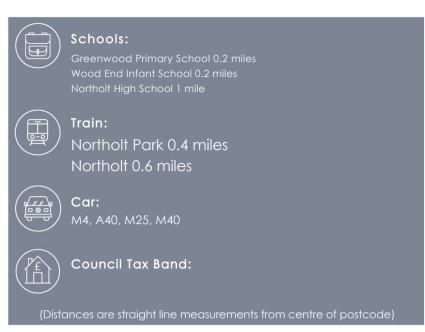

#### LOCATION

Newnham Close is located within easy reach of Northolt Train Station and provides brilliant access into London via the Central Line. There are schools nearby as well as parkland and shopping facilities at Northolt shopping parade. Oldfield Circus shops are within walking distance from the property and offer local convenience stores and food outlets. The A40/M40 road links are closeby making commuting towards Central London, Ealing and Uxbridge easily accessible.