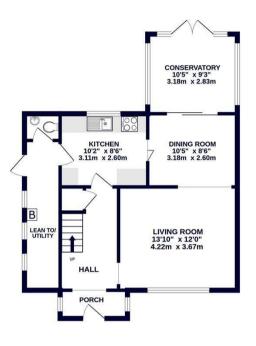

### **DESCRIPTION**

The property enjoys a convenient location with it being located within easy access to an array of amenities and offers great potential to further enhance and personalise to own taste. Once inside the house on the ground floor there is a porch and entrance hall with access to all ground floor rooms. The sitting room to the front aspect is well proportioned which leads into the dining room and kitchen towards the rear of the house. The kitchen has ample storage room, appliance space and a door providing access to the downstairs w.c, utility room and rear garden. Completing the downstairs in the conservatory which can be utilised as an office or additional accommodation space. On the first floor are three bedrooms. The master bedroom to the front with fitted storage, a second double bedroom and a third single bedroom to the rear. Completing the first floor is the fully tiled family bathroom with its bath including shower head, basin and w.c. This home offers plenty of room for a growing family with nothing to do but move in and enjoy.

GROUND FLOOR 646 sq.ft. (60.0 sq.m.) approx.

TOTAL FLOOR AREA: 1098 sq.ft. (102.0 sq.m.) approx.

Whilst every attempt has been made be ensure the accuracy of the flooripan contained here, measurements of doors, windows, rooms and any other items are approximate and no responsibility is taken for any error, prospective purchaser. The services, systems and applicances shown have not been tested and no guarantee as to their operability or efficiency can be given.