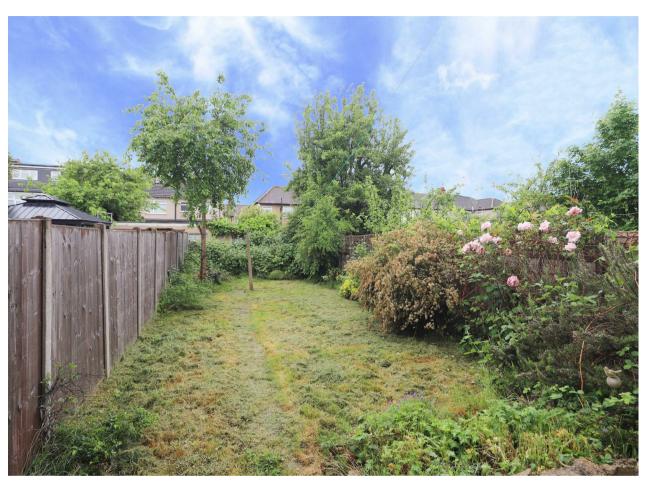

### Outside

The front garden offers mature shrubs and privacy with a small wall. The rear garden includes a patio towards the home and a large lawn leading to the end.