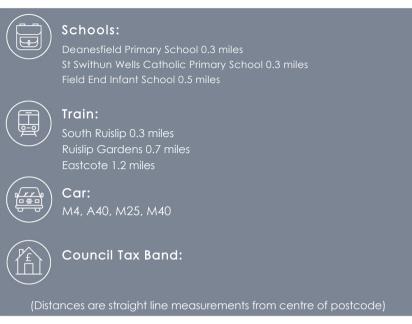

#### Situation

Located on Victoria Road, the property is situated close to South Ruislip's shopping facilities and transport links, including the Metropolitan, Piccadilly and Central lines, plus easy access to the A40 leading to London and the Home Counties. There are many highly regarded schools in the area such as Field End School and Queensmead, plus Victoria Road's retails including Sainsbury's Homebase, Halford's, Cineworld and many more.