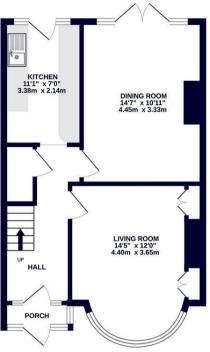

GROUND FLOOR 481 sq.ft. (44.7 sq.m.) approx.

1ST FLOOR

#### TOTAL FLOOR AREA: 956 sq.ft. (88.8 sq.m.) approx.

Whilst every attempt has been made be ensure the accuracy of the floorplan contained here, measurement of doors, windows, soons and any other items are approximate and no responsibility is taken for any error, prospective purchaser. The services, systems and applicates shown have not been tested and no guarante also to their operability or efficiency can be given.