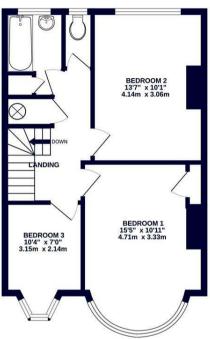

GROUND FLOOR 481 sq.ft. (44.7 sq.m.) approx.

1ST FLOOR

#### TOTAL FLOOR AREA: 956 sq.ft. (88.8 sq.m.) approx.

Whilst every attempt has been made be ensure the accuracy of the floorplan contained here, measurement of doors, windows, soons and any other items are approximate and no responsibility is taken for any error, prospective purchaser. The services, systems and applicates shown have not been tested and no guarante also to their operability or efficiency can be given.