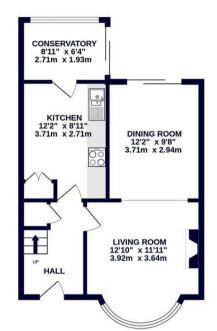

#### DESCRIPTION

This charming three bedroom end terrace home offers bright and spacious accommodation throughout, as well as scope to further extend, subject to the necessary planning permissions. The property has a welcoming hallway, which offers access to all of the ground floor rooms with the stairs leading to the first floor. The living room, which boasts a bay window and fireplace is neatly presented. The dining room is flooded with natural light via sliding doors which look out onto the garden; and spacious enough for a dining table, ideal for those that like to entertain. The kitchen is fully fitted with a good range of cabinets, worktops and space for integrated appliances. A door provides further access to the conservatory thats leads into the rear garden. To the first floor are two double bedrooms and a large single bedroom. The upstairs is complete with the family bathroom which is tiled throughout.

478 sq.ft. (44.4 sq.m.) approx.

1ST FLOOR 430 sq.ft. (40.0 sq.m.) approx.

TOTAL FLOOR AREE: 1908 sp.ft. (64.4 sq.m.) approx. White every attempt has been rated to exame the accuracy of the droppin contained here, measurements of doors, windows, nomis and any other items are approximate and no responsibility is taken for any error, mission or mis-stement. This plan is of instantine paperosis only and should be used as such any any prospective pachaser. The services, systems and applications shows have not been tested and no guarante as to the average transmission of the services of the ser