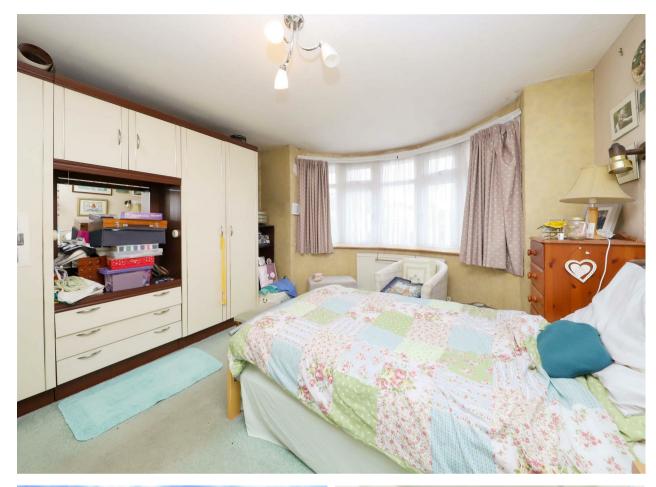

#### DESCRIPTION

This charming three bedroom end terrace home offers bright and spacious accommodation throughout, as well as scope to further extend, subject to the necessary planning permissions. The property has a welcoming hallway, which offers access to all of the ground floor rooms with the stairs leading to the first floor. The living room, which boasts a bay window and fireplace is neatly presented. The dining room is flooded with natural light via sliding doors which look out onto the garden; and spacious enough for a dining table, ideal for those that like to entertain. The kitchen is fully fitted with a good range of cabinets, worktops and space for integrated appliances. A door provides further access to the conservatory thats leads into the rear garden. To the first floor are two double bedrooms and a large single bedroom. The upstairs is complete with the family bathroom which is tiled throughout.