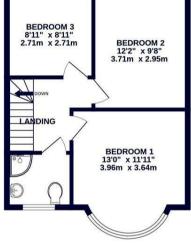

#### DESCRIPTION

This charming three bedroom end terrace home offers bright and spacious accommodation throughout, as well as scope to further extend, subject to the necessary planning permissions. The property has a welcoming hallway, which offers access to all of the ground floor rooms with the stairs leading to the first floor. The living room, which boasts a bay window and fireplace is neatly presented. The dining room is flooded with natural light via sliding doors which look out onto the garden; and spacious enough for a dining table, ideal for those that like to entertain. The kitchen is fully fitted with a good range of cabinets, worktops and space for integrated appliances. A door provides further access to the conservatory thats leads into the rear garden. To the first floor are two double bedrooms and a large single bedroom. The upstairs is complete with the family bathroom which is tiled throughout.

478 sq.ft. (44.4 sq.m.) approx.

1ST FLOOR 430 sq.ft. (40.0 sq.m.) approx.

TOTAL FLOOR AREE: 1908 sp.ft. (64.4 sq.m.) approx. White every attempt has been rated to exame the accuracy of the droppin contained here, measurements of doors, windows, nomis and any other items are approximate and no responsibility is taken for any error, mission or mis-stement. This plan is of instantine paperosis only and should be used as such any any prospective pachaser. The services, systems and applications shows have not been tested and no guarante as to the average transmission of the services of the ser