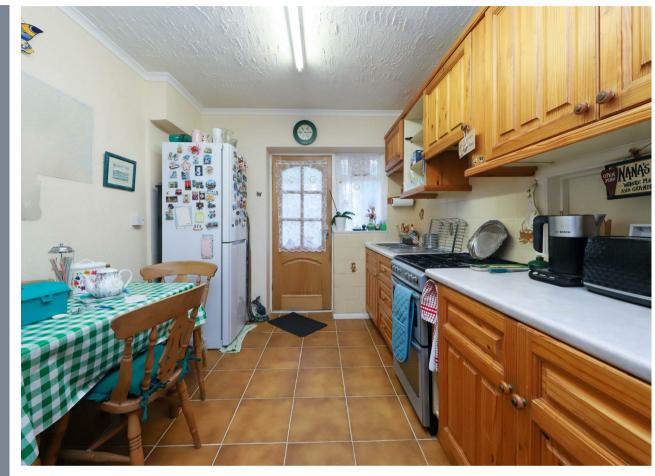

#### DESCRIPTION

This charming three bedroom end terrace home offers bright and spacious accommodation throughout, as well as scope to further extend, subject to the necessary planning permissions. The property has a welcoming hallway, which offers access to all of the ground floor rooms with the stairs leading to the first floor. The living room, which boasts a bay window and fireplace is neatly presented. The dining room is flooded with natural light via sliding doors which look out onto the garden; and spacious enough for a dining table, ideal for those that like to entertain. The kitchen is fully fitted with a good range of cabinets, worktops and space for integrated appliances. A door provides further access to the conservatory thats leads into the rear garden. To the first floor are two double bedrooms and a large single bedroom. The upstairs is complete with the family bathroom which is tiled throughout.