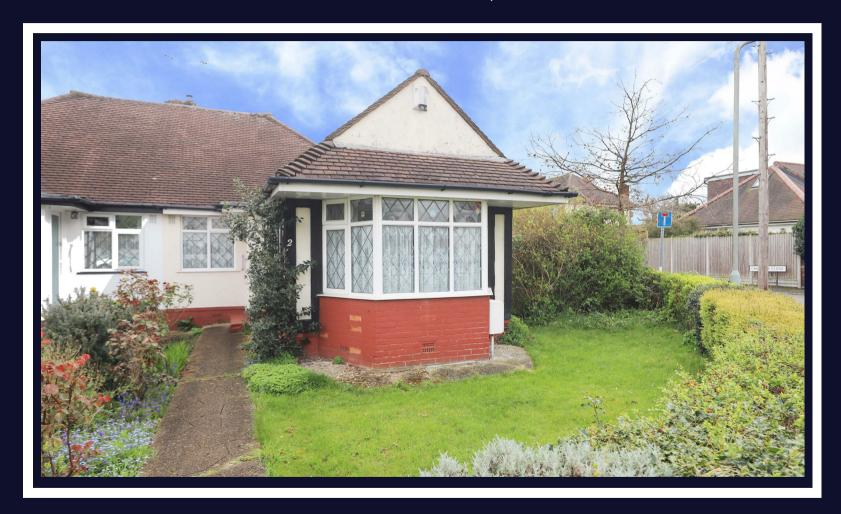

# Cardinal Road

Ruislip • Middlesex • HA4 9QD Guide Price: £549,950

coopers est 1986

## Cardinal Road

Ruislip • Middlesex • HA4 9QD

Offered to the market with no onward chain, this charming two bedroom semi detached bungalow boasts comfort and spacious accommodation throughout, as well as the scope to further extend, to offer a canvass to create your dream home. The property, nestled away in the heart of Eastcote, is just a short walk from handy local shops and convenient tube links into London.

### DESCRIPTION

A charming two bedroom semi detached bungalow in Cardinal Road which is perfect for those seeking to downsize or create their own family haven. The property has superb curb appeal. Upon entering the property there is a welcoming hallway which leads to the master bedroom on the right hand side. The master bedroom benefits from beautiful bay window which floods the room with natural light. From the hallway there is access to the second bedroom. There is also a family bathroom which is neatly presented. To the rear of the property is a living room which benefits from sliding doors which overlooks the garden. The reception is spacious enough for a seating area and dining space, a great room for those that love to entertain. The galley kitchen boasts a range of base and wall units, worktops and space for integrated appliances. Completing the property is the conservatory which enjoys views and access into the garden.