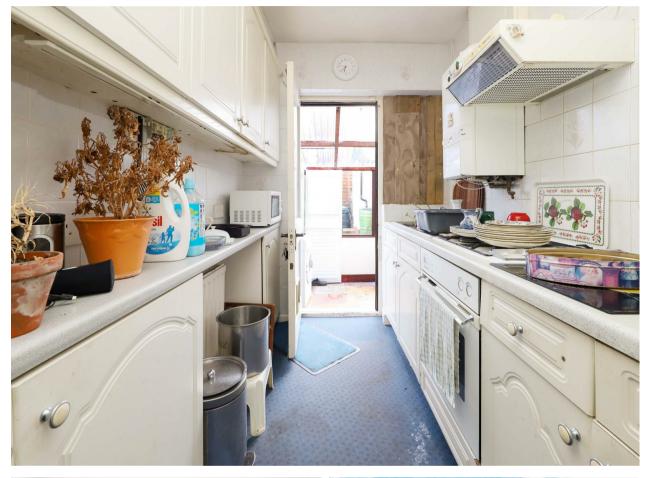

### DESCRIPTION

A charming two bedroom semi detached bungalow in Cardinal Road which is perfect for those seeking to downsize or create their own family haven. The property has superb curb appeal. Upon entering the property there is a welcoming hallway which leads to the master bedroom on the right hand side. The master bedroom benefits from beautiful bay window which floods the room with natural light. From the hallway there is access to the second bedroom. There is also a family bathroom which is neatly presented. To the rear of the property is a living room which benefits from sliding doors which overlooks the garden. The reception is spacious enough for a seating area and dining space, a great room for those that love to entertain. The galley kitchen boasts a range of base and wall units, worktops and space for integrated appliances. Completing the property is the conservatory which enjoys views and access into the garden.