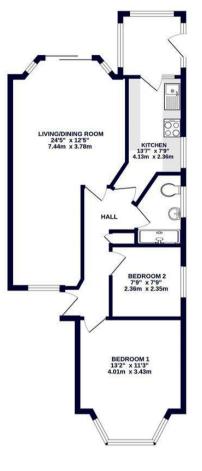

### DESCRIPTION

A charming two bedroom semi detached bungalow in Cardinal Road which is perfect for those seeking to downsize or create their own family haven. The property has superb curb appeal. Upon entering the property there is a welcoming hallway which leads to the master bedroom on the right hand side. The master bedroom benefits from beautiful bay window which floods the room with natural light. From the hallway there is access to the second bedroom. There is also a family bathroom which is neatly presented. To the rear of the property is a living room which benefits from sliding doors which overlooks the garden. The reception is spacious enough for a seating area and dining space, a great room for those that love to entertain. The galley kitchen boasts a range of base and wall units, worktops and space for integrated appliances. Completing the property is the conservatory which enjoys views and access into the garden.

OUTBUILDING GROUND FLOOR
157 sq.ft. (14.6 sq.m.) approx. 647 sq.ft. (60.1 sq.m.) approx

TOTAL FLOOR AREA: 804 sq.ft. (74.7 sq.m.) approx, hilst every attempt has been made to ensure the accuracy of the floorplan contained here, me I doors, windows, rooms and any other items are approximate and no responsibility is taken for