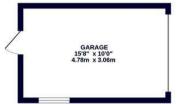

SEMI DETACHED BUNGALOW

TWO BEDROOMS

NO CHAIN

LIVING/DINING ROOM

KITCHEN

FAMILY BATHROOM

POTENTIAL TO EXTEND (S.T.P.P)

GARAGE

OUTBUILDING GROUND FLOOR
157 sq.ft. (14.6 sq.m.) approx. 647 sq.ft. (60.1 sq.m.) approx

TOTAL FLOOR AREA: 804 sq.ft. (74.7 sq.m.) approx, hilst every attempt has been made to ensure the accuracy of the floorplan contained here, me I doors, windows, rooms and any other items are approximate and no responsibility is taken for