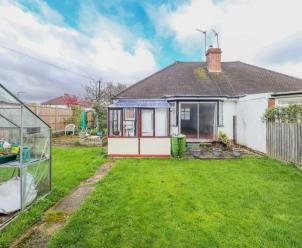

### OUTSIDE

The front garden boasts green lawns and mature shrubbery. The rear garden offers lawns surrounded by mature shrubs and bedding. There is a patio area to the side of the home as well as a path down the centre leading to the garage at the rear.