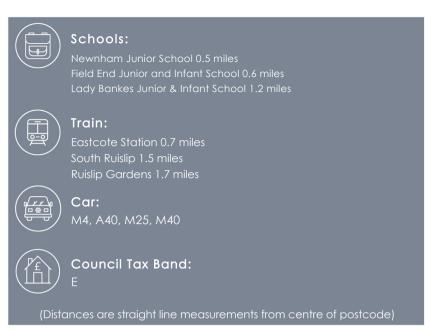

### SITUATION

This property is conveniently situated under a mile from Eastcote with its selection of shops, cafes and restaurants such as Costa Coffee, Tesco Express and Sainsbury's. The Metropolitan, Piccadilly and Central lines are located nearby providing access to Baker Street and the City. The Metropolitan and Piccadilly Line is available at Eastcote Station which is only 0.7 miles away. The A40 is also only a short drive away which is ideal for commuters seeking connections to London or the Home Counties. There are also several green spaces in the local area to include Cavendish Recreational ground which is a 5 minute walk away. Victoria Road retail park is also close by and offers shops such as Sainsbury's, Homebase, Halfords, TK Maxx and many more.