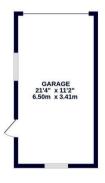

#### OUTSIDE

The front of the property provides a driveway for off street parking. A gate to the side of property leads to the rear garden, which offers a grey composite decking area towards the home as well as a lawn area in the centre. Bedding and fencing flank the garden. A pebble walkway with slate stone steps lead to the rear where you find the garage for extra storage use.

OUTBUILDING 239 sq.ft. (22.2 sq.m.) approx. GROUND FLOOR 509 sq.ft. (47.3 sq.m.) approx 1ST FLOOR 433 sq.ft. (40.3 sq.m.) approx

### TOTAL FLOOR AREA: 1181 sq.ft. (109.7 sq.m.) approx.

Whilst every attempts have been made to ensure the accuracy of the flooplan contained here, measurements of doors, windows, some and any other tierns are approximate and no responsibility to laken for any error, omession or me-statement. This plan is to ill instanting purpose only and should be used as such by any prospective purchaser. This is no time of the instanting purpose ofly and should be used as such by any prospective purchaser. This is no time of the instanting purpose of any distribution to the end as not have as to their operatibility or efficiency can be given.