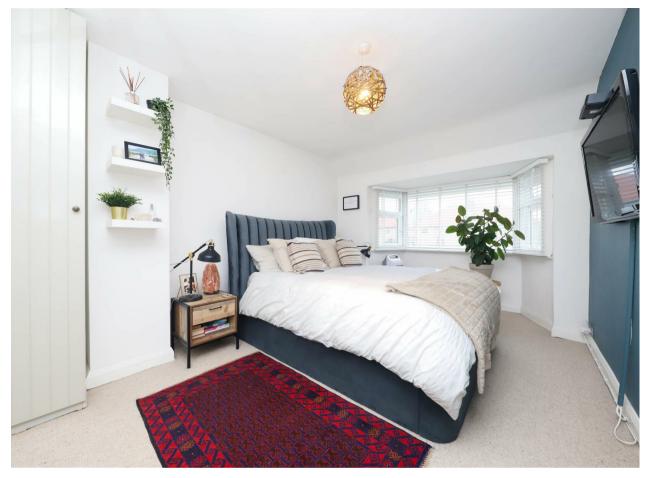

#### DESCRIPTION

This charming home offers buyers both a spacious and cozy property with an abundance of living space for families. As you enter the property you're greeted with the hallway which allows access to all of the ground-floor accommodation and stairs leading the first floor. The hallway radiates light and is coupled with wooden parquet flooring that flows seamlessly into the living room. The living room to the front of the house is spacious yet secluded which includes an impressive a feature fireplace and large bay window. The modern kitchen/dining room situated to the rear of the property has a range of base and wall units, worktops and space for integrated appliances as well as a bespoke butler sink. From the kitchen, the lean-to can be accessed which can be utilized as a separate sheltered utility area or quiet zone which enjoys views into the garden. To the first floor you will find two double bedrooms and a further single bedroom, the second room benefits from built in wardrobes and a paneled feature wall. The family bathroom is complete with a sleek and stylish approach with a fresh feeling throughout.