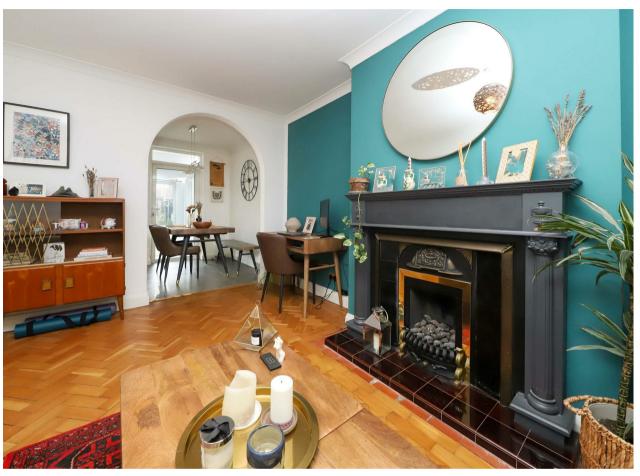

#### DESCRIPTION

This charming home offers buyers both a spacious and cozy property with an abundance of living space for families. As you enter the property you're greeted with the hallway which allows access to all of the ground-floor accommodation and stairs leading the first floor. The hallway radiates light and is coupled with wooden parquet flooring that flows seamlessly into the living room. The living room to the front of the house is spacious yet secluded which includes an impressive a feature fireplace and large bay window. The modern kitchen/dining room situated to the rear of the property has a range of base and wall units, worktops and space for integrated appliances as well as a bespoke butler sink. From the kitchen, the lean-to can be accessed which can be utilized as a separate sheltered utility area or quiet zone which enjoys views into the garden. To the first floor you will find two double bedrooms and a further single bedroom, the second room benefits from built in wardrobes and a paneled feature wall. The family bathroom is complete with a sleek and stylish approach with a fresh feeling throughout.