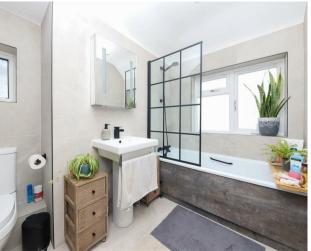

#### DESCRIPTION

This charming home offers buyers both a spacious and cozy property with an abundance of living space for families. As you enter the property you're greeted with the hallway which allows access to all of the ground-floor accommodation and stairs leading the first floor. The hallway radiates light and is coupled with wooden parquet flooring that flows seamlessly into the living room. The living room to the front of the house is spacious yet secluded which includes an impressive a feature fireplace and large bay window. The modern kitchen/dining room situated to the rear of the property has a range of base and wall units, worktops and space for integrated appliances as well as a bespoke butler sink. From the kitchen, the lean-to can be accessed which can be utilized as a separate sheltered utility area or quiet zone which enjoys views into the garden. To the first floor you will find two double bedrooms and a further single bedroom, the second room benefits from built in wardrobes and a paneled feature wall. The family bathroom is complete with a sleek and stylish approach with a fresh feeling throughout.