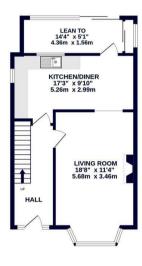

#### DESCRIPTION

This charming home offers buyers both a spacious and cozy property with an abundance of living space for families. As you enter the property you're greeted with the hallway which allows access to all of the ground-floor accommodation and stairs leading the first floor. The hallway radiates light and is coupled with wooden parquet flooring that flows seamlessly into the living room. The living room to the front of the house is spacious yet secluded which includes an impressive a feature fireplace and large bay window. The modern kitchen/dining room situated to the rear of the property has a range of base and wall units, worktops and space for integrated appliances as well as a bespoke butler sink. From the kitchen, the lean-to can be accessed which can be utilized as a separate sheltered utility area or quiet zone which enjoys views into the garden. To the first floor you will find two double bedrooms and a further single bedroom, the second room benefits from built in wardrobes and a paneled feature wall. The family bathroom is complete with a sleek and stylish approach with a fresh feeling throughout.

OUTBUILDING 239 sq.ft. (22.2 sq.m.) approx. GROUND FLOOR 509 sq.ft. (47.3 sq.m.) approx 1ST FLOOR 433 sq.ft. (40.3 sq.m.) approx

### TOTAL FLOOR AREA: 1181 sq.ft. (109.7 sq.m.) approx.

Whilst every attempts have been made to ensure the accuracy of the flooplan contained here, measurements of doors, windows, some and any other tierns are approximate and no responsibility to laken for any error, omession or me-statement. This plan is to ill instanting purpose only and should be used as such by any prospective purchaser. This is no time of the instanting purpose ofly and should be used as such by any prospective purchaser. This is no time of the instanting purpose of any distribution to the end as not have as to their operatibility or efficiency can be given.