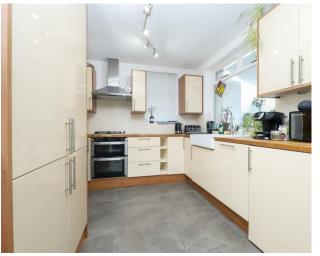

#### DESCRIPTION

This charming home offers buyers both a spacious and cozy property with an abundance of living space for families. As you enter the property you're greeted with the hallway which allows access to all of the ground-floor accommodation and stairs leading the first floor. The hallway radiates light and is coupled with wooden parquet flooring that flows seamlessly into the living room. The living room to the front of the house is spacious yet secluded which includes an impressive a feature fireplace and large bay window. The modern kitchen/dining room situated to the rear of the property has a range of base and wall units, worktops and space for integrated appliances as well as a bespoke butler sink. From the kitchen, the lean-to can be accessed which can be utilized as a separate sheltered utility area or quiet zone which enjoys views into the garden. To the first floor you will find two double bedrooms and a further single bedroom, the second room benefits from built in wardrobes and a paneled feature wall. The family bathroom is complete with a sleek and stylish approach with a fresh feeling throughout.