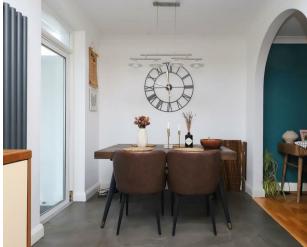

#### DESCRIPTION

This charming home offers buyers both a spacious and cozy property with an abundance of living space for families. As you enter the property you're greeted with the hallway which allows access to all of the ground-floor accommodation and stairs leading the first floor. The hallway radiates light and is coupled with wooden parquet flooring that flows seamlessly into the living room. The living room to the front of the house is spacious yet secluded which includes an impressive a feature fireplace and large bay window. The modern kitchen/dining room situated to the rear of the property has a range of base and wall units, worktops and space for integrated appliances as well as a bespoke butler sink. From the kitchen, the lean-to can be accessed which can be utilized as a separate sheltered utility area or quiet zone which enjoys views into the garden. To the first floor you will find two double bedrooms and a further single bedroom, the second room benefits from built in wardrobes and a paneled feature wall. The family bathroom is complete with a sleek and stylish approach with a fresh feeling throughout.