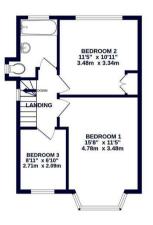

#### DESCRIPTION

This charming home offers buyers both a spacious and cozy property with an abundance of living space for families. As you enter the property you're greeted with the hallway which allows access to all of the ground-floor accommodation and stairs leading the first floor. The hallway radiates light and is coupled with wooden parquet flooring that flows seamlessly into the living room. The living room to the front of the house is spacious yet secluded which includes an impressive a feature fireplace and large bay window. The modern kitchen/dining room situated to the rear of the property has a range of base and wall units, worktops and space for integrated appliances as well as a bespoke butler sink. From the kitchen, the lean-to can be accessed which can be utilized as a separate sheltered utility area or quiet zone which enjoys views into the garden. To the first floor you will find two double bedrooms and a further single bedroom, the second room benefits from built in wardrobes and a paneled feature wall. The family bathroom is complete with a sleek and stylish approach with a fresh feeling throughout.

OUTBUILDING 239 sq.ft. (22.2 sq.m.) approx. GROUND FLOOR 509 sq.ft. (47.3 sq.m.) approx 1ST FLOOR 433 sq.ft. (40.3 sq.m.) approx

### TOTAL FLOOR AREA: 1181 sq.ft. (109.7 sq.m.) approx.

Whilst every attempts have been made to ensure the accuracy of the flooplan contained here, measurements of doors, windows, some and any other tierns are approximate and no responsibility to laken for any error, omession or me-statement. This plan is to ill instanting purpose only and should be used as such by any prospective purchaser. This is no time of the instanting purpose ofly and should be used as such by any prospective purchaser. This is no time of the instanting purpose of any distribution to the end as not have as to their operatibility or efficiency can be given.