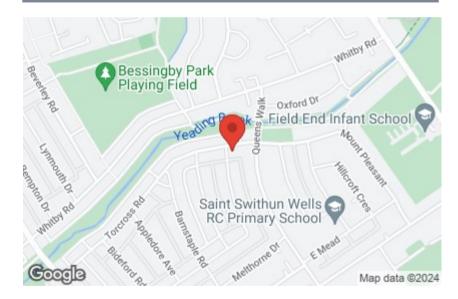

#### Location

Torcross Road is ideally located between Ruislip Manor, Eastcote and South Ruislip shopping facilities and transport links. Ruislip Manor Station is a short drive away (1.1 miles) and Ruislip Gardens and South Ruislip are both under 1 mile away. The Metropolitan and Piccadilly can be accessed at Ruislip Manor Station and the Central line at South Ruislip and Ruislip Gardens. There are many highly regarded schools in the area such as Ruislip High Secondary School and the property is within walking distance to several convenience stores on Whitby Road such as a newsagents and pharmacy. Alternatively for the motorist the A40/Western Avenue is just a short drive away providing easy and direct access into Central London and the surrounding Home Counties. For families the property is just a short stroll to the local parks.

### Schools:

St Swithun Wells Catholic Primary School 0.4 miles Lady Bankes Infant School 0.5 miles Ruislip High School 0.5 miles

F

## Train:

Ruislip Gardens 0.5 miles South Ruislip 0.5 miles Ruislip Manor 0.8 miles

Car: M4, A40, M25, M40

Council Tax Band:

(Distances are straight line measurements from centre of postcode)

GROUND FLOOR GROSS INTERNAL FLOOR AREA 567 SQ FT