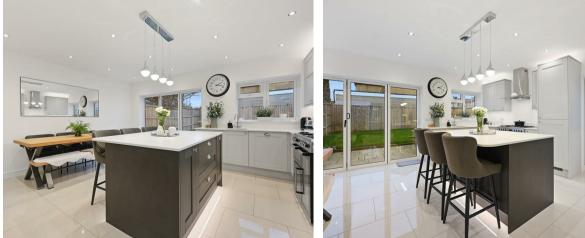

#### Property

Welcome to this stunning four-bedroom end-terraced house, a masterpiece of modern design and functionality. As you approach, a well-manicured front lawn frames the house, leading to a welcoming entrance. The focal point of the ground floor is the spacious living room, situated at the front of the house, providing a cozy and private heart of the home unfolds into a stylish open-plan kitchen and dining area. The kitchen boasts a contemporary design, featuring a central island that not only adds functionality but also serves as a stylish focal point. Expansive bi-fold doors open up to the rear garden, flooding the space with natural light and seamlessly connecting the indoors with the outdoor patio area, creating a perfect setting for entertaining or enjoying al fresco dining. Completing the ground floor is a convenient WC, adding practicality to this already wellappointed living space. Ascending to the first floor, you'll discover four well-proportioned bedrooms. The master bedroom is a sanctuary, offering a private escape with its ensuite bathroom featuring a flexibility for various needs, whether it be guest rooms, home offices, or a growing family. A centrally located family bathroom with a