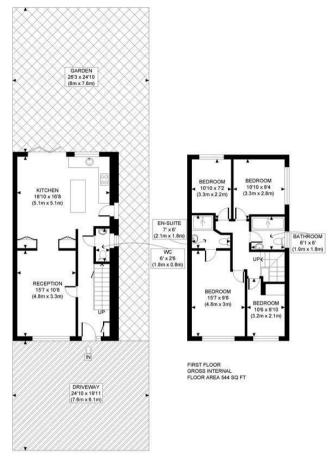

## Train:

Ruislip Gardens 0.5 miles South Ruislip 0.5 miles Ruislip Manor 0.8 miles

Car: M4, A40, M25, M40

Council Tax Band:

(Distances are straight line measurements from centre of postcode)

GROUND FLOOR GROSS INTERNAL FLOOR AREA 567 SQ FT

APPROX. GROSS INTERNAL FLOOR AREA: 1111 SQ FT/ 103 SQM

This plan is for illustrative purposes only and should be used as such by any prospective client. Whilst every attempt has been made to ensure the accuracy of the Floor Plan contained here, measurements of the doors, windows, rooms and any other items are approximate and no responsibility is taken for any errors, omissions, or misstatement. The services, systems and appliances shown have not been tested and no guarantee as to the operability or efficiency can be given.