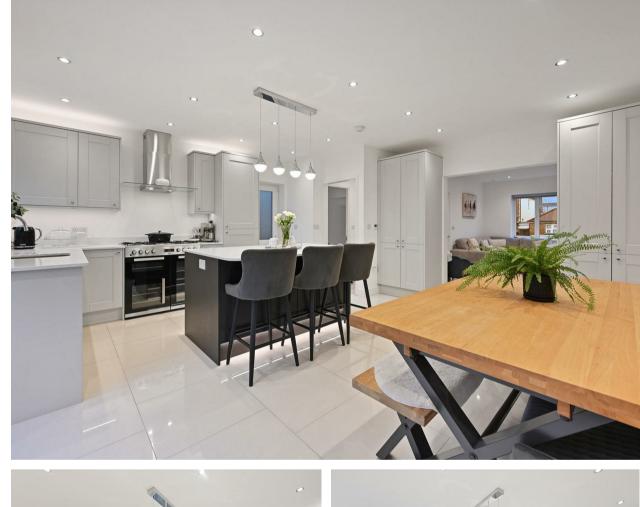

#### Property

Welcome to this stunning four-bedroom end-terraced house, a masterpiece of modern design and functionality. As you approach, a well-manicured front lawn frames the house, leading to a welcoming entrance. The focal point of the ground floor is the spacious living room, situated at the front of the house, providing a cozy and private heart of the home unfolds into a stylish open-plan kitchen and dining area. The kitchen boasts a contemporary design, featuring a central island that not only adds functionality but also serves as a stylish focal point. Expansive bi-fold doors open up to the rear garden, flooding the space with natural light and seamlessly connecting the indoors with the outdoor patio area, creating a perfect setting for entertaining or enjoying al fresco dining. Completing the ground floor is a convenient WC, adding practicality to this already wellappointed living space. Ascending to the first floor, you'll discover four well-proportioned bedrooms. The master bedroom is a sanctuary, offering a private escape with its ensuite bathroom featuring a flexibility for various needs, whether it be guest rooms, home offices, or a growing family. A centrally located family bathroom with a