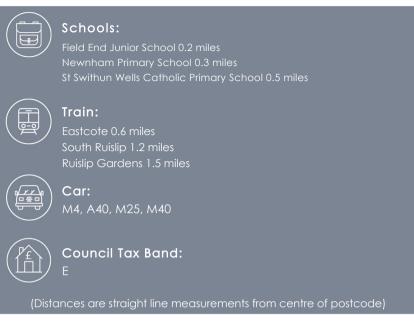

#### Situation

Russell Close is a quiet residential cul-de-sac in Eastcote enjoying its setting close to parks and local amenities. Located in close proximity to a number of local schools including Newnham, Field End and Queensmead. Eastcote High Street and Ruislip Manor High Street are easily accessible and provide a large number of shops and restaurants to include Sainsburys, Tesco and many independent retailers. The house is conveniently located for a number of tube stations which make it highly attractive to those who would like quick access into the City and the West End. Eastcote Station is a 3 minute drive/0.7 mile walk away with access to the Metropolitan and Piccadilly Line. Alternatively South Ruislip Station is around a 5 minute drive away with access to the Central Line. Further from South Ruislip there is a Chiltern Railway service to Marylebone in under 20 minutes. It is also conveniently located for the A40/M25 and its access into London and the Home Counties.