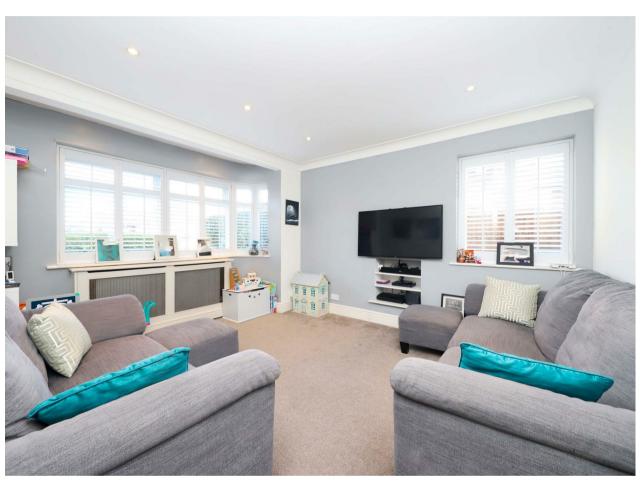

SEMI DETACHED HOUSE

THREE BEDROOMS

LARGE LIVING ROOM

OPEN PLAN DINING ROOM

MODERN FITTED KITCHEN

FULLY TILED BATHROOM

LANDSCAPED GARDEN

DOWNSTAIRS W.C.

#### Description

Presenting this remarkable three-bedroom semi-detached house that combines style, functionality, and comfort. This stunning property features a spacious living room, a separate dining area, and a modern kitchen that will surely impress. The living room offers a welcoming and cozy space for relaxation and entertainment, perfect for spending quality time with family and friends. The adjacent dining area provides an ideal setting for enjoying meals together and hosting gatherings as well as having direct access to the rear garden. The sleek and contemporary kitchen is equipped with modern appliances and ample storage space. Convenience is key, and this property offers a downstairs toilet, providing added practicality for you and your guests. Additionally, a well-appointed family bathroom awaits on the first floor, offering a tranquil retreat for unwinding and rejuvenation. Competing the first floor are twoo large double bedrooms and a further single bedroom. With its thoughtful layout and modern amenities, this threebedroom semi-detached house is a true gem.