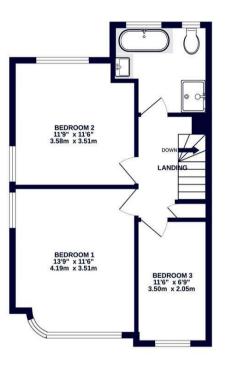

### TOTAL FLOOR AREA: 982 sq.ft. (91.2 sq.m.) approx.

Whits every alterupt has been made be ensure the accuracy of the flooplan contained here, measurement of doors, windows, norms and any other items are approximate and no reportability is taken for any error, prospective purchaser. The services, systems and applicates shown have not been tested and no guarante as to their operations of efficiency can be given.