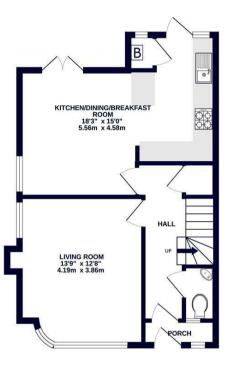

GROUND FLOOR 489 sq.ft. (45.4 sq.m.) approx.

### TOTAL FLOOR AREA: 982 sq.ft. (91.2 sq.m.) approx.

Whits every alterupt has been made be ensure the accuracy of the flooplan contained here, measurement of doors, windows, norms and any other items are approximate and no reportability is taken for any error, prospective purchaser. The services, systems and applicates shown have not been tested and no guarante as to their operations of efficiency can be given.