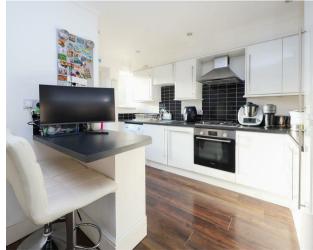

#### Description

Presenting this remarkable three-bedroom semi-detached house that combines style, functionality, and comfort. This stunning property features a spacious living room, a separate dining area, and a modern kitchen that will surely impress. The living room offers a welcoming and cozy space for relaxation and entertainment, perfect for spending quality time with family and friends. The adjacent dining area provides an ideal setting for enjoying meals together and hosting gatherings as well as having direct access to the rear garden. The sleek and contemporary kitchen is equipped with modern appliances and ample storage space. Convenience is key, and this property offers a downstairs toilet, providing added practicality for you and your guests. Additionally, a well-appointed family bathroom awaits on the first floor, offering a tranquil retreat for unwinding and rejuvenation. Competing the first floor are twoo large double bedrooms and a further single bedroom. With its thoughtful layout and modern amenities, this threebedroom semi-detached house is a true gem.