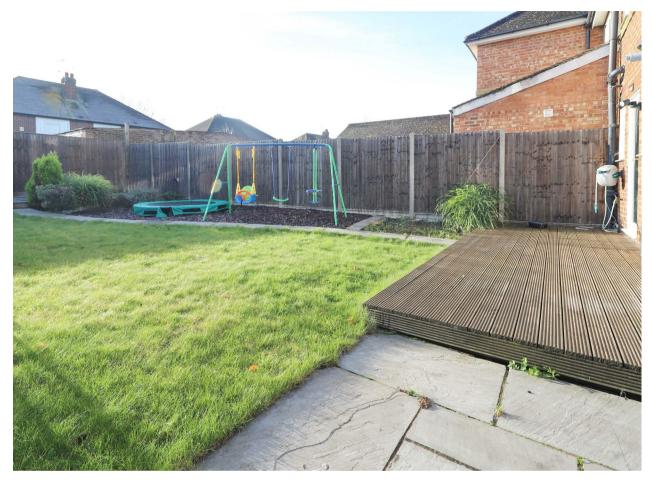

#### Outside

To the rear of the property there is an exceptionally beautiful landscaped garden. The garden is mostly laid to lawn in a stylish shape with a small path surrounding and a lush flower and shrub bed along the edges. There is also child friendly zones amongst a woodchip surround. The rear of the garden is a patio area which creates a second space for entertaining all fresco or a useful parking space with access from Collins Drive with a large secure iron gate. There is a large decking area directly towards the home offering ideal outdoor entertaining in the summer months. To the side is a shed with power and light as well as access to the front of the property.