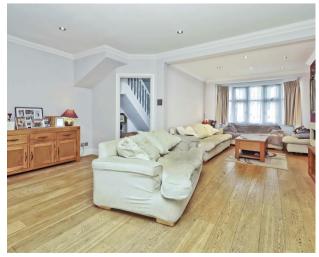

#### Property

This charming semi detached home has been extended in previous years to maximise the potential of this wonderful family home. As you enter the home, the welcoming hallway offers access to the downstairs accommodation and stairs that rise to the first floor. The vast living room is ideal for both relaxing and entertaining in boasting wood flooring, spot lights, coving and a feature fireplace. An opening leads through to the kitchen which offers space for the most social of dining tables. The kitchen has an array of base and wall units, granite worktops and space for integrated appliances, such as a range style cooker. A door leads through to the utility room which also boasts a WC. From there, the garage can be accessed. To the first floor are five bedrooms, two of which feature built in wardrobes and the other three offer space for free standing wardrobes. The upstairs is complete with a family bathroom the host both a bathtub and shower cubicle.