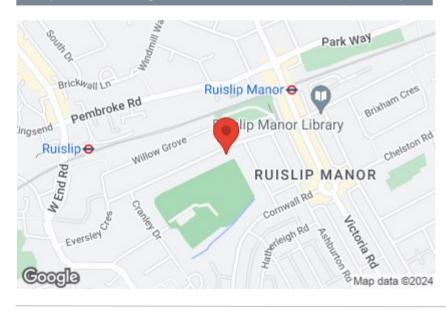

#### Location

Shenley Avenue is one of the most popular residential roads in our area due its fantastic location in a stones throw to some of our area's best amenities. The house is within walking distance of both Ruislip High Street and Ruislip Manor. Conveniently located in close proximity to a number of local schools including Sacred Heart, Warrender and Ruislip High School. Ruislip, Ruislip Manor and Ruislip Garden tube stations are nearby offering access to the City and West End on the Central/ British Rail /

Metropolitan/Piccadilly lines. The house is conveniently located to the A40/M25 providing access into London and the Home Counties. Shenley Park is a short stroll from the house which makes it perfect for families seeking green space.

### Schools:

Sacred Heart Catholic Primary School 0.4 miles Lady Bankes Infant School 0.5 miles Ruislip High School 0.6 miles

F

## Train:

Ruislip 0.1 miles Ruislip Manor 0.3 miles Ruislip Gardens 0.8 miles

Car: M4, A40, M25, M40

Council Tax Band:

(Distances are straight line measurements from centre of postcode)

1ST FLOOR 611 sq.ft. (56.7 sq.m.) approx.