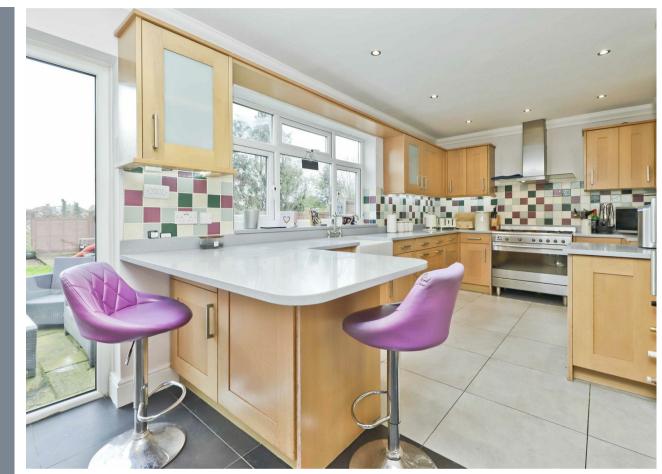

#### Property

This charming semi detached home has been extended in previous years to maximise the potential of this wonderful family home. As you enter the home, the welcoming hallway offers access to the downstairs accommodation and stairs that rise to the first floor. The vast living room is ideal for both relaxing and entertaining in boasting wood flooring, spot lights, coving and a feature fireplace. An opening leads through to the kitchen which offers space for the most social of dining tables. The kitchen has an array of base and wall units, granite worktops and space for integrated appliances, such as a range style cooker. A door leads through to the utility room which also boasts a WC. From there, the garage can be accessed. To the first floor are five bedrooms, two of which feature built in wardrobes and the other three offer space for free standing wardrobes. The upstairs is complete with a family bathroom the host both a bathtub and shower cubicle.