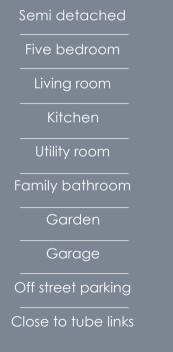

#### Property

This charming semi detached home has been extended in previous years to maximise the potential of this wonderful family home. As you enter the home, the welcoming hallway offers access to the downstairs accommodation and stairs that rise to the first floor. The vast living room is ideal for both relaxing and entertaining in boasting wood flooring, spot lights, coving and a feature fireplace. An opening leads through to the kitchen which offers space for the most social of dining tables. The kitchen has an array of base and wall units, granite worktops and space for integrated appliances, such as a range style cooker. A door leads through to the utility room which also boasts a WC. From there, the garage can be accessed. To the first floor are five bedrooms, two of which feature built in wardrobes and the other three offer space for free standing wardrobes. The upstairs is complete with a family bathroom the host both a bathtub and shower cubicle.

#### Outside

To the front of the property is a driveway providing off street parking for two or three cars. The is also access to the garage. The rear garden boasts a spacious oasis to relax in, with large lawned area and a raised patio area for alfresco dining. The garden is not over look with the field behind the house offering spacious south facing views.