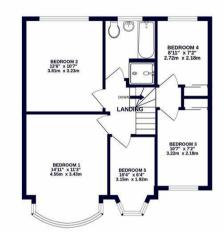

#### Property

This charming semi detached home has been extended in previous years to maximise the potential of this wonderful family home. As you enter the home, the welcoming hallway offers access to the downstairs accommodation and stairs that rise to the first floor. The vast living room is ideal for both relaxing and entertaining in boasting wood flooring, spot lights, coving and a feature fireplace. An opening leads through to the kitchen which offers space for the most social of dining tables. The kitchen has an array of base and wall units, granite worktops and space for integrated appliances, such as a range style cooker. A door leads through to the utility room which also boasts a WC. From there, the garage can be accessed. To the first floor are five bedrooms, two of which feature built in wardrobes and the other three offer space for free standing wardrobes. The upstairs is complete with a family bathroom the host both a bathtub and shower cubicle.

## Train:

Ruislip 0.1 miles Ruislip Manor 0.3 miles Ruislip Gardens 0.8 miles

Car: M4, A40, M25, M40

Council Tax Band:

(Distances are straight line measurements from centre of postcode)

1ST FLOOR 611 sq.ft. (56.7 sq.m.) approx.

TOTAL FLOOR AREA: 14611 s.g.ft. (137.6 s.g.m.) approx. While serve stemp tabe born rank to even the sociony of the horspina consumers, measurements of door, windows, come and any other terms are approximate and no rescatability is taken for any error. measurements the serve of the literative proposed only and should be used as such any nonpective purchase. The service, systems and appliances shown have not been tested and no guarantee as the literative window come of the service service and the service and the service and applications of the service service and applications of the service and the service and and the service service and applications of the service and the service and the service and applications of the service service and the service and the service and the service and the service service and the service service and the ser