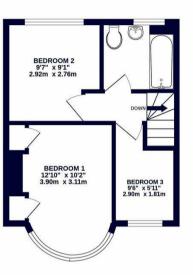

## Descrpition

As you enter this charming three bedroom terraced property you are greeted with a hallway giving access to the all the ground floor rooms. At the front of this open plan ground floor there is the living room with a large bay window allowing light to flood the room. Then towards the back of the property there is the dining area ideal for those that like to entertain with ample space for the most generously sized dining tables. There is also a door which provides access to the garden via the dining room. The downstairs is complete with the kitchen which boasts base and wall units, ample cupboard storage and space for integrated appliances. To the first floor are three bedrooms. Two doubles, one of which has built in wardrobes and then one single bedroom. Then finishing of this property with the family bathroom which boasts a white bathroom suite.

### TOTAL FLOOR AREA: 671 sq.ft. (62.3 sq.m.) approx.

Whits every attempt has been made to ensure the accuracy of the floopian contained here, measurement of doors, windows, comma and any other items are approximate and no responsibility is taken for any error, emission or met scientered. This pair is of indicables purpose only and should be used as such by any prospective purchaser. They have not indicabled the process only and should be used as such by any prospective purchaser. The hard process of the indicable purpose only and should be used as such by any prospective purchaser. The hard process of the indicable purpose of the such as t