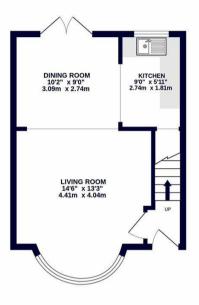

## Descrpition

As you enter this charming three bedroom terraced property you are greeted with a hallway giving access to the all the ground floor rooms. At the front of this open plan ground floor there is the living room with a large bay window allowing light to flood the room. Then towards the back of the property there is the dining area ideal for those that like to entertain with ample space for the most generously sized dining tables. There is also a door which provides access to the garden via the dining room. The downstairs is complete with the kitchen which boasts base and wall units, ample cupboard storage and space for integrated appliances. To the first floor are three bedrooms. Two doubles, one of which has built in wardrobes and then one single bedroom. Then finishing of this property with the family bathroom which boasts a white bathroom suite.

GROUND FLOOR 346 sq.ft. (32.1 sq.m.) approx.

### TOTAL FLOOR AREA: 671 sq.ft. (62.3 sq.m.) approx.

Whits every attempt has been made to ensure the accuracy of the floopian contained here, measurement of doors, windows, comma and any other items are approximate and no responsibility is taken for any error, emission or met scientered. This pair is of indicables purpose only and should be used as such by any prospective purchaser. They have not indicabled the process only and should be used as such by any prospective purchaser. The hard process of the indicable purpose only and should be used as such by any prospective purchaser. The hard process of the indicable purpose of the such as t