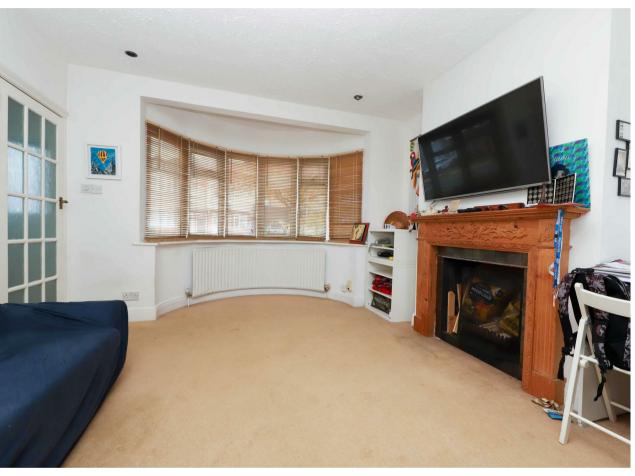

## Descrpition

As you enter this charming three bedroom terraced property you are greeted with a hallway giving access to the all the ground floor rooms. At the front of this open plan ground floor there is the living room with a large bay window allowing light to flood the room. Then towards the back of the property there is the dining area ideal for those that like to entertain with ample space for the most generously sized dining tables. There is also a door which provides access to the garden via the dining room. The downstairs is complete with the kitchen which boasts base and wall units, ample cupboard storage and space for integrated appliances. To the first floor are three bedrooms. Two doubles, one of which has built in wardrobes and then one single bedroom. Then finishing of this property with the family bathroom which boasts a white bathroom suite.