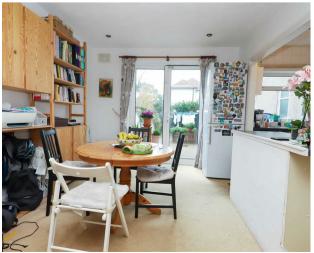

## Descrpition

As you enter this charming three bedroom terraced property you are greeted with a hallway giving access to the all the ground floor rooms. At the front of this open plan ground floor there is the living room with a large bay window allowing light to flood the room. Then towards the back of the property there is the dining area ideal for those that like to entertain with ample space for the most generously sized dining tables. There is also a door which provides access to the garden via the dining room. The downstairs is complete with the kitchen which boasts base and wall units, ample cupboard storage and space for integrated appliances. To the first floor are three bedrooms. Two doubles, one of which has built in wardrobes and then one single bedroom. Then finishing of this property with the family bathroom which boasts a white bathroom suite.