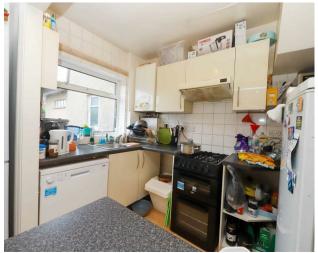

## Descrpition

As you enter this charming three bedroom terraced property you are greeted with a hallway giving access to the all the ground floor rooms. At the front of this open plan ground floor there is the living room with a large bay window allowing light to flood the room. Then towards the back of the property there is the dining area ideal for those that like to entertain with ample space for the most generously sized dining tables. There is also a door which provides access to the garden via the dining room. The downstairs is complete with the kitchen which boasts base and wall units, ample cupboard storage and space for integrated appliances. To the first floor are three bedrooms. Two doubles, one of which has built in wardrobes and then one single bedroom. Then finishing of this property with the family bathroom which boasts a white bathroom suite.