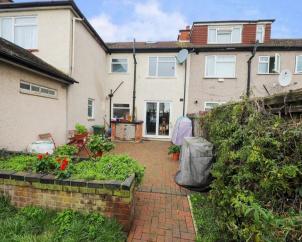

### Outside

To the front of the property, there is a paved driveway that provides space for off street parking. The road also offers plenty of parking for residents. The rear garden is landscaped with a patio area to the front which offers a peaceful secluded oasis, perfect for those long summer days and then lawn laid towards the back of the garden.