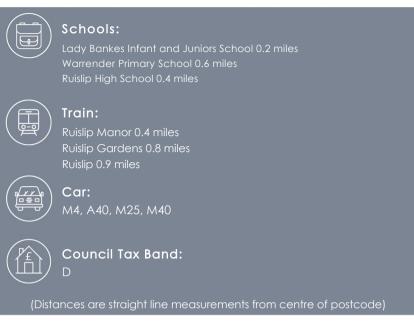

# Location

Hatherleigh Road is a very popular residential road, conveniently located close to parks, transport and amenities at Ruislip Manor. For the motorist, there are excellent connections to Central London via the M25 and the M40. Commuters are well suited with a number of London underground stations in the area. Ruislip Manor is a short walk away so travelling into the City via the Metropolitan or Piccadilly lines could not be easier. Other nearby stations include Ruislip Gardens (Central line) or South Ruislip, serviced by both tube and train lines into Marylebone Station in just 25 minutes, with regular trains every 15 minutes. For families, there are a number of highly regarded schools that cater for children of all ages within close proximity including Lady Bankes, Ruislip High and Sacred Heart Primary School. Shenley Park and Ruislip Rugby Fields are all a short walk away.