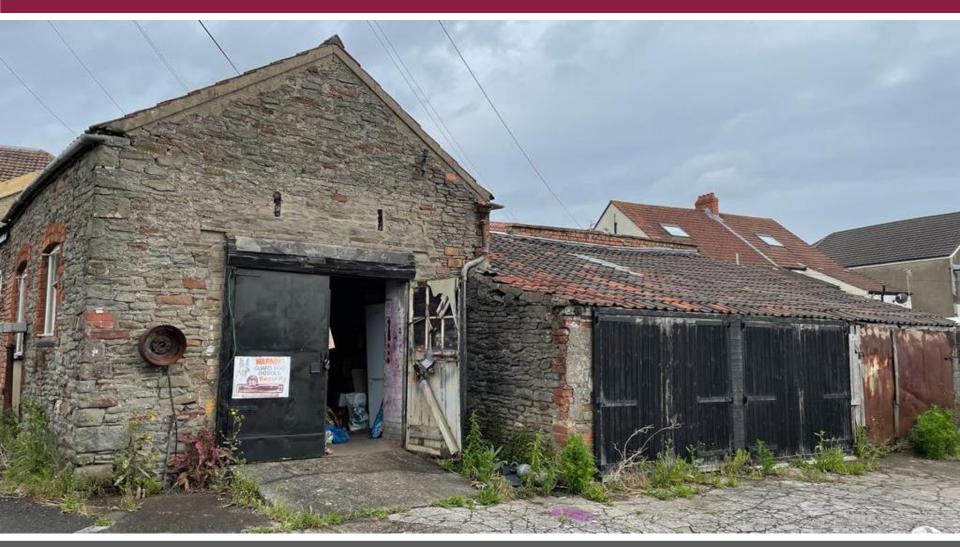

#### Description

The property comprises three outbuildings currently used for storage purposes but previously used as a car repair garage.

The building is not connected to any mains, will require new electrics, as well as some basic roof repairs. There are also no toilet or kitchen facilities.

### Rear buildings at 96 High Street Staple Hill, Bristol. BS16 5HL

0117 933 9915 www.hootons.co.uk