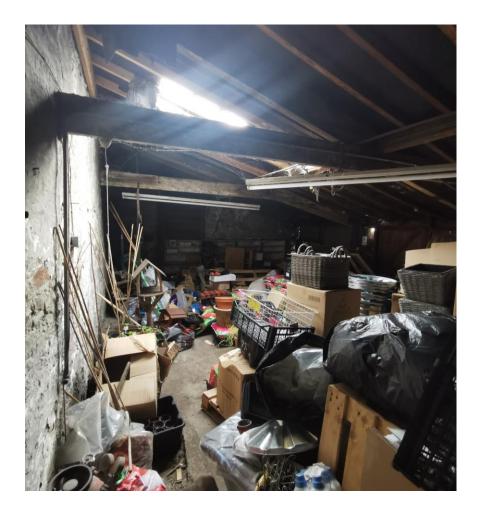

#### Description

The property comprises three outbuildings currently used for storage purposes but previously used as a car repair garage.

The building is not connected to any mains, will require new electrics, as well as some basic roof repairs. There are also no toilet or kitchen facilities.