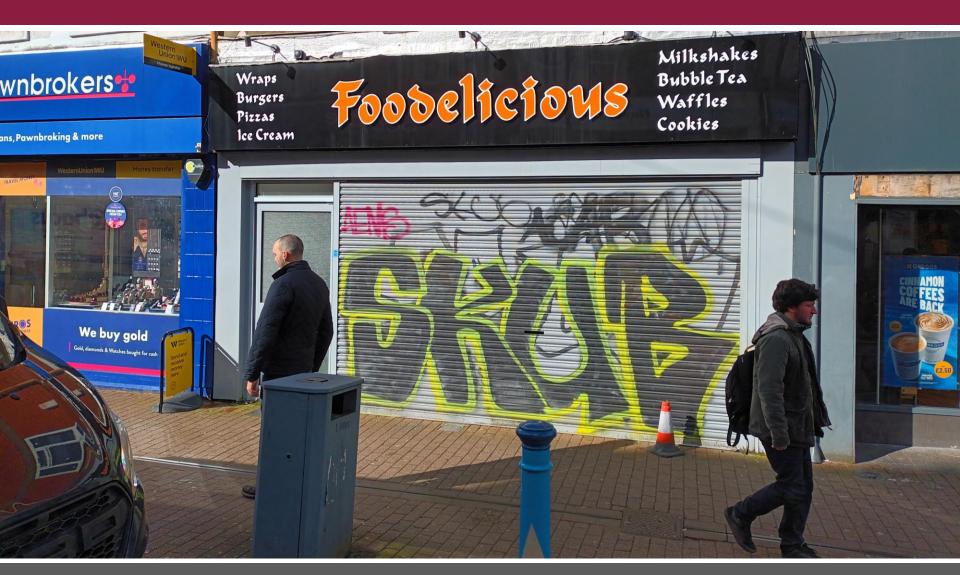

# Hootons.

80 East Street, Bristol. BS3 4EY Class E Unit To Let

£18,000 per annum 93.74 sq m (1,009 sq ft)

#### Location

The premises are located on East Street, the principal retail area of Bedminster, approximately one and a half miles from Bristol City Centre. Nearby occupiers include Sue Ryder, Betfred, Cash Converters and TSB.

### **Description**

The premises comprise a fully fitted hot food establishment in a prominent position. The unit benefits from kitchen, accessible WC, suspended ceiling and lighting, extraction system, and an external electrical security shutter system.