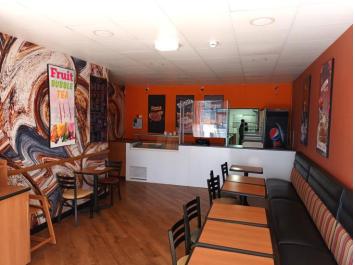

### **Description**

The premises comprise a fully fitted hot food establishment in a prominent position. The unit benefits from kitchen, accessible WC, suspended ceiling and lighting, extraction system, and an external electrical security shutter system.

#### Size & Floors

|                    | SQ FT | SQ M  |
|--------------------|-------|-------|
| Ground Floor Sales | 385   | 35.77 |
| Kitchen            | 599   | 59.65 |
| Office             | 25    | 2.32  |
| Total              | 1,009 | 93.74 |