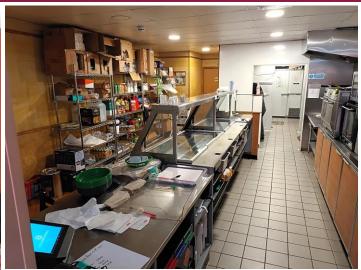

### **Description**

The premises comprise a fully fitted hot food establishment in a prominent position. The unit benefits from kitchen, accessible WC, suspended ceiling and lighting, extraction system, and an external electrical security shutter system.

#### Size & Floors

|                    | SQ FT | SQ M  |
|--------------------|-------|-------|
| Ground Floor Sales | 385   | 35.77 |
| Kitchen            | 599   | 59.65 |
| Office             | 25    | 2.32  |
| Total              | 1,009 | 93.74 |