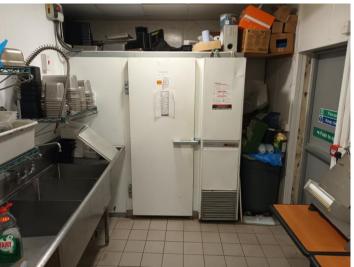

### **Description**

The premises comprise a fully fitted hot food establishment in a prominent position. The unit benefits from kitchen, accessible WC, suspended ceiling and lighting, extraction system, and an external electrical security shutter system.

#### Size & Floors

|                    | SQ FT | SQ M  |
|--------------------|-------|-------|
| Ground Floor Sales | 385   | 35.77 |
| Kitchen            | 599   | 59.65 |
| Office             | 25    | 2.32  |
| Total              | 1,009 | 93.74 |