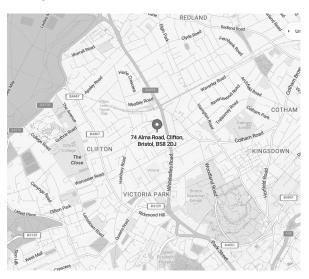

#### Map

## Hootons.

74 Alma Road, Clifton. BS8 2DJ

Retail / Office Space To Let

£22,000 pa 143.51 sq m (1,544 sq ft)