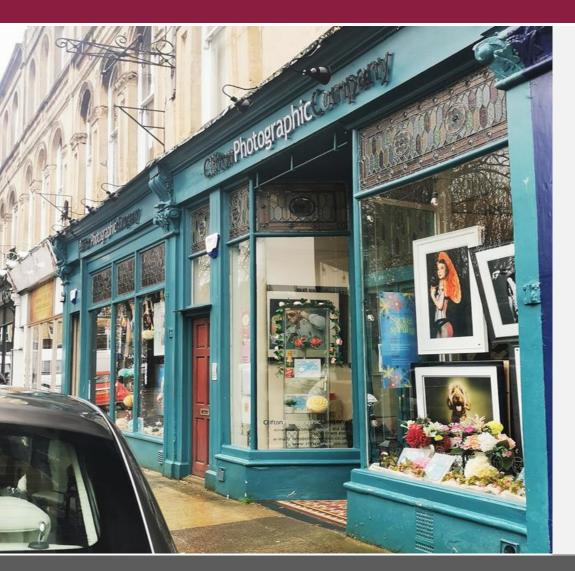

#### Description

Situated in a highly desirable location just off Whiteladies Road, Clifton.

The property comprises a retail unit arranged over ground and basement floors fronting onto Alma Road in Clifton.

The ground floor consists of a sales area with two small office rooms, WC, kitchen area and additional storage room to the rear. The unit presents well with a mix of wooden and tiled flooring, gas central heating, and a range of lighting types and styles.