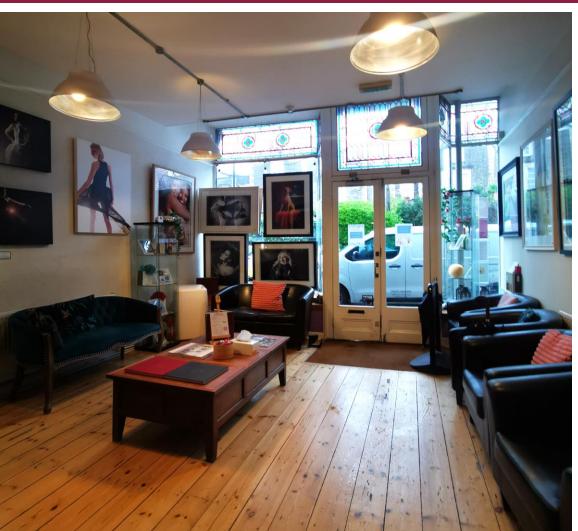

The ground floor consists of a sales area with two small office rooms, WC, kitchen area and additional storage room to the rear. The unit presents well with a mix of wooden and tiled flooring, gas central heating, and a range of lighting types and styles.