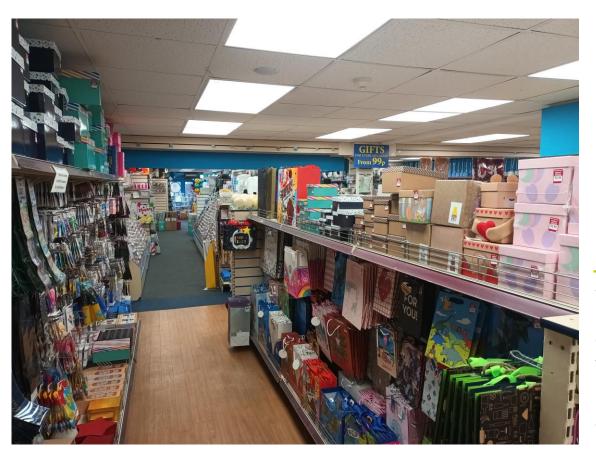

#### Description

The premises form part of a mid terraced building of stone construction. The property comprises a selfcontained ground floor retail unit with ancillary storage, WC's and kitchenette. The premises benefits from front and rear access and is serviced by mains, Electricity, Water, and Drainage. The flat roof has recently been replaced.

The property has traded as a discount retailer for around 30 year.

107-109 Regent Street, Kingswood Bristol. BS15 8LJ 0117 933 9915 www.hootons.co.uk