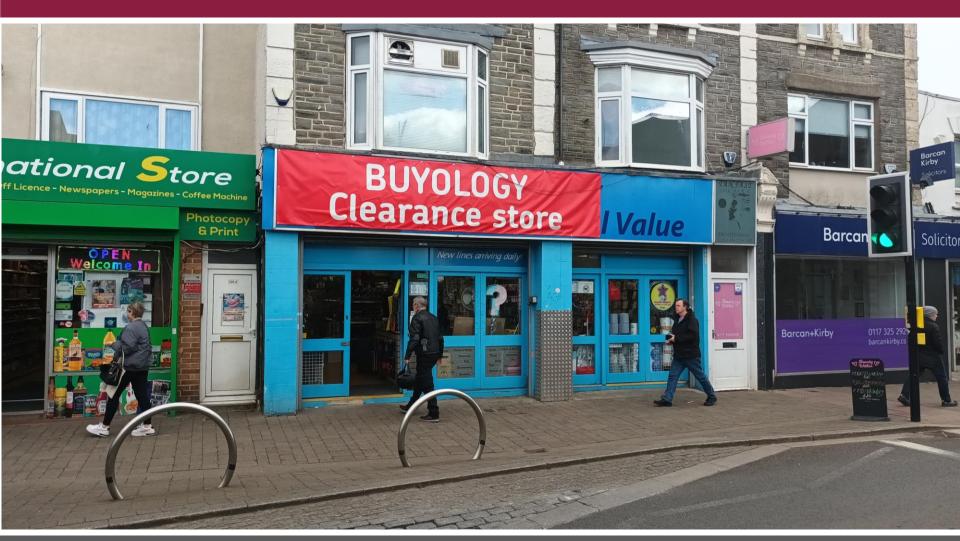

# Hootons.

107-109 Regent Street, Kingswood, BS15 8LJ Ground Floor Shop To Let £32,000 pa 2,802 sq ft (260.40 sq m)

#### Location

The premises are located in Kingswood, a popular suburb approximately 3 miles northeast of Bristol city centre. The premises occupy a prominent location close to **Kings Chase Shopping Centre** which is anchored by **Sainsburys**. There is a car park opposite (**Bank Road**) providing 27 spaces. Other nearby retailers include **Lloyds Bank**, **William Hill, Sue Ryder** and **J. D Wetherspoons**.

#### Description

The premises form part of a mid terraced building of stone construction. The property comprises a selfcontained ground floor retail unit with ancillary storage, WC's and kitchenette. The premises benefits from front and rear access and is serviced by mains, Electricity, Water, and Drainage. The flat roof has recently been replaced.