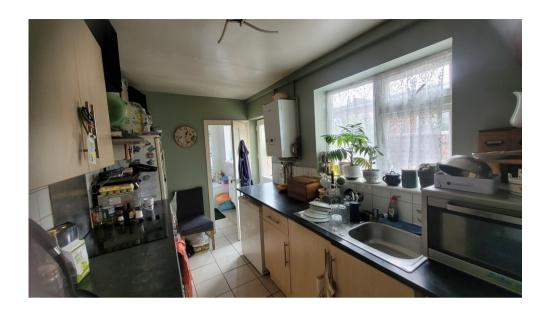

## **Description**

The mid terraced property comprises of 2 separate kitchen and lounge to the ground floor with bathroom to the rear of the property. To the first floor there are 2 double bedrooms. The property has upcv double glazed windows, gas central heating and a small yard to the rear which is accessed via the kitchen. The current tenant is paying £550pcm