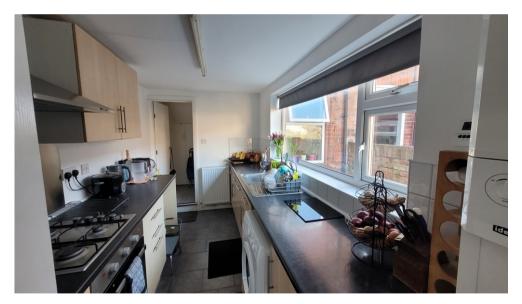

## **Description**

The Mid terraced property comprises of separate lounge, dining room and kitchen to the ground floor and toilet to the rear of the property. There also a small garden to the rear which is accessed by the kitchen. To the first floor there are 2 good size bedrooms. Throughout the property has pvc double glazed windows and gas central heating. The property is neutrally decorated throughout. The current tenant is paying £650pcm.