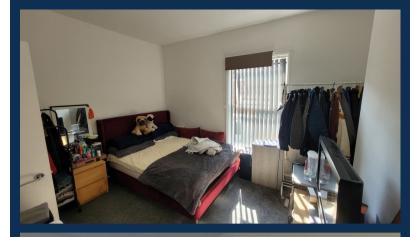

## **Description**

The Mid terraced property comprises of separate lounge, dining room and kitchen to the ground floor and toilet to the rear of the property. There also a small garden to the rear which is accessed by the kitchen. To the first floor there are 2 good size bedrooms. Throughout the property has pvc double glazed windows and gas central heating. The property is neutrally decorated throughout. The current tenant is paying £650pcm.