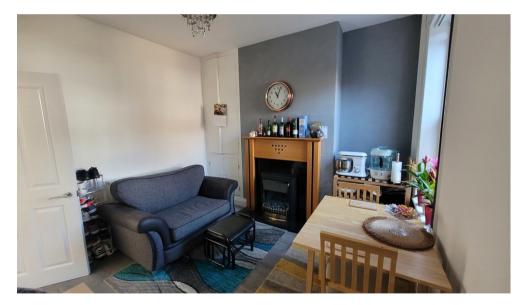

## **Description**

The Mid terraced property comprises of separate lounge, dining room and kitchen to the ground floor and toilet to the rear of the property. There also a small garden to the rear which is accessed by the kitchen. To the first floor there are 2 good size bedrooms. Throughout the property has pvc double glazed windows and gas central heating. The property is neutrally decorated throughout. The current tenant is paying £650pcm.