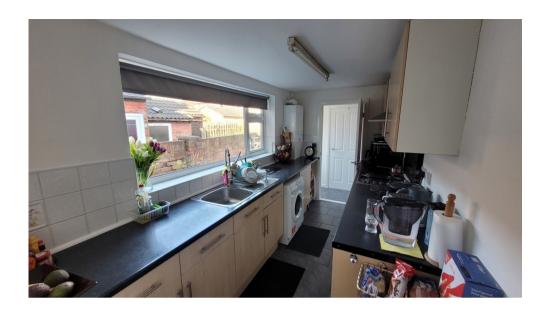

## **Description**

The Mid terraced property comprises of separate lounge, dining room and kitchen to the ground floor and toilet to the rear of the property. There also a small garden to the rear which is accessed by the kitchen. To the first floor there are 2 good size bedrooms. Throughout the property has pvc double glazed windows and gas central heating. The property is neutrally decorated throughout. The current tenant is paying £650pcm.