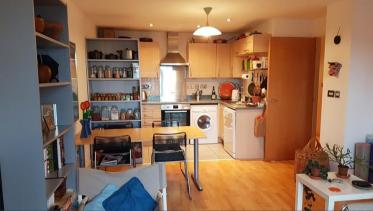

### Description

The apartment comprises of a one bedroom apartment on the third floor, within a well presented, purpose built development. Internally the apartment provides a living room with kitchen area, double bedroom and bathroom facilities off the main hallway with storage cupboard adjoining this. The property benefits from passenger lifts to all floors, intercom system and fob operated door security system.