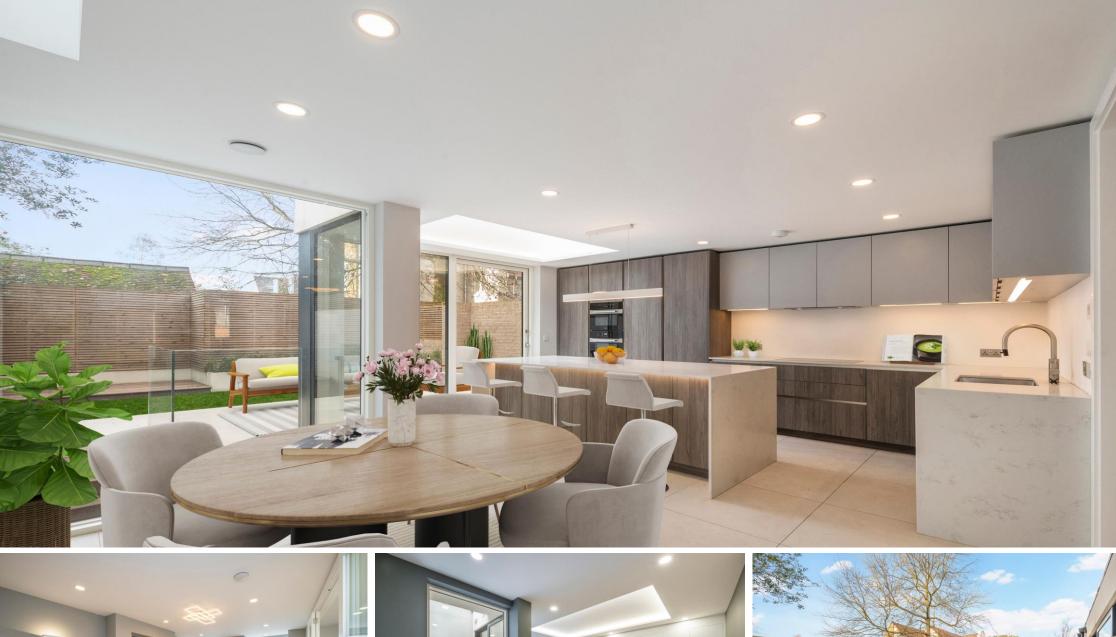

On the ground floor, you'll find a separate reception area at the front of the property, while the rear boasts a spacious open-plan kitchen, dining, and family room that seamlessly flows into a west-facing garden through elegant sliding doors. A convenient WC and coat storage are also included on this level. The bespoke German kitchen is a culinary dream, featuring quartz worktops, Miele appliances, ample storage, and a designated outdoor barbecue area. The west-facing garden provides a tranquil outdoor space, and the property includes off-street parking for one car at the front, along with bike and bin storage.