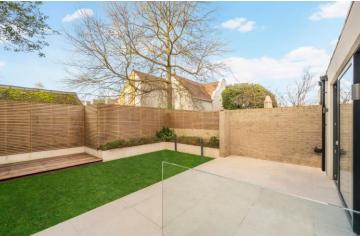

On the ground floor, you'll find a separate reception area at the front of the property, while the rear boasts a spacious open-plan kitchen, dining, and family room that seamlessly flows into a west-facing garden through elegant sliding doors. A convenient WC and coat storage are also included on this level. The bespoke German kitchen is a culinary dream, featuring quartz worktops, Miele appliances, ample storage, and a designated outdoor barbecue area. The west-facing garden provides a tranquil outdoor space, and the property includes off-street parking for one car at the front, along with bike and bin storage.