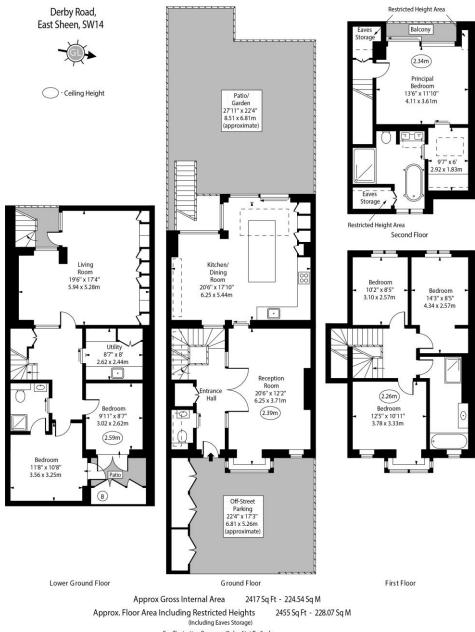

An exceptional opportunity to own this six -bedroom house built only five years ago, nestled in the highly sought-after Parkside area of East Sheen.

The lower ground floor offers a versatile family room that can adapt to your needs, along with a quest bedroom, study, shower room, and utility room, making it perfect for both relaxation and functionality.

On the ground floor, you'll find a separate reception area at the front of the property, while the rear boasts a spacious open-plan kitchen, dining, and family room that seamlessly flows into a west-facing garden through elegant sliding doors. A convenient WC and coat storage are also included on this level. The bespoke German kitchen is a culinary dream, featuring quartz worktops, Miele appliances, ample storage, and a designated outdoor barbecue area. The west-facing garden provides a tranquil outdoor space, and the property includes off-street parking for one car at the front, along with bike and bin storage.

Ascend to the first floor to discover three generously sized double bedrooms and a family bathroom complete with a separate shower – ideal for families or quests. The top floor is a stunning master suite featuring a private balcony overlooking the garden, a walk-in wardrobe, and a luxurious en-suite bathroom equipped with both a bath and shower. The bathrooms showcase premium fixtures including Hans Grohe shower units and Roca baths, complete with thoughtful amenities like heated towel rails and demister pads.