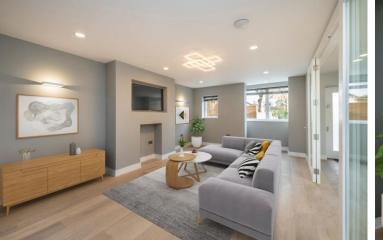

On the ground floor, you'll find a separate reception area at the front of the property, while the rear boasts a spacious open-plan kitchen, dining, and family room that seamlessly flows into a west-facing garden through elegant sliding doors. A convenient WC and coat storage are also included on this level. The bespoke German kitchen is a culinary dream, featuring quartz worktops, Miele appliances, ample storage, and a designated outdoor barbecue area. The west-facing garden provides a tranquil outdoor space, and the property includes off-street parking for one car at the front, along with bike and bin storage.