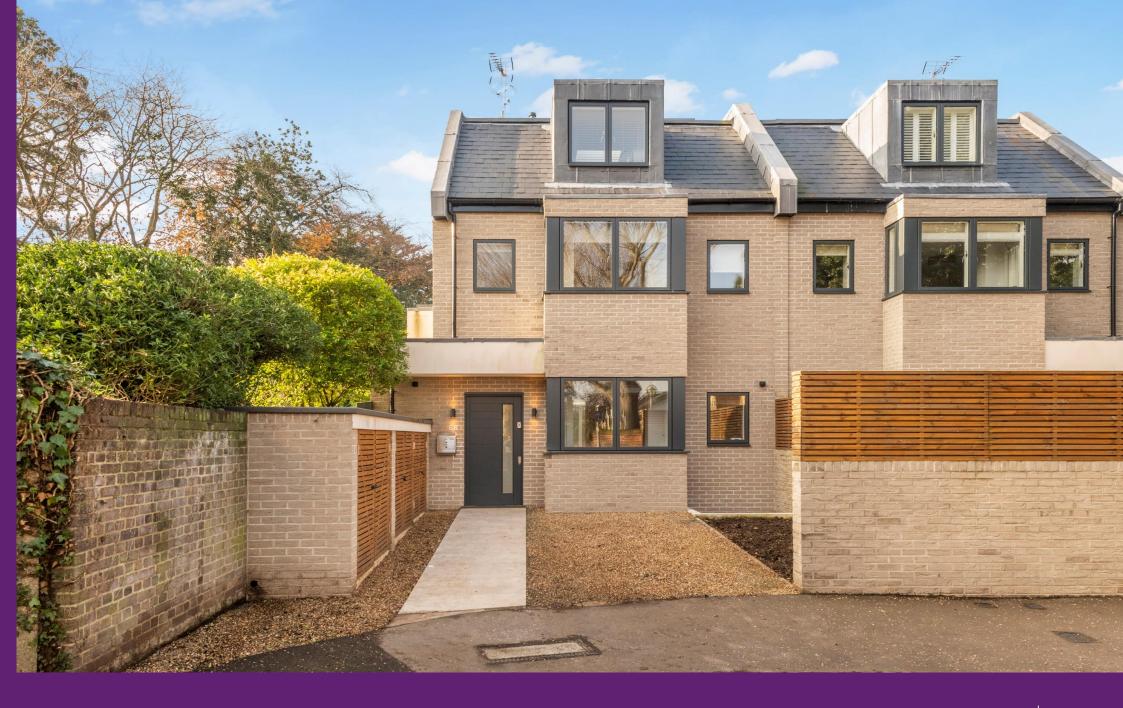

Derby Road East Sheen, SW14

CHESTERTONS

\*Some photos are virtually furnished.

Parkside

- Semi-detached House
- Six Bedrooms
- Modern
- West-facing Garden
- Off-street Parking
- Close to Sheen Mount Primary School

An exceptional opportunity to own this six -bedroom house built only five years ago, nestled in the highly sought-after Parkside area of East Sheen.

The lower ground floor offers a versatile family room that can adapt to your needs, along with a quest bedroom, study, shower room, and utility room, making it perfect for both relaxation and functionality.

This stunning four-story home has been meticulously designed for modern living, blending luxury and comfort, making it the perfect family home in a desirable location

Located conveniently near Sheen Mount School, The Victoria Pub, Sheen Common, and the picturesque Richmond Park.