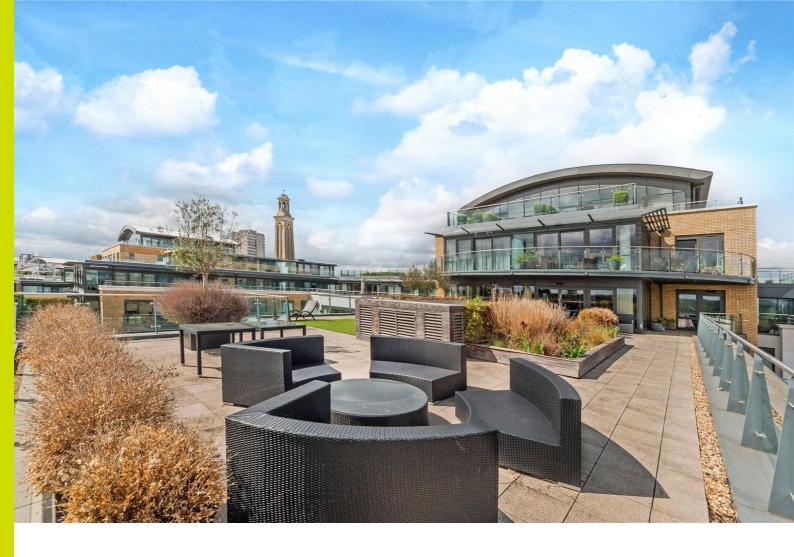

## **Belvedere House**

Kew Bridge, TW8

- 60ft (Approximate) Waterside Roof Terrace 24 Hour Concierge
- Residents Gym
- Underground Parking (Right To Park Not Allocated)

A breath-taking & unique Penthouse apartment located in the prestigious St George's development.

An impressive 60ft (approximate) roof terrace with far reaching river views spanning from East to West & 2 further terraces. The reception room is equally impressive with floor to ceiling windows & leading through to a custom designed fully fitted kitchen. 3 beautiful & spacious bedrooms, a master en suite that cannot fail to impress, 2 further bathrooms & a utility room.