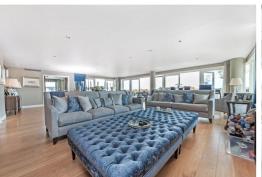

An impressive 60ft (approximate) roof terrace with far reaching river views spanning from East to West & 2 further terraces. The reception room is equally impressive with floor to ceiling windows & leading through to a custom designed fully fitted kitchen. 3 beautiful & spacious bedrooms, a master en suite that cannot fail to impress, 2 further bathrooms & a utility room.

The apartment has been interior designed to the highest specification & has a multi-room audio/visual system throughout.

Tenure: Leasehold Service Charge: £0 Ground Rent: £0