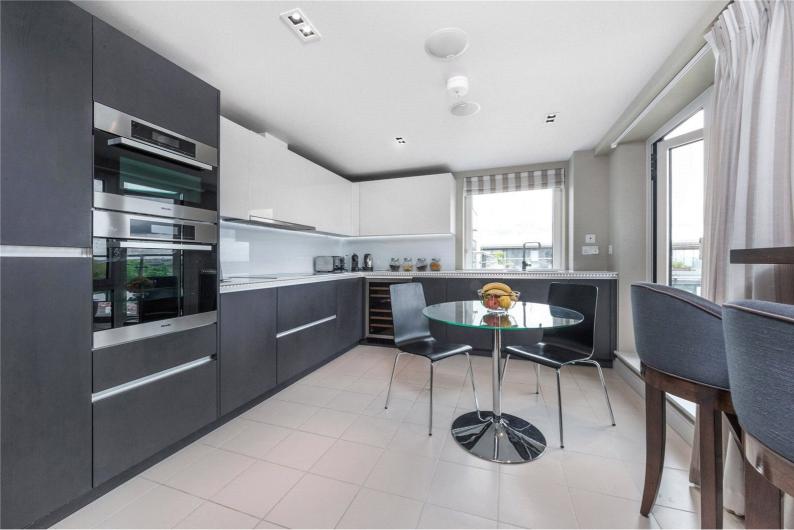

An impressive 60ft (approximate) roof terrace with far reaching river views spanning from East to West & 2 further terraces. The reception room is equally impressive with floor to ceiling windows & leading through to a custom designed fully fitted kitchen. 3 beautiful & spacious bedrooms, a master en suite that cannot fail to impress, 2 further bathrooms & a utility room.