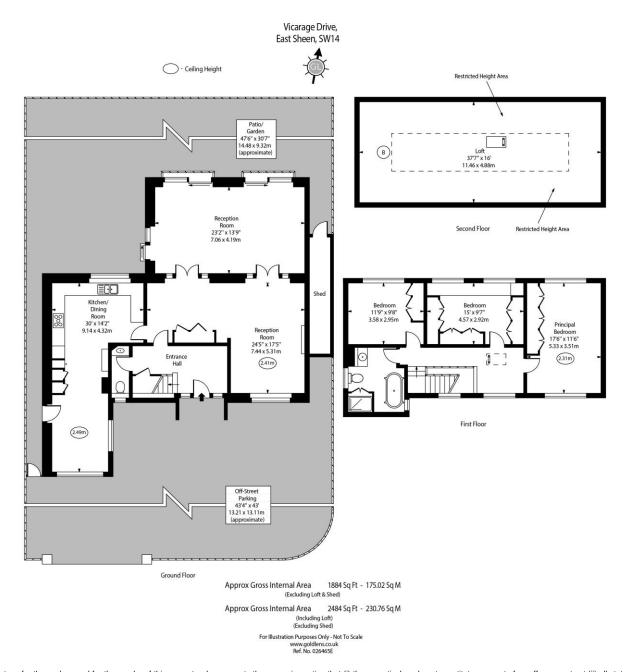

On the top floor there are three double bedrooms, a large family bathroom and access to the loft providing ample storage space or room for development of further bedrooms.

Vicarage Drive is a wonderful community of just 18 homes situated on a no through road cul-de-sac providing a safe and peaceful low traffic environment for its residents.

- Detached house
- Three bedrooms
- Garden
- Off street parking
- Parkside location
- No onward chain

Tenure: Freehold

**Local Authority:** London Borough of Richmond upon Thames

Council Tax Band: H