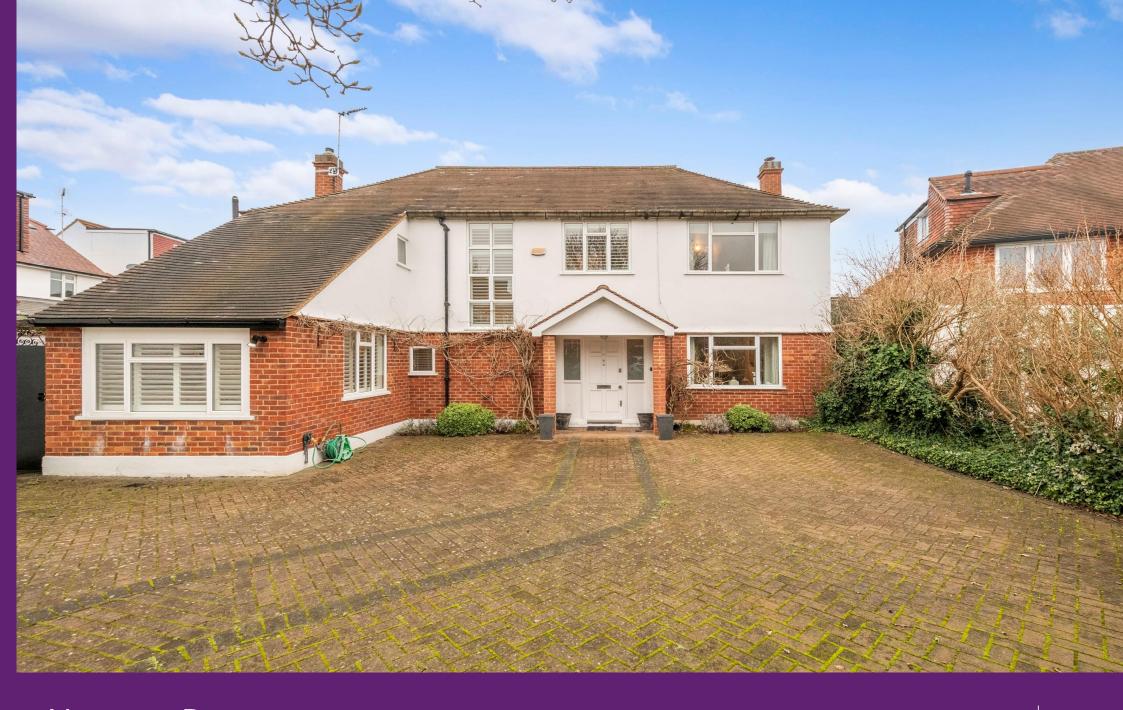

Vicarage Drive East Sheen, SW14

CHESTERTONS

This substantial detached home located close to Richmond Park on one of East Sheen's premier roads is offered with vacant possession and no onward chain.

Presented in good condition throughout there are further options for extension as per neighbouring properties, subject to any necessary planning consents.

This wonderful home would be ideal for young families being close to popular local schools, the wide-open spaces of Richmond Park and the fact it has ample off-street parking. Down-sizers will also appreciate the large amount of extended reception and kitchen space the property offers on the ground floor.

- Detached house
- Three bedrooms
- Garden
- Off street parking
- Parkside location
- No onward chain

Tenure: Freehold

**Local Authority:** London Borough of Richmond upon Thames

Council Tax Band: H