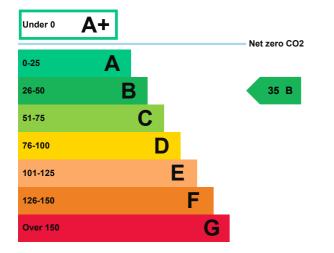

## **Energy rating and score**

This property's energy rating is B.

Properties get a rating from A+ (best) to G (worst) and a score.

The better the rating and score, the lower your property's carbon emissions are likely to be.

### How this property compares to others

Properties similar to this one could have ratings:

If newly built

If typical of the existing stock

0 A

44 B