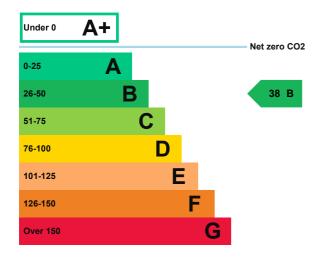

#### **Energy rating and score**

This property's energy rating is B.

Properties get a rating from A+ (best) to G (worst) and a score.

The better the rating and score, the lower your property's carbon emissions are likely to be.

## How this property compares to others

Properties similar to this one could have ratings:

| If newly built                   | 15 A |
|----------------------------------|------|
| If typical of the existing stock | 60 C |