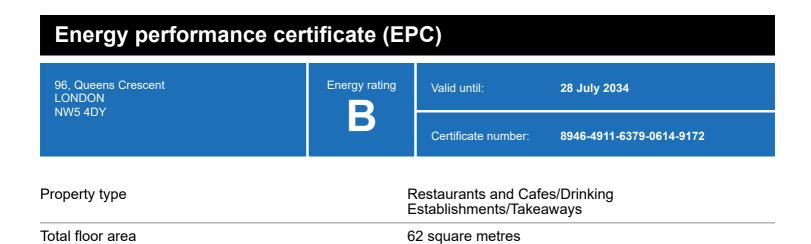

#### **Energy rating and score**

This property's energy rating is B.

Properties get a rating from A+ (best) to G (worst) and a score.

The better the rating and score, the lower your property's carbon emissions are likely to be.