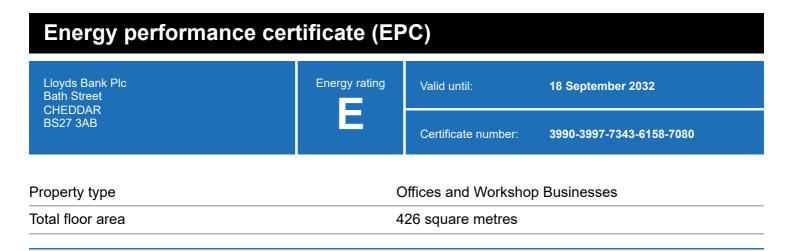

### **Energy rating and score**

This property's energy rating is E.

Properties get a rating from A+ (best) to G (worst) and a score.

The better the rating and score, the lower your property's carbon emissions are likely to be.