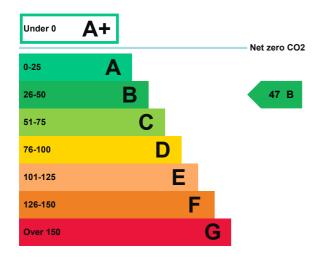

### **Energy rating and score**

This property's energy rating is B.

Properties get a rating from A+ (best) to G (worst) and a score.

The better the rating and score, the lower your property's carbon emissions are likely to be.

## How this property compares to others

Properties similar to this one could have ratings:

| If newly built                   | 32 B  |
|----------------------------------|-------|
| If typical of the existing stock | 129 F |